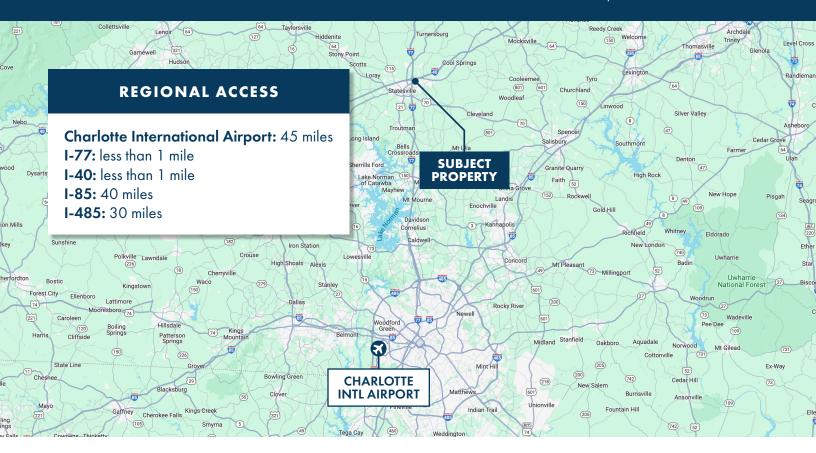

### INTERNATIONAL DRIVE

STATESVILLE, NORTH CAROLINA

Woodlock Capital is pleased to bring International Blvd, Statesville, NC to the market. This is an incredible and rare opportunity to acquire vacant land directly off Interstate 40. This property has over 1,400 feet of highway frontage and has direct access to the nearest exit. The zoning for this location is B5, which allows for a range of commercial uses making it very business friendly and opportunistic. Interstate 40 is one of the busiest interstates in the Charlotte corridor, connecting Charlotte to the Triangle Area of North Carolina (Raleigh, Chapel Hill, Durham). This location is perfect for a business that needs to be seen by over 100,000 cars per day.