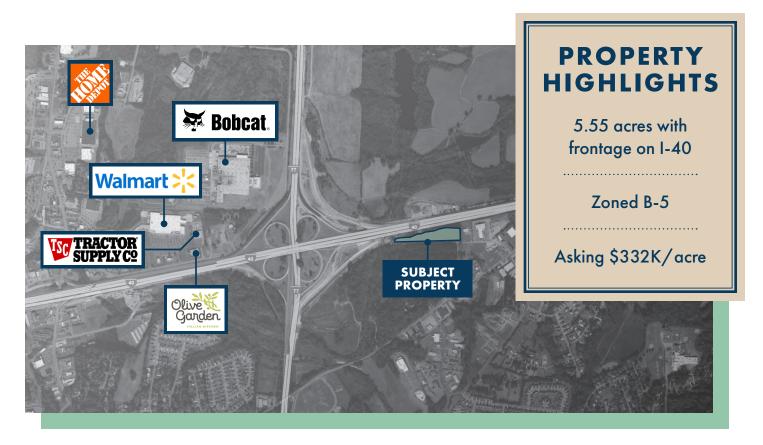

### INTERNATIONAL DRIVE

STATESVILLE, NORTH CAROLINA

Woodlock Capital is pleased to bring International Blvd, Statesville, NC to the market. This is an incredible and rare opportunity to acquire vacant land directly off Interstate 40. This property has over 1,400 feet of highway frontage and has direct access to the nearest exit. The zoning for this location is B5, which allows for a range of commercial uses making it very business friendly and opportunistic. Interstate 40 is one of the busiest interstates in the Charlotte corridor, connecting Charlotte to the Triangle Area of North Carolina (Raleigh, Chapel Hill, Durham). This location is perfect for a business that needs to be seen by over 100,000 cars per day.

#### **PURCHASE PRICE:**

\$1,700,000 (\$322,000/Acre)

TYPE: Vacant Land

TOTAL LAND: 5.55 Acres

**ZONING:** B5 - Highway Business

TMS: 4755-05-9020