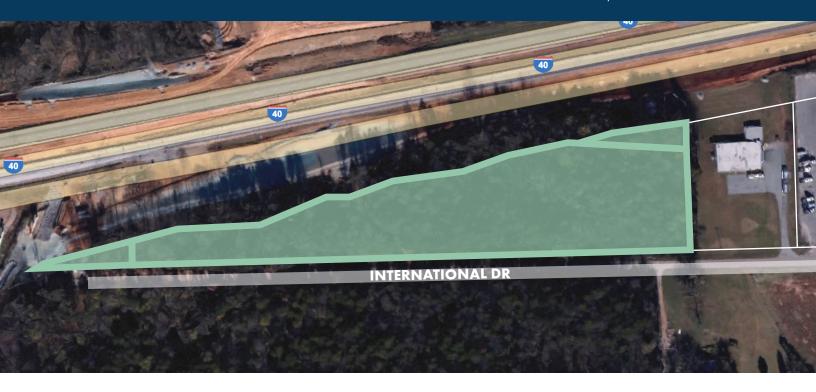

### INTERNATIONAL DRIVE

STATESVILLE, NORTH CAROLINA

Woodlock Capital is pleased to bring International Blvd, Statesville, NC to the market. This is an incredible and rare opportunity to acquire vacant land directly off Interstate 40. This property has over 1,400 feet of highway frontage and has direct access to the nearest exit. The zoning for this location is B5, which allows for a range of commercial uses making it very business friendly and opportunistic. Interstate 40 is one of the busiest interstates in the Charlotte corridor, connecting Charlotte to the Triangle Area of North Carolina (Raleigh, Chapel Hill, Durham). This location is perfect for a business that needs to be seen by over 100,000 cars per day.

#### **PURCHASE PRICE:**

\$1,700,000 (\$322,000/Acre)

TYPE: Vacant Land

TOTAL LAND: 5.55 Acres

**ZONING:** B5 - Highway Business

TMS: 4755-05-9020