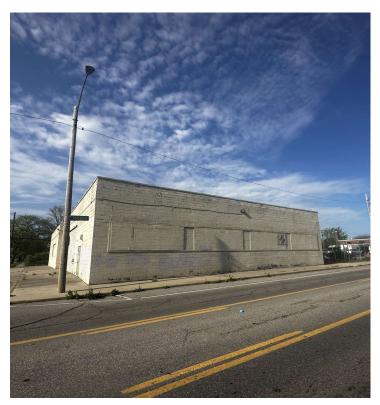

## INDUSTRIAL PROPERTY // FOR SALE

## 8,572 SF BOX WAREHOUSE IN DETROIT FOR SALE

2934 FENKELL AVENUE DETROIT, MI 48238



- 16.5' 17.5' Ceiling
- Fenced Alley for parking
- 3 Phase Power

- (1) Grade door; (3) more can be easily added.
- Small Office and Storage area
- Immediate M-10 Freeway Access



26555 Evergreen Road, Suite 1500 Southfield, MI 48076 248.358.0100 pacommercial.com

## **EXECUTIVE SUMMARY**





Sale Price \$250,000

#### **OFFERING SUMMARY**

| Building Size: | 8,572 SF      |
|----------------|---------------|
| Lot Size:      | 0.25 Acres    |
| Price / SF:    | \$29.16       |
| Year Built:    | 1949          |
| Zoning:        | B4 Commercial |
| Market:        | Detroit       |

#### **PROPERTY OVERVIEW**

This building is perfect for an owner-operator seeking to run a business, store equipment, or an investor seeking to lease the space for income generation. The block building has strong bones with a wide-open floor plan allowing for an easy retrofit.

#### **LOCATION OVERVIEW**

The property is located near the Oakman Blvd Industrial Row, Focus Hope, and the M-10 Freeway. Accessible immediately from the M-10 Freeway via the Livernois and Linwood on-off ramps. Across th