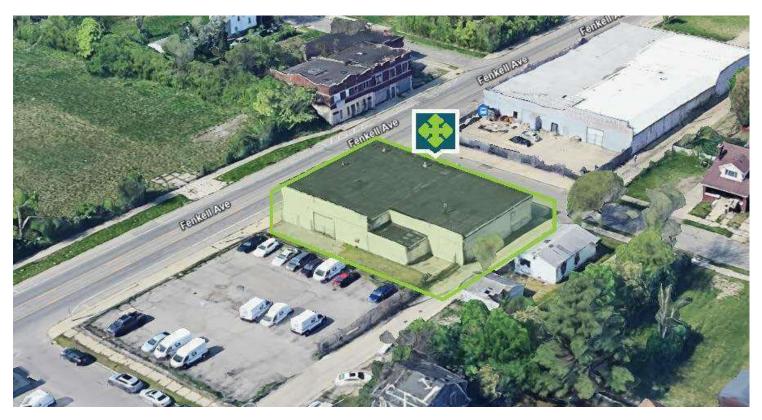

# 2934 FENKELL AVENUE, DETROIT, MI 48238 // FOR SALE AERIAL MAP

Anthony Pellegrino SENIOR ASSOCIATE
D: 248.358.5341 | C: 313.878.7735
anthony@pacommercial.com