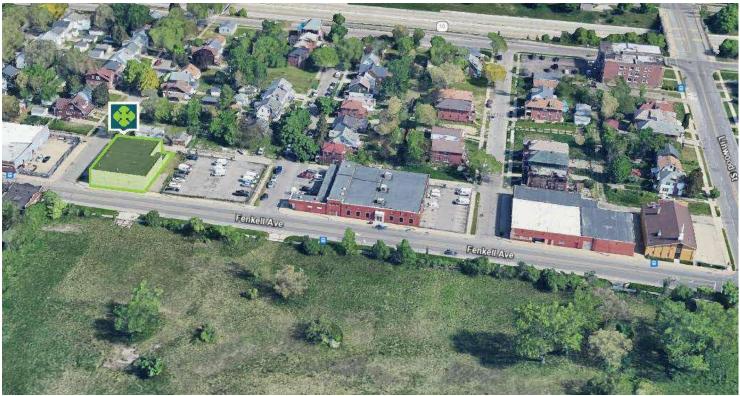

## 8,572 SF BOX WAREHOUSE IN DETROIT FOR SALE

2934 FENKELL AVENUE DETROIT, MI 48238

- 16.5' 17.5' Ceiling
- Fenced Alley for parking
- 3 Phase Power

- (1) Grade door; (3) more can be easily added.
- Small Office and Storage area
- Immediate M-10 Freeway Access

#### **LOCATION OVERVIEW**

The property is located near the Oakman Blvd Industrial Row, Focus Hope, and the M-10 Freeway. Accessible immediately from the M-10 Freeway via the Livernois and Linwood on-off ramps. Across the street, you will find the active Andy Arts Musical and Theatre Society; as well as USPS located on the same square block. Good neighbors surround this property.