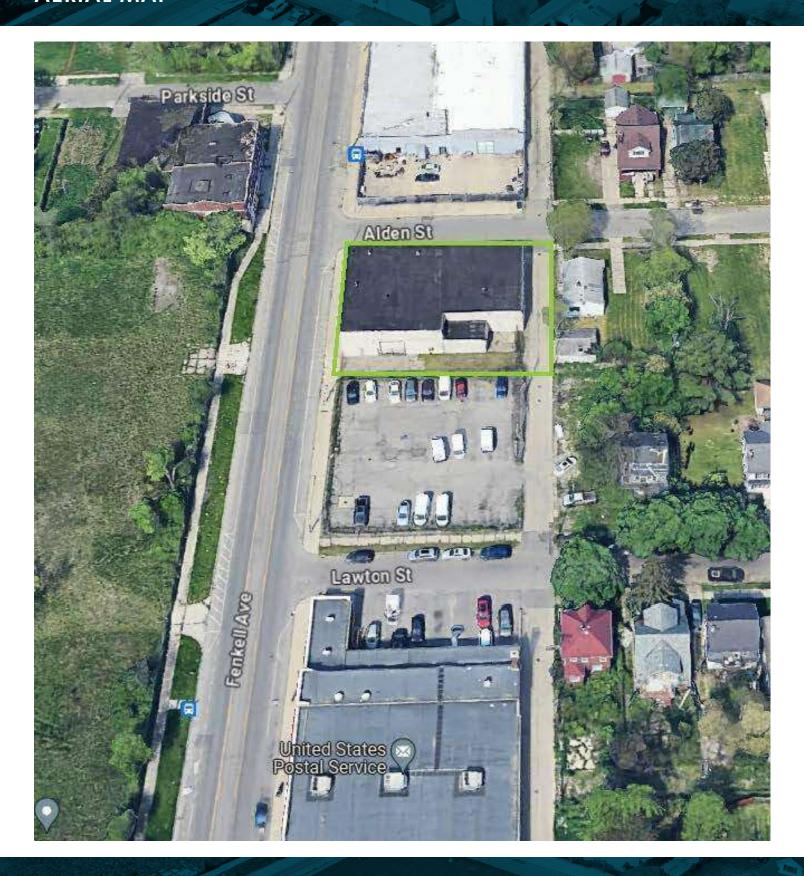

# 2934 FENKELL AVENUE, DETROIT, MI 48238 // FOR SALE AERIAL MAP

Anthony Pellegrino SENIOR ASSOCIATE
D: 248.358.5341 | C: 313.878.7735
anthony@pacommercial.com

#### **LOCATION OVERVIEW**

The property is located near the Oakman Blvd Industrial Row, Focus Hope, and the M-10 Freeway. Accessible immediately from the M-10 Freeway via the Livernois and Linwood on-off ramps. Across the street, you will find the active Andy Arts Musical and Theatre Society; as well as USPS located on the same square block. Good neighbors surround this property.