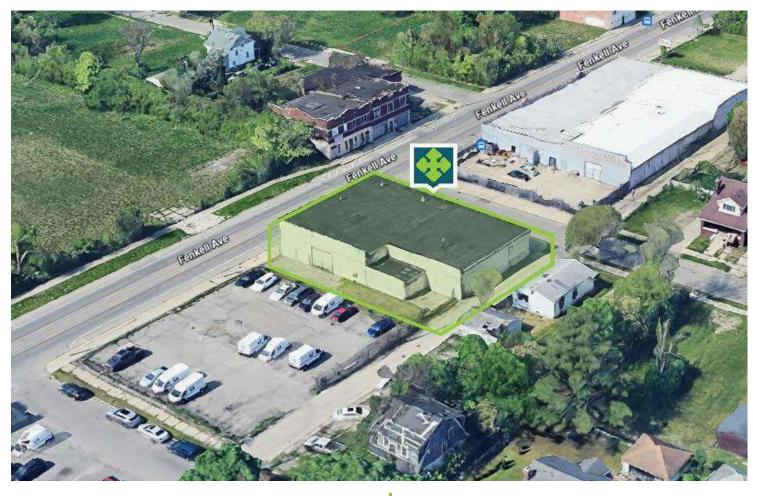

# 2934 FENKELL AVENUE, DETROIT, MI 48238 // FOR SALE AERIAL MAP

Anthony Pellegrino SENIOR ASSOCIATE
D: 248.358.5341 | C: 313.878.7735
anthony@pacommercial.com