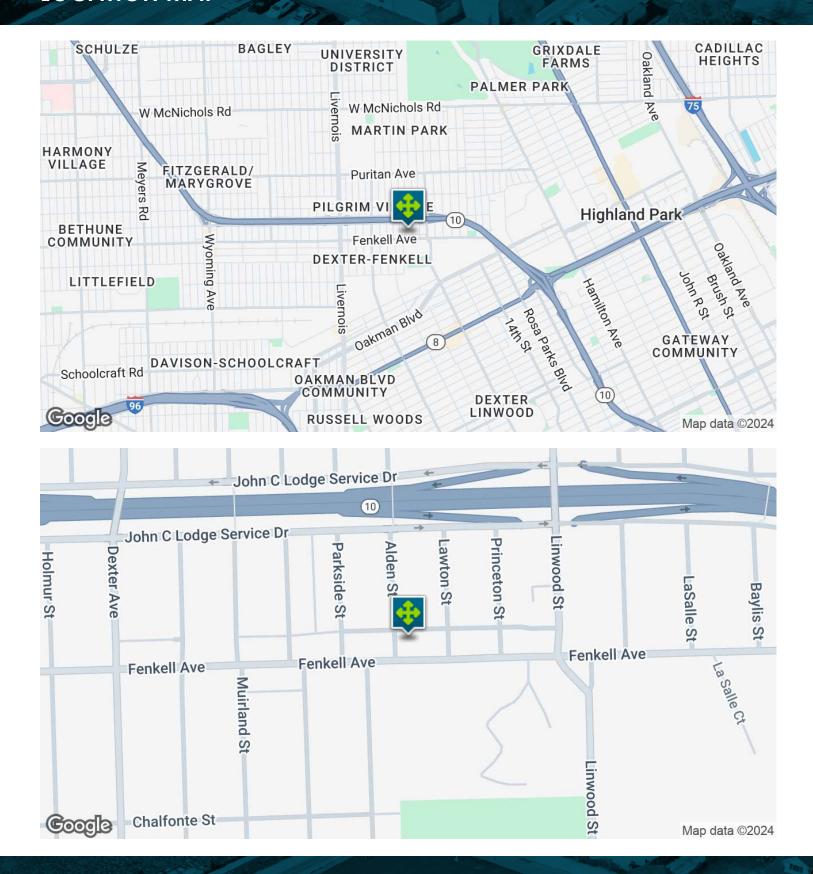

|
| Year Built / Renovated: | 1949               |
| Construction Type:      | Block              |
| Clear Height:           | 16.5' - 17.5'      |
| Overhead Doors:         | 1                  |
| Truckwells/Docks:       | N/A                |
| Cranes:                 | None               |
| Power:                  | 3 Phase Power      |
| Air Conditioning:       | Yes                |
| Heat Type:              | Forced Air Furnace |
| Sprinklers:             | No                 |
|                         |                    |

# ADDITIONAL PHOTOS





### Image/Sketch for Parcel: 12005362-6



# 2934 FENKELL AVENUE, DETROIT, MI 48238 // FOR SALE AERIAL MAP





Anthony Pellegrino SENIOR ASSOCIATE
D: 248.358.5341 | C: 313.878.7735
anthony@pacommercial.com

## **LOCATION MAP**





## **DEMOGRAPHICS MAP & REPORT**



| POPULATION           | 1 MILE    | 3 MILES   | 5 MILES   |
|----------------------|-----------|-----------|-----------|
| Total Population     | 13,435    | 128,205   | 408,200   |
| Average Age          | 39        | 40        | 38        |
| Average Age (Male)   | 38        | 38        | 37        |
| Average Age (Female) | 39        | 41        | 39        |
| HOUSEHOLDS & INCOME  | 1 MILE    | 3 MILES   | 5 MILES   |
| Total Households     | 5,632     | 52,526    | 160,574   |
| # of Persons per HH  | 2.4       | 2.4       | 2.5       |
| Average HH Income    | \$47,406  | \$55,488  | \$58,023  |
| Average House Value  | \$123,596 | \$144,912 | \$153,819 |

Demographics data derived from AlphaMap

## **CONTACT US**



### FOR MORE INFORMATION,