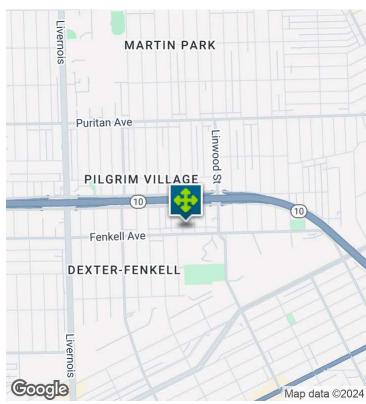

## **LOCATION MAP**

#### **LOCATION OVERVIEW**

The property is located near the Oakman Blvd Industrial Row, Focus Hope, and the M-10 Freeway. Accessible immediately from the M-10 Freeway via the Livernois and Linwood on-off ramps. Across the street, you will find the active Andy Arts Musical and Theatre Society; as well as USPS located on the same square block. Good neighbors surround this property.