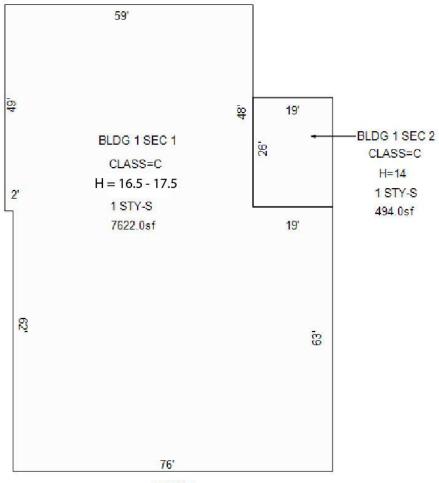

### Image/Sketch for Parcel: 12005362-6

# 2934 FENKELL AVENUE, DETROIT, MI 48238 // FOR SALE INDUSTRIAL DETAILS

| Property Type:          | Industrial         |
|-------------------------|--------------------|
| Building Size:          | 8,572 SF           |
| Shop SF:                | 8,000 SF           |
| Office SF:              | 494 SF             |
| Mezzanine SF:           | N/A                |
| Tenancy:                | Single             |
| Zoning:                 | B4 Commercial      |
| Lot Size:               | 0.25 Acres         |
| Parking Spaces:         | 4                  |
| Fenced Yard:            | No                 |
| Trailer Parking:        | No                 |
| Year Built / Renovated: | 1949               |
| Construction Type:      | Block              |
| Clear Height:           | 16.5' - 17.5'      |
| Overhead Doors:         | 1                  |
| Truckwells/Docks:       | N/A                |
| Cranes:                 | None               |
| Power:                  | 3 Phase Power      |
| Air Conditioning:       | Yes                |
| Heat Type:              | Forced Air Furnace |
| Sprinklers:             | No                 |
|                         |                    |