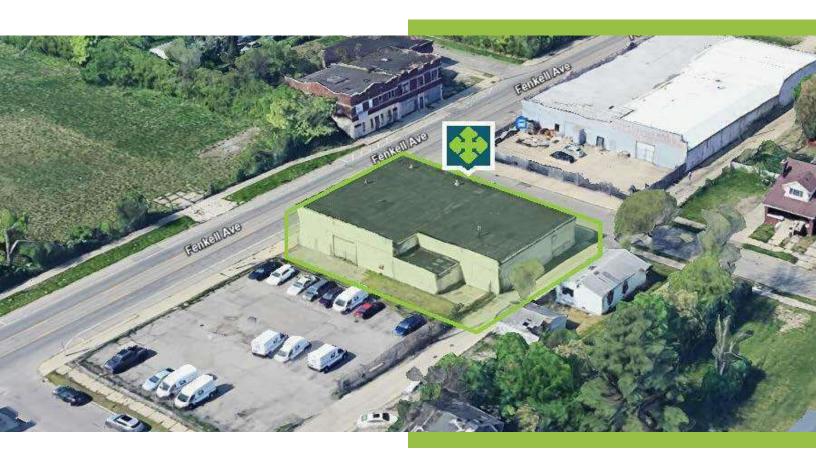

## 8,572 SF BOX WAREHOUSE IN DETROIT FOR SALE

2934 FENKELL AVENUE DETROIT, MI 48238

- 16.5' 17.5' Ceiling
- Fenced Alley for parking
- 3 Phase Power

- (1) Grade door; (3) more can be easily added.
- Small Office and Storage area
- Immediate M-10 Freeway Access

#### **PROPERTY OVERVIEW**

This building is perfect for an owner-operator seeking to run a business, store equipment, or an investor seeking to lease the space for income generation. The block building has strong bones with a wide-open floor plan allowing for an easy retrofit.

#### **PROPERTY HIGHLIGHTS**

- 26' Ceiling
- Fenced Alley for parking
- 3 Phase Power
- (1) Grade door; (3) more can be easily added.
- Small Office and Storage area
- Immediate M-10 Freeway Access