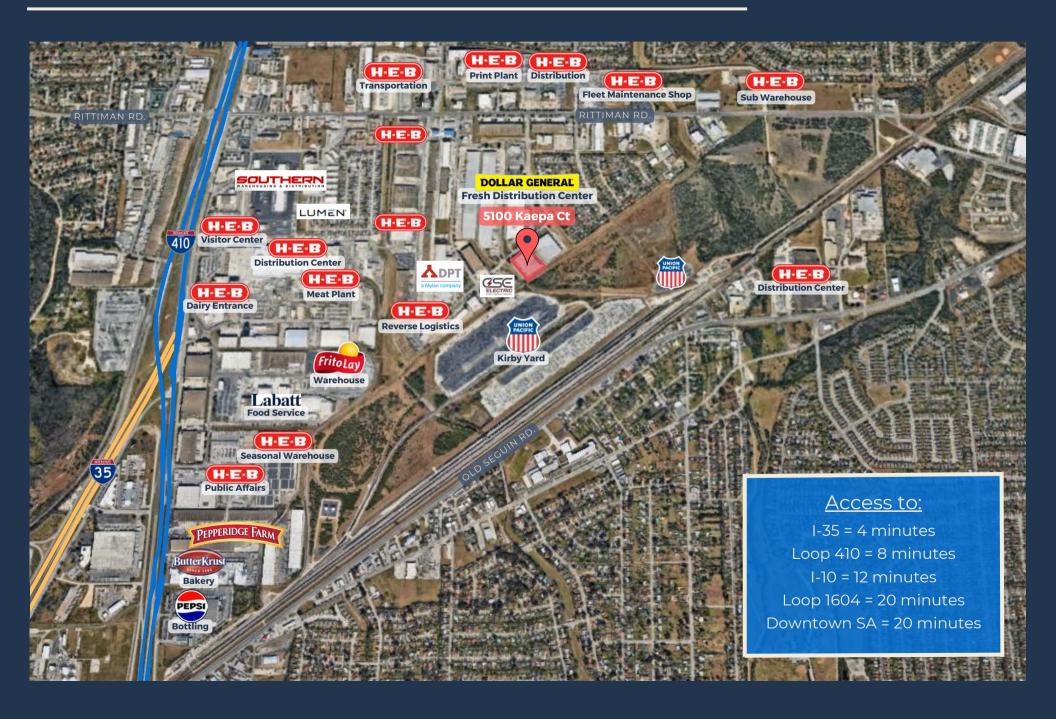

ew interior/exterior paint, and upgraded dock positions. The Property is centrally located just off Rittiman Road in a prime San Antonio industrial hub, home to HEB's main industrial operations.

#### **FEATURES:**

- +/- 84,500 total SF (+/- 11,500 SF office)
- 22' clear height & minimal columns
- 1,200A, 480V 3-phase power
- Potential to HVAC warehouse
- 39 dock-high, 1 ramp (1 door for every 2k SF)
- Fully sprinklered

# **EXTERIOR PHOTOS**



# WAREHOUSE PHOTOS



#### **BUILDING UPGRADES**



- Potential for fenced yard space
- New office entry (2024)
- Upgraded warehouse areas (2024)
- Upgraded office/bathroom areas (2024)

- New interior/exterior paint (2024)
- Upgraded dock positions (2024)
- Indoor and outdoor break areas
- Potential to HVAC warehouse

## AERIAL & HIGHWAY ACCESS



### SITE PLAN



#### OFFICE AREA



Warehouse Breakroom, Locker Room & StorageWarehouse OfficesExecutive Offices



# CONTACT OUR TEAM



Cullen Mills
Co-Founder & President
cmills@llanorealty.com
(210) 926-5812



Colin McLellan
Partner
cmclellan@llanorealty.com
(210) 908-6345