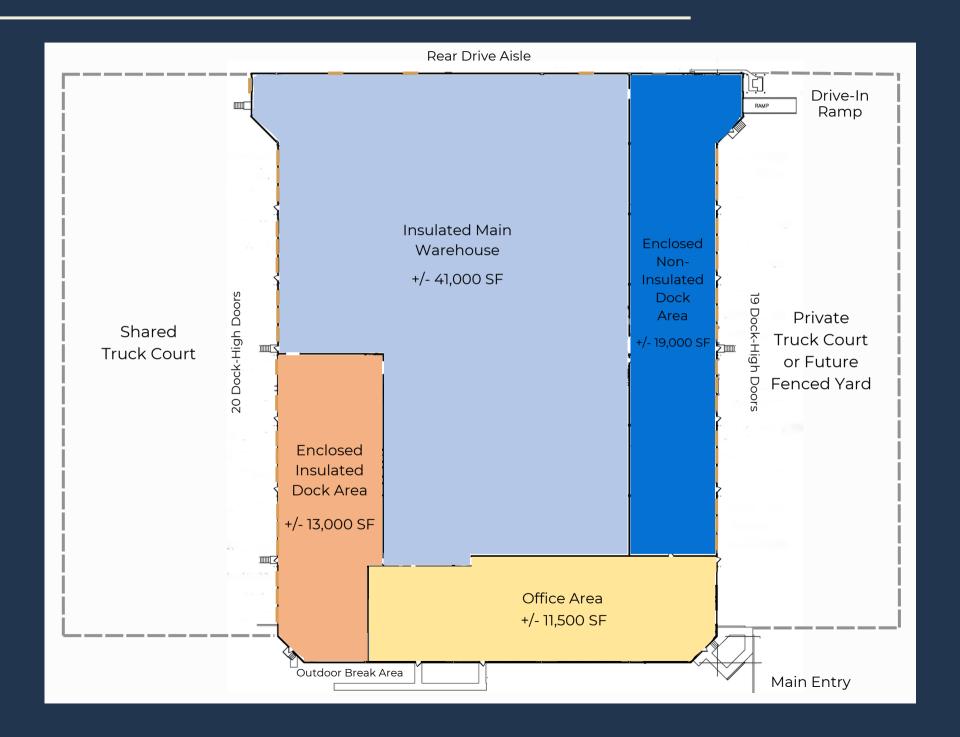

ior paint, and upgraded dock positions. The Property is centrally located just off Rittiman Road in a prime San Antonio industrial hub, home to HEB's main industrial operations.

#### **FEATURES:**

- +/- 84,500 total SF (+/- 11,500 SF office)
- 22' clear height & minimal columns
- 1,200A, 480V 3-phase power
- Potential to HVAC warehouse
- 39 dock-high, 1 ramp (1 door for every 2k SF)
- Fully sprinklered

# **EXTERIOR PHOTOS**



# WAREHOUSE PHOTOS



#### **BUILDING UPGRADES**



- Potential for fenced yard space
- New office entry (2024)
- Upgraded warehouse areas (2024)
- Upgraded office/bathroom areas (2024)

- New interior/exterior paint (2024)
- Upgraded dock positions (2024)
- Indoor and outdoor break areas
- Potential to HVAC warehouse

## AERIAL & HIGHWAY ACCESS



### SITE PLAN



#### OFFICE AREA



Warehouse Breakroom, Locker Room & StorageWarehouse OfficesExecutive Offices



# CONTACT OUR TEAM



Cullen Mills
Co-Founder & President
cmills@llanorealty.com
(210) 926-5812



Colin McLellan
Partner
cmclellan@llanorealty.com
(210) 908-6345