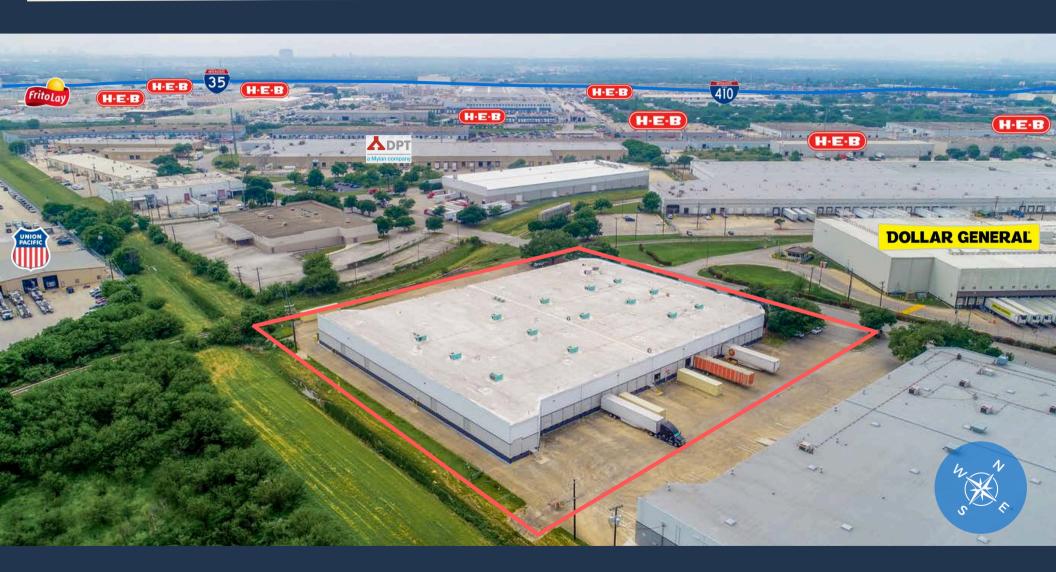

## AERIAL & HIGHWAY ACCESS

#### **ABOUT THE PROPERTY:**

5100 Kaepa Ct. is an +/- 84,500 SF single-tenant industrial cross-dock facility in Central San Antonio. The insulated warehouse is fully sprinklered with a 1,200A, 480V 3-phase electrical service. Significant upgrades were made to the building in 2024, including fully updated offices/bathrooms, new LED lighting throughout, new interior/exterior paint, and upgraded dock positions. The Property is centrally located just off Rittiman Road in a prime San Antonio industrial hub, home to HEB's main industrial operations.