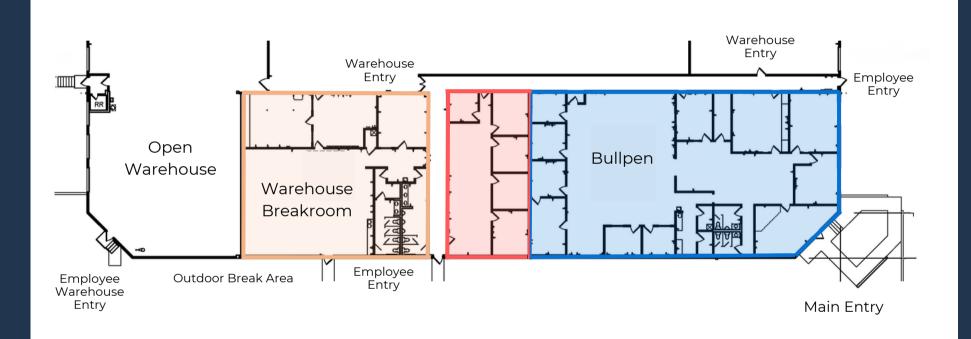

#### OFFICE AREA

Warehouse Breakroom, Locker Room & StorageWarehouse OfficesExecutive Offices