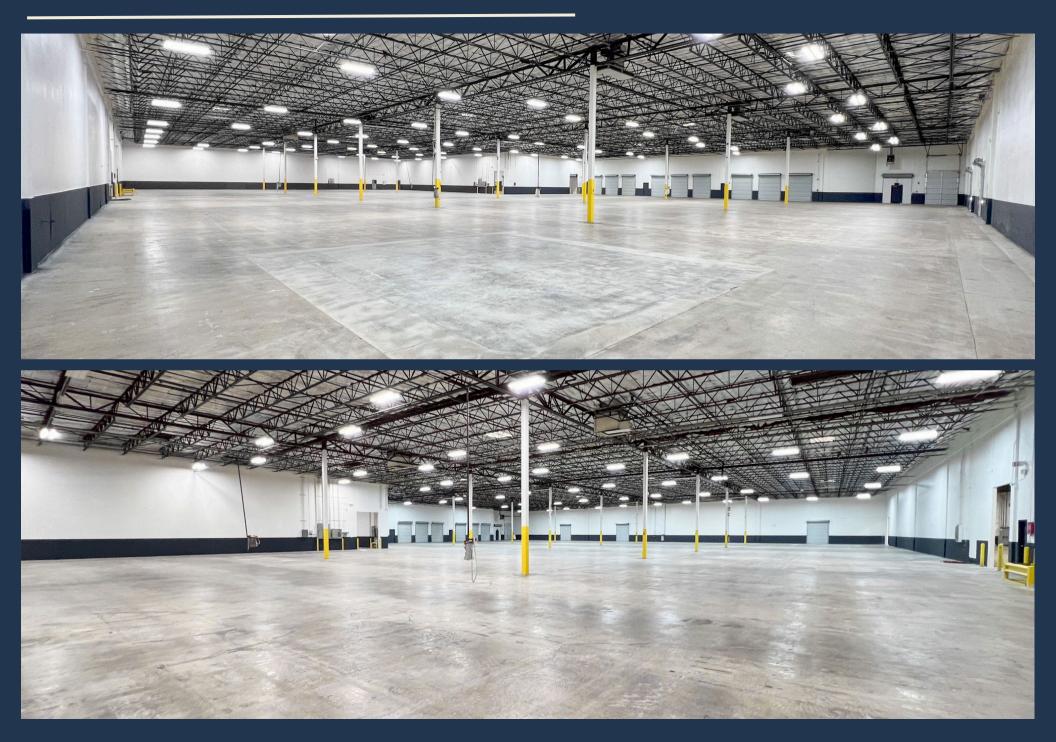

*

5100 Kaepa Ct. is an +/- 84,500 SF single-tenant industrial cross-dock facility in Central San Antonio. The insulated warehouse is fully sprinklered with a 1,200A, 480V 3-phase electrical service. Significant upgrades were made to the building in 2024, including fully updated offices/bathrooms, new LED lighting throughout, new interior/exterior paint, and upgraded dock positions. The Property is centrally located just off Rittiman Road in a prime San Antonio industrial hub, home to HEB's main industrial operations.

#### **FEATURES:**

- +/- 84,500 total SF (+/- 11,500 SF office)
- 22' clear height & minimal columns
- 1,200A, 480V 3-phase power
- Potential to HVAC warehouse
- 39 dock-high, 1 ramp (1 door for every 2k SF)
- Fully sprinklered

# **EXTERIOR PHOTOS**



# WAREHOUSE PHOTOS



#### **BUILDING UPGRADES**



- Potential for fenced yard space
- New office entry (2024)
- Upgraded warehouse areas (2024)
- Upgraded office/bathroom areas (2024)

- New interior/exterior paint (2024)
- Upgraded dock positions (2024)
- Indoor and outdoor break areas
- Potential to HVAC warehouse

## AERIAL & HIGHWAY ACCESS



### SITE PLAN



#### OFFICE AREA



Warehouse Breakroom, Locker Room & StorageWarehouse OfficesExecutive Offices



# CONTACT OUR TEAM



Cullen Mills
Co-Founder & President
cmills@llanorealty.com
(210) 926-5812



Colin McLellan
Partner
cmclellan@llanorealty.com
(210) 908-6345