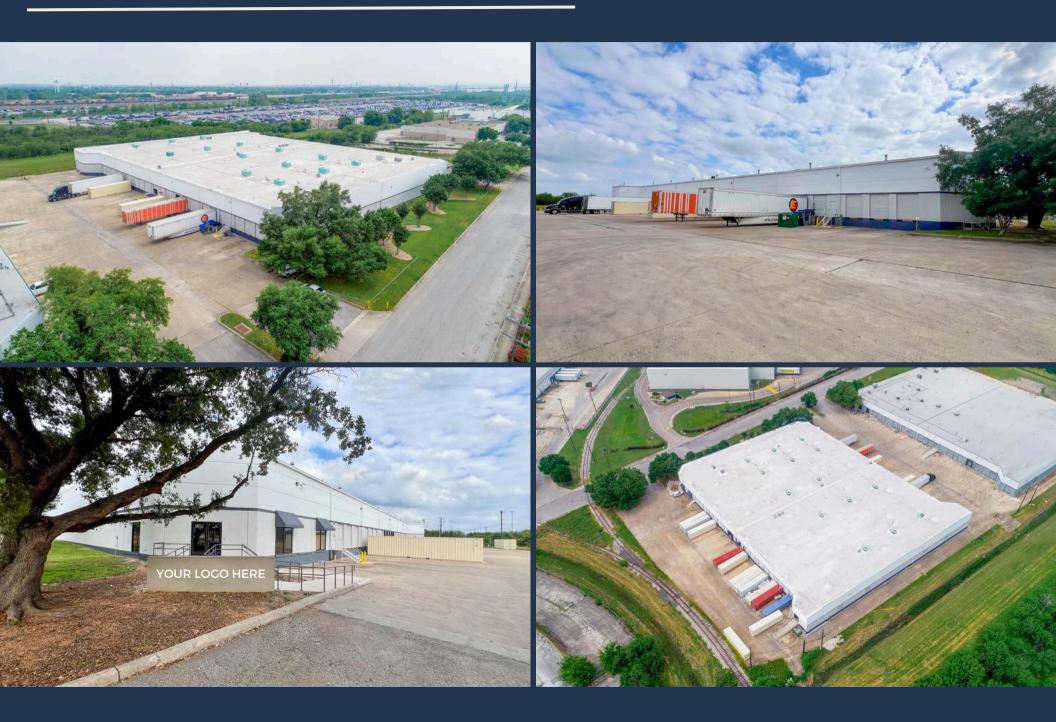

**ABOUT THE PROPERTY:**

5100 Kaepa Ct. is an +/- 84,500 SF single-tenant industrial cross-dock facility in Central San Antonio. The insulated warehouse is fully sprinklered with a 1,200A, 480V 3-phase electrical service. Significant upgrades were made to the building in 2024, including fully updated offices/bathrooms, new LED lighting throughout, new interior/exterior paint, and upgraded dock positions. The Property is centrally located just off Rittiman Road in a prime San Antonio industrial hub, home to HEB's main industrial operations.

#### **FEATURES:**

- +/- 84,500 total SF (+/- 11,500 SF office)
- 22' clear height & minimal columns
- 1,200A, 480V 3-phase power
- Potential to HVAC warehouse
- 39 dock-high, 1 ramp (1 door for every 2k SF)
- Fully sprinklered

# **EXTERIOR PHOTOS**



# WAREHOUSE PHOTOS



#### **BUILDING UPGRADES**



- Potential for fenced yard space
- New office entry (2024)
- Upgraded warehouse areas (2024)
- Upgraded office/bathroom areas (2024)

- New interior/exterior paint (2024)
- Upgraded dock positions (2024)
- Indoor and outdoor break areas
- Potential to HVAC warehouse

## AERIAL & HIGHWAY ACCESS



### SITE PLAN



#### OFFICE AREA



Warehouse Breakroom, Locker Room & StorageWarehouse OfficesExecutive Offices



# CONTACT OUR TEAM



Cullen Mills
Co-Founder & President
cmills@llanorealty.com
(210) 926-5812



Colin McLellan
Partner
cmclellan@llanorealty.com
(210) 908-6345