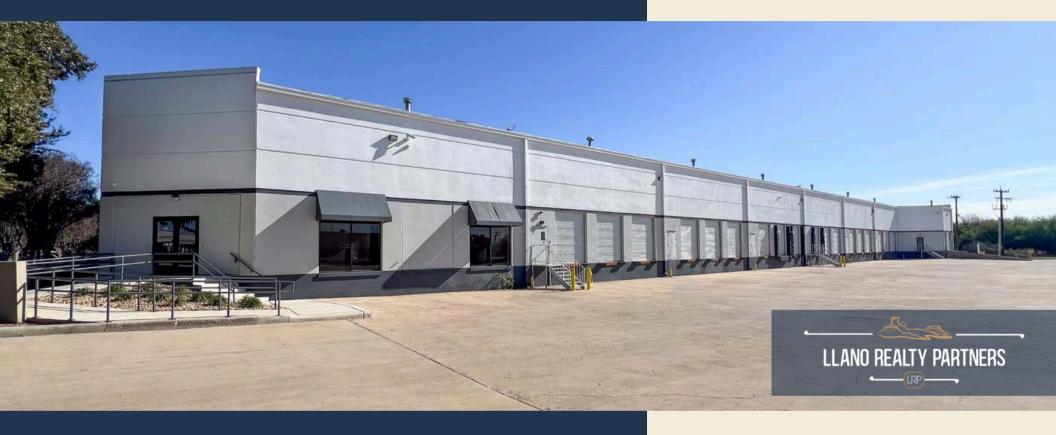

# **EXTERIOR PHOTOS**

#### **ABOUT THE PROPERTY:**

5100 Kaepa Ct. is an +/- 84,500 SF single-tenant industrial cross-dock facility in Central San Antonio. The insulated warehouse is fully sprinklered with a 1,200A, 480V 3-phase electrical service. Significant upgrades were made to the building in 2024, including fully updated offices/bathrooms, new LED lighting throughout, new interior/exterior paint, and upgraded dock positions. The Property is centrally located just off Rittiman Road in a prime San Antonio industrial hub, home to HEB's main industrial operations.