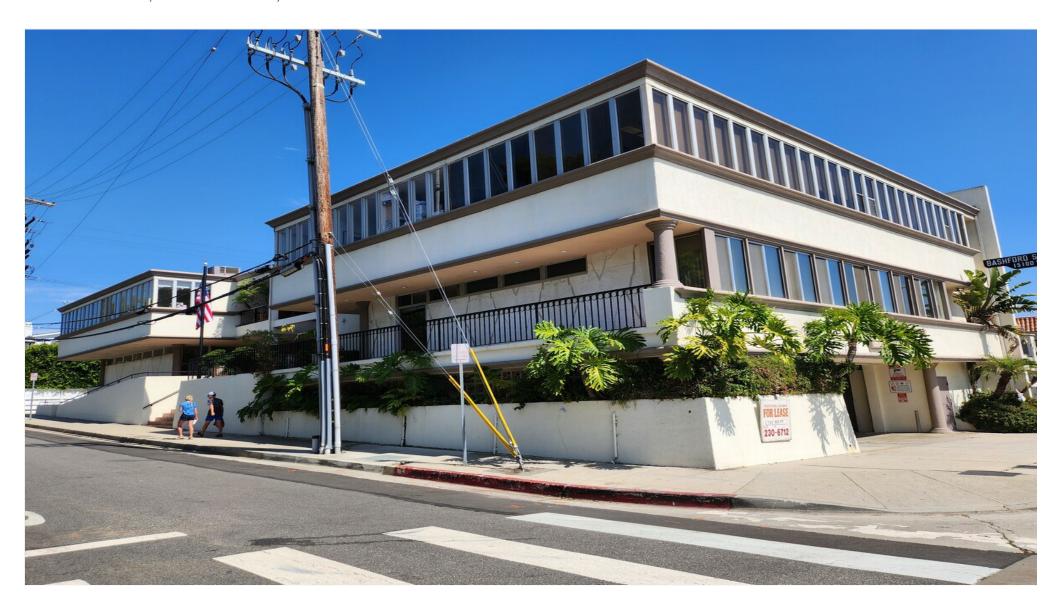

984 Monument St, Pacific Palisades, CA 90272

984 Monument St, Pacific Palisades, CA 90272

#### **Property Details**

Mixed use medical / office building across street from newly constructed Caruso's Palisades Village center. Building has all pumps and systems needed to easily convert space into dental practice.

Price: \$52.20 /SF/YR

Bright and airy office space

- Great location off Sunset Blvd
- Safe and secure with parking tenant
- Handicap accessible

View the full listing here: <a href="https://www.loopnet.com/Listing/984-Monument-St-Pacific-Palisades-CA/32734108/">https://www.loopnet.com/Listing/984-Monument-St-Pacific-Palisades-CA/32734108/</a>

Rental Rate: \$52.20 /SF/YR

Property Type: Office
Property Subtype: Medical

Building Class: B

Rentable Building 11,448 SF

Area

Year Built: 1976

Walk Score ®: 91 (Walker's Paradise)

Transit Score ®: 32 (Some Transit)