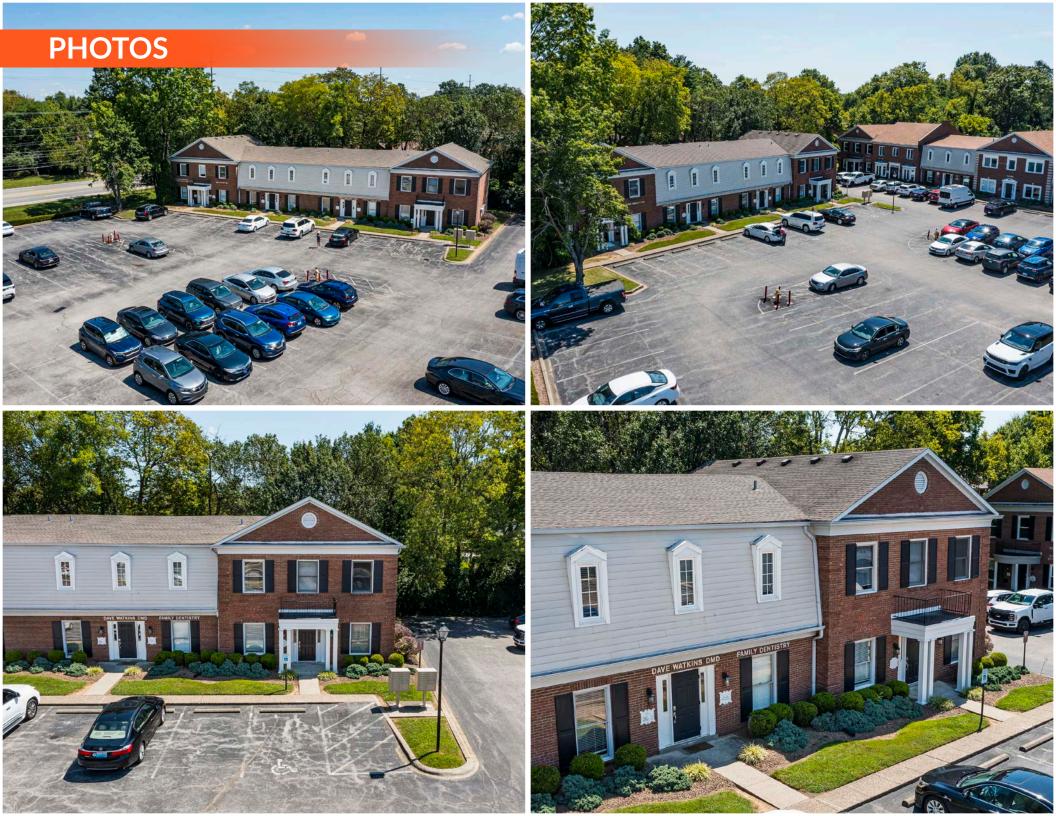

### **OFFICE SPACE AVAILABLE - SUITE 201**

1949 Goldsmith Lane, Suite 201 | Louisville, KY 40218

#### FOR SALE: \$89,500.00 992± SF AVAILABLE

- Size: Approximately 992 square feet of office space.
- **Zoning:** OR3 (Office/Residential District), allowing for a mix of professional office use and residential purposes.
- **Layout:** Ideal for small businesses or professionals seeking a functional office setup.
- Location: Conveniently located in the Louisville area, providing easy access to nearby services and amenities.
- **Suitability:** Suitable for a range of office-based businesses, such as law firms, consultancies, or medical practices.