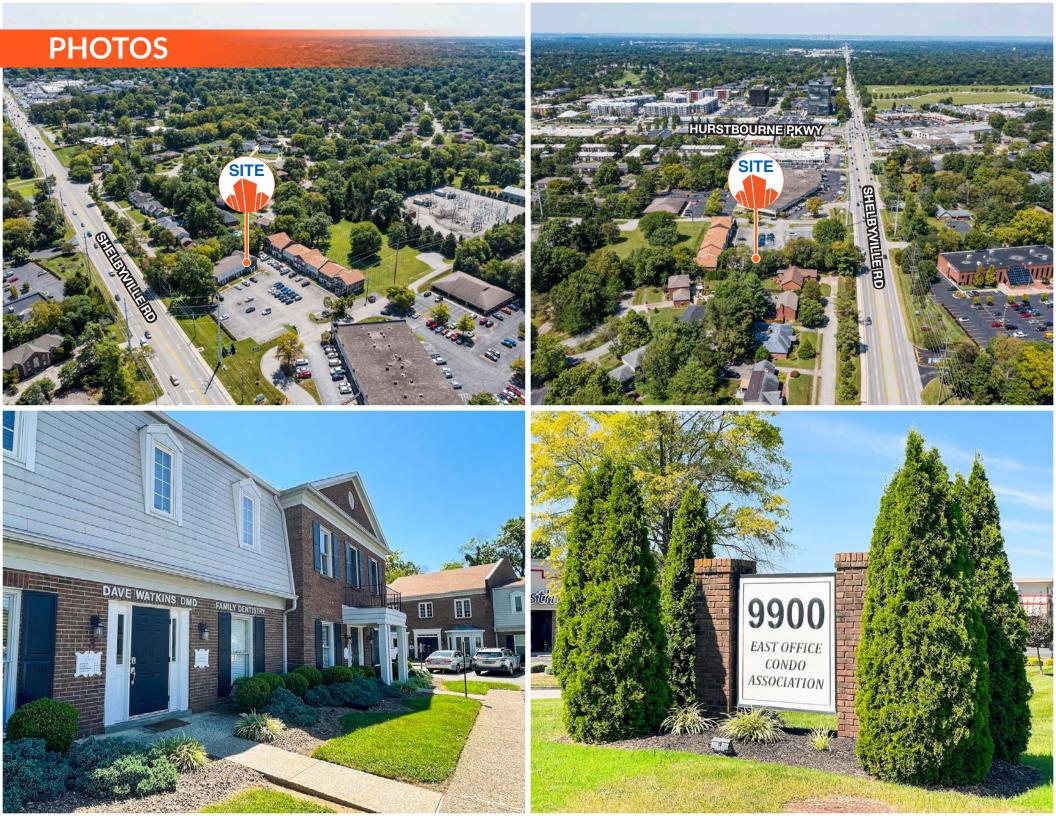

### **OFFICE SPACE AVAILABLE - SUITE 201**

1949 Goldsmith Lane, Suite 201 | Louisville, KY 40218

#### FOR SALE: \$89,500.00 992± SF AVAILABLE

- Size: Approximately 992 square feet of office space.
- **Zoning:** OR3 (Office/Residential District), allowing for a mix of professional office use and residential purposes.
- **Layout:** Ideal for small businesses or professionals seeking a functional office setup.
- Location: Conveniently located in the Louisville area, providing easy access to nearby services and amenities.
- **Suitability:** Suitable for a range of office-based businesses, such as law firms, consultancies, or medical practices.