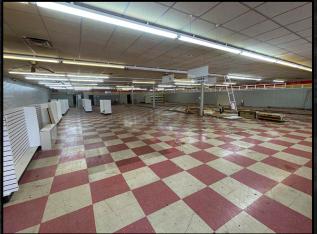

## PROPERTY DESCRIPTION:

11,923 SF \$950,000 Zoned B-2

Seize the opportuntiy to position your business in a prime retail location in Berea, KY. This retail shell space, available for immediate occupancy, offers a blank canvas for businesses to create their ideal storefront. Situated in a bustling area, the property boasts a great location near an abundance of area retailers, ensuring a steady stream of potential customers and unparalleled exposure. This space offers the perfect backdrop for your retail ambitions, surrounded by a vibrant commercial landscape.

## PROPERTY HIGHLIGHTS:

- Great location near an abundance of area retail
- High traffic count with great visibility
- Ample surface parking available on-site
- Rear loading dock

This FlöPlan floor plan is intended to represent the flow of the property and may not accurately represent the dimensions of each room or the property as a whole. Copyright © 2024 Financial Business Systems, Inc. All rights reserved.