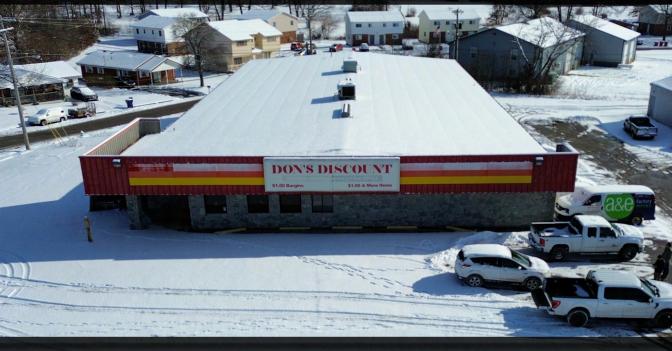

## PROPERTY DESCRIPTION:

11,923 SF \$950,000 Zoned B-2

Seize the opportuntiy to position your business in a prime retail location in Berea, KY. This retail shell space, available for immediate occupancy, offers a blank canvas for businesses to create their ideal storefront. Situated in a bustling area, the property boasts a great location near an abundance of area retailers, ensuring a steady stream of potential customers and unparalleled exposure. This space offers the perfect backdrop for your retail ambitions, surrounded by a vibrant commercial landscape.

The property's high traffic location in Berea is a key asset. Being in a sought-after area, this retail space is not just a location but a strategic business advantage. The availability of this retail shell space presents a unique opportunity for immediate customization and branding, allowing businesses to quickly set up shop and capitalize on the area's continuous footfall.

## PROPERTY HIGHLIGHTS:

- Great location near an abundance of area retail
- High traffic count with great visibility
- Ample surface parking available on-site
- Rear loading dock

This FlöPlan floor plan is intended to represent the flow of the property and may not accurately represent the dimensions of each room or the property as a whole. Copyright © 2024 Financial Business Systems, Inc. All rights reserved.