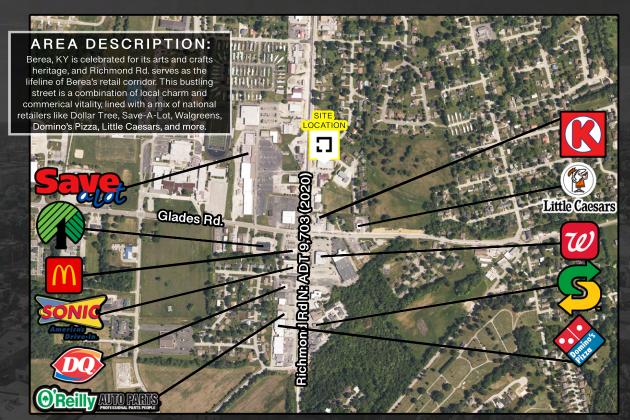

## PROPERTY DESCRIPTION:

11,923 SF \$950,000 Zoned B-2

Seize the opportuntiy to position your business in a prime retail location in Berea, KY. This retail shell space, available for immediate occupancy, offers a blank canvas for businesses to create their ideal storefront. Situated in a bustling area, the property boasts a great location near an abundance of area retailers, ensuring a steady stream of potential customers and unparalleled exposure. This space offers the perfect backdrop for your retail ambitions, surrounded by a vibrant commercial landscape.

The property's high traffic location in Berea is a key asset. Being in a sought-after area, this retail space is not just a location but a strategic business advantage. The availability of this retail shell space presents a unique opportunity for immediate customization and branding, allowing businesses to quickly set up shop and capitalize on the area's continuous footfall.

## PROPERTY HIGHLIGHTS:

- Great location near an abundance of area retail
- High traffic count with great visibility
- Ample surface parking available on-site
- Rear loading dock

This FlöPlan floor plan is intended to represent the flow of the property and may not accurately represent the dimensions of each room or the property as a whole. Copyright © 2024 Financial Business Systems, Inc. All rights reserved.