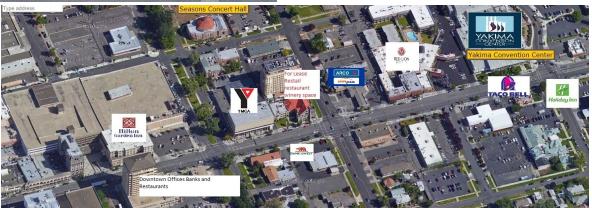

## Perfect for Restaurant, Brewery, Winery, Catering, Retail

5000sf +- ideal for Winery/Restaurant, Catering with partnering with event venue, Retail, Coffee shop. Commercial kitchen on site. 29,000 Daily vehicle count. Formally the First Baptist Church, built in 1908; located on Yakima's main street and zoned CBD. 1 block from the Convention Center, Close to Hilton Garden Inn and all of Yakima's renovated downtown area. Call owner, who is an licensed real estate broker to see 509-728-0654. SF is appox and doesn't include rentable outside seating