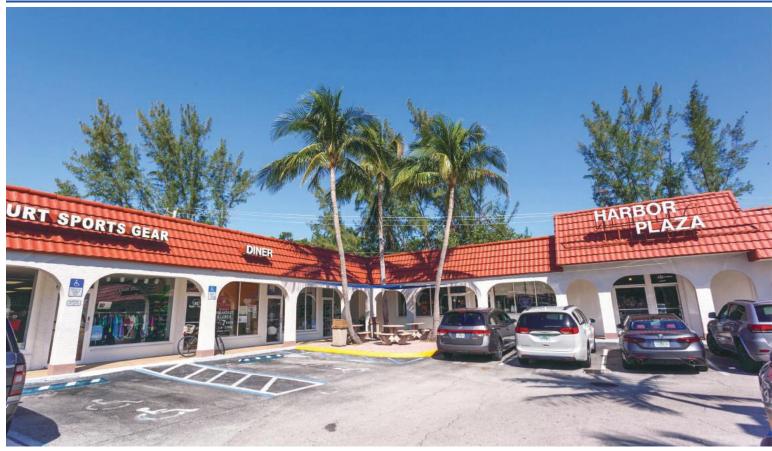

## HARBOR PLAZA 93 HARBOR DRIVE, KEY BISCAYNE, FL 33149

## PROPERTY INFORMATION

- LOCATED AT THE INTERSECTION OF CRANDON BLVD AND HARBOR DRIVE; THE ENTRANCE OF KEY BISCAYNE.
- KEY BISCAYNE IS AN ISLAND PARADISE WITH APPROXIMATELY 22,000 RESIDENTS DURING SEASON.
- OVER 2 MILLION VISITORS ANNUALLY COME TO KEY BISCAYNE.
- NO ADDITIONAL ROOM FOR COMMERCIAL DEVELOPMENT ON THE ISLAND.