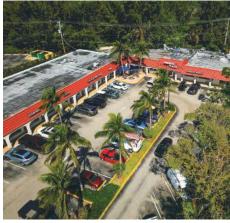

| HARBOR PLAZA SITE PLAN                                                                                                                           | TENANTS                                                                                                                                                                                                                                                                                                                                                                                                        |
|--------------------------------------------------------------------------------------------------------------------------------------------------|----------------------------------------------------------------------------------------------------------------------------------------------------------------------------------------------------------------------------------------------------------------------------------------------------------------------------------------------------------------------------------------------------------------|
| HARBOR DRIVE                                                                                                                                     | SUITE TENANT SQ.FT.                                                                                                                                                                                                                                                                                                                                                                                            |
| VICUUUIUUUUUUUUUUUUUUUUUUUUUUUUUUUUUUUU                                                                                                          | 01/51 7-ELEVEN 3,000   02/53 JULIAN WATCH 650   03/55 AVAILABLE 650   04/57 AT&T 650   05/61 PELOTON KEY BISCAYNE 1,950   06/65 CHICKEN KITCHEN 1,300   07/69 BLOOMING FLOWERS 650   08/71 LUCID LUSH CIGARS & GIFTS 650   09/73 MASTER CLEAN CLEANERS 650   10/77 KEY POSTAL 650   11/79 KB GREEN GOLF CARTS 1,950   12/83 DONUT GALLERY 650   13-15/96-99 THE GOLDEN HOG 6,900   TOTAL SQUARE FOOTAGE 20,300 |
| PROPERTY INFORMATION<br>ADDRESS: 93 HARBOR DRIVE, KEY BISCAYNE, FL 33149<br>COUNTY: MIAMI DADE<br>NUMBER OF TENANTS: 13<br>LAST RENOVATION: 2009 | mi<br>Key Biscayne                                                                                                                                                                                                                                                                                                                                                                                             |