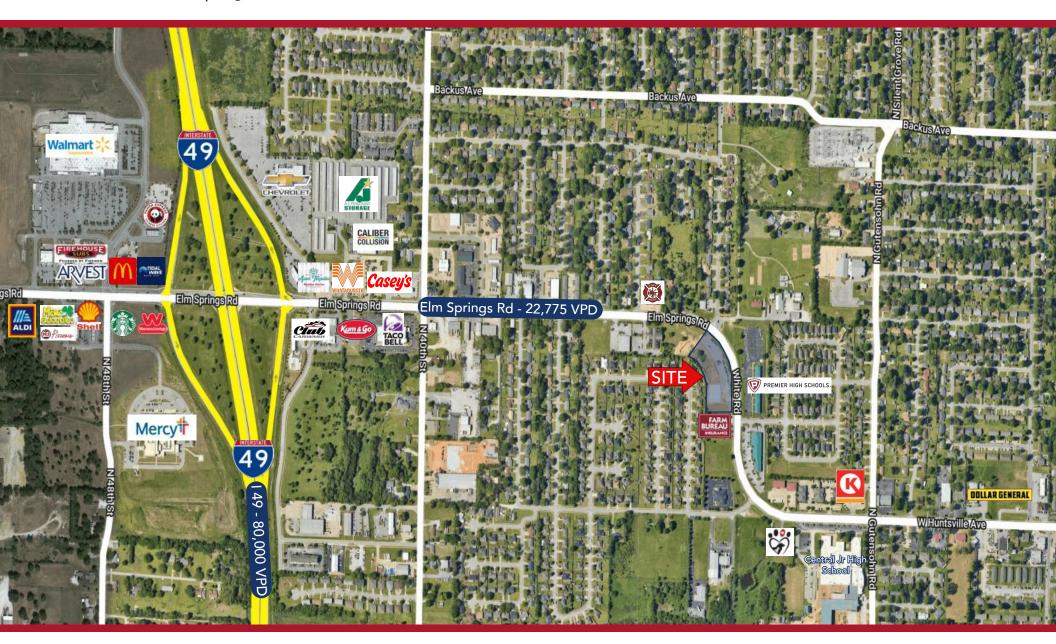

682-778 White Road | Springdale, AR 72762

### TRAFFIC COUNTS

W Huntsville Ave: 22,775 VPD

PARTNER | AGENT
O 479.695.8262 | D 479.650.8980
mstrom@kelleycp.com

682-778 White Road | Springdale, AR 72762