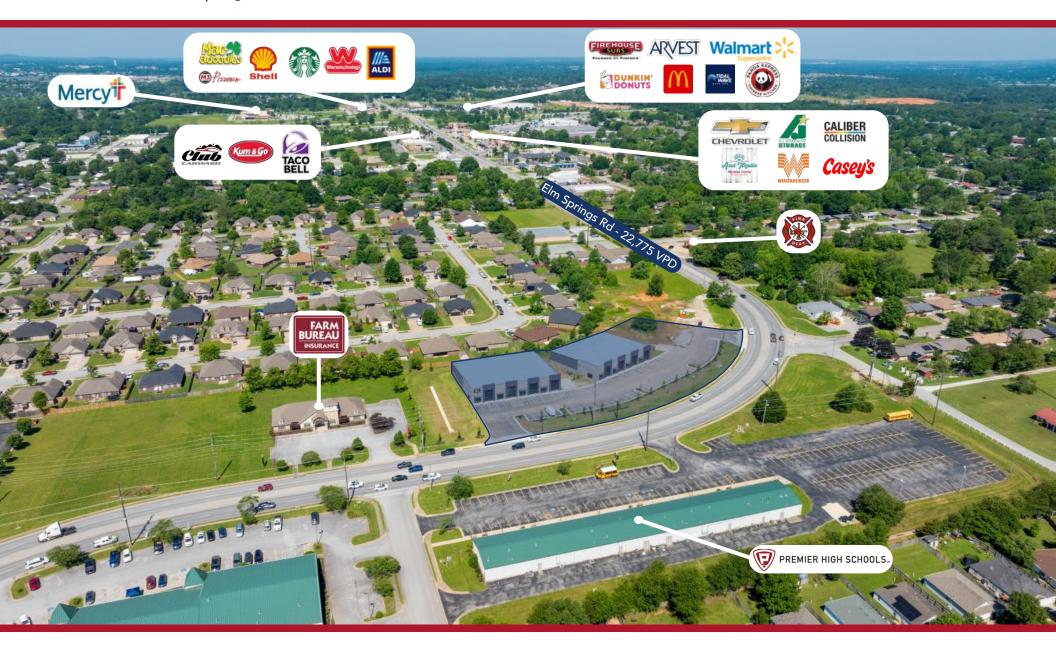

682-778 White Road | Springdale, AR 72762

### TRAFFIC COUNTS

W Huntsville Ave: 22,775 VPD

PARTNER | AGENT
O 479.695.8262 | D 479.650.8980
mstrom@kelleycp.com

682-778 White Road | Springdale, AR 72762