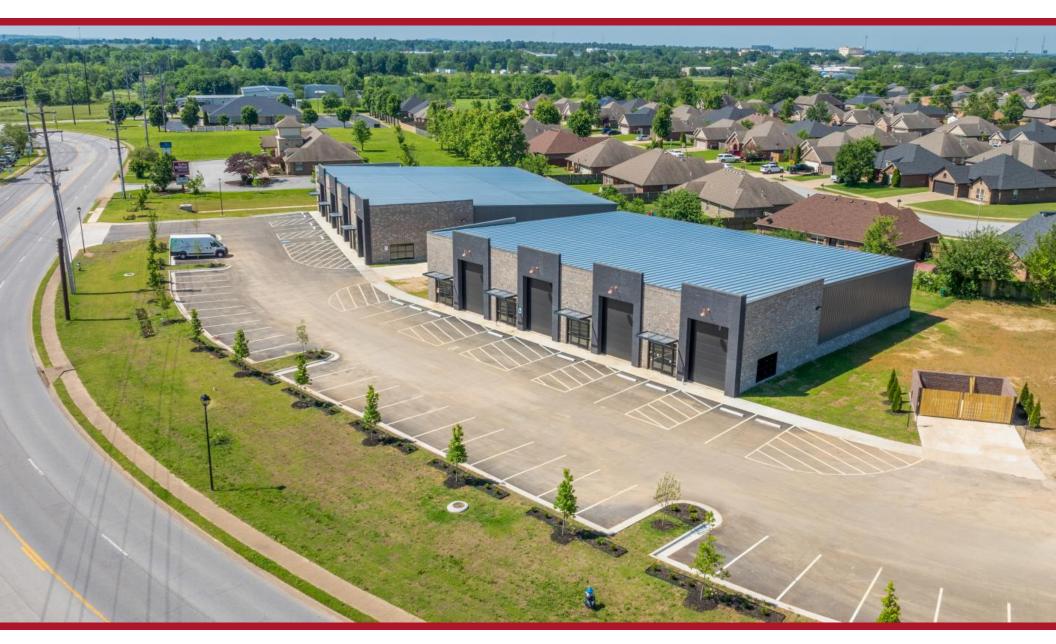

682-778 White Road | Springdale, AR 72762

### **AVAILABLE**

±2,500 - ±16,000 SF

### **PRICE**

\$16 NNN

### **COMMENTS**

- Brand new flex warehouse buildings with a brick façade
- Close proximity to I-49 and Hwy 71B
- Excellent visibility and access
- Larger than average Overhead Doors
- Ample Parking