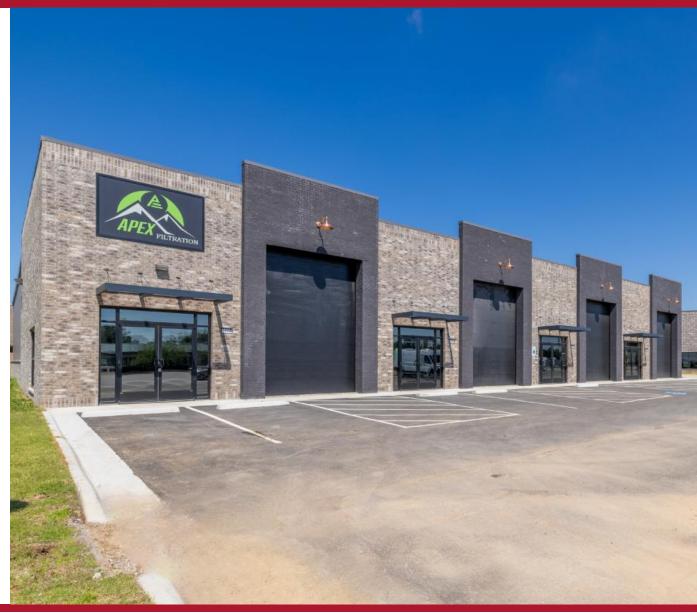

### **COMMENTS**

- Brand new flex warehouse buildings with a brick façade
- Close proximity to I-49 and Hwy 71B
- Excellent visibility and access
- Larger than average Overhead Doors
- Ample Parking