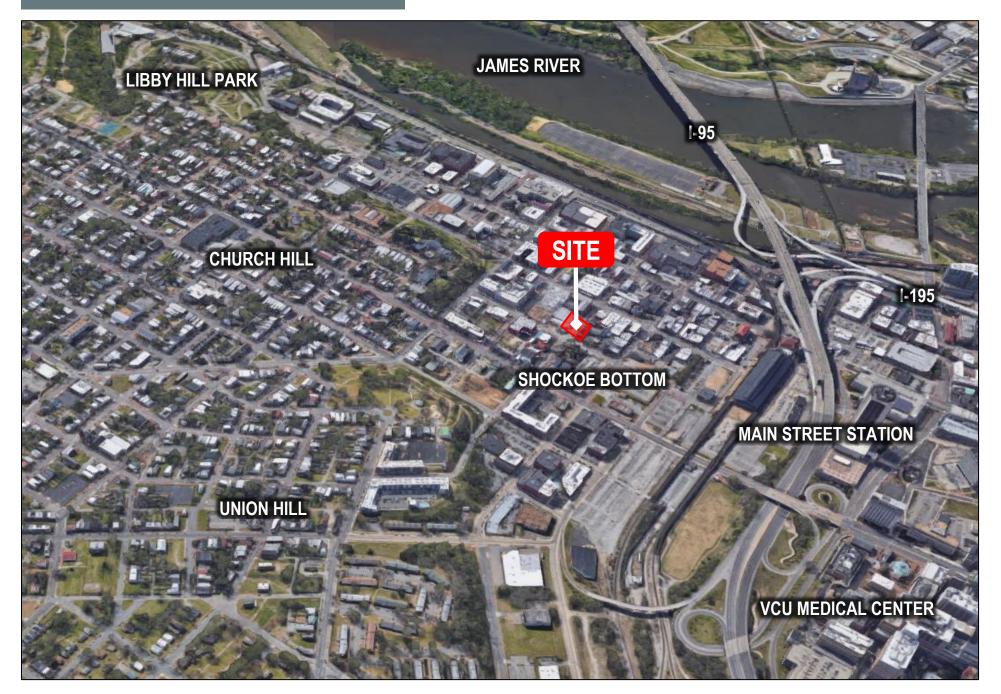

# AERIAL

#### **PROPERTY FEATURES**

- Booming development area of Shockoe Bottom
- Fusion of rustic charm and modern finishes, with exposed brick and beams
- Excellent access to major interstates I-95, I-64 and Downtown Expressway I-195
- Parking garage access within one block
- Professionally-managed by local property management firm with on-site management office
- Open floor plan with built-in kitchenette
- Access to building amenities, including roof top deck with panoramic views of city skyline, 24-hour fitness center and large courtyard area
- Within walking distance of VCU/MCV, Shockoe Slip, Church Hill, many restaurants and close to Central Business District