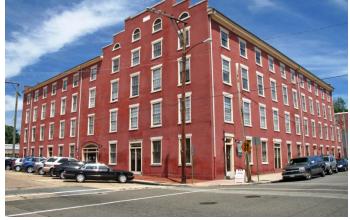

## **SHOCKOE CENTER** 1900 EAST FRANKLIN STREET RICHMOND, VA 23223

## CREATIVE AND MODERN OFFICE SPACE IN RENOVATED HISTORIC WAREHOUSE

#### **PROPERTY FEATURES**

- Booming development area of Shockoe Bottom
- Fusion of rustic charm and modern finishes, with exposed brick and beams
- Excellent access to major interstates I-95, I-64 and Downtown Expressway I-195
- Parking garage access within one block
- Professionally-managed by local property management firm with on-site management office
- Open floor plan with built-in kitchenette
- Access to building amenities, including roof top deck with panoramic views of city skyline, 24-hour fitness center and large courtyard area
- Within walking distance of VCU/MCV, Shockoe Slip, Church Hill, many restaurants and close to Central Business District