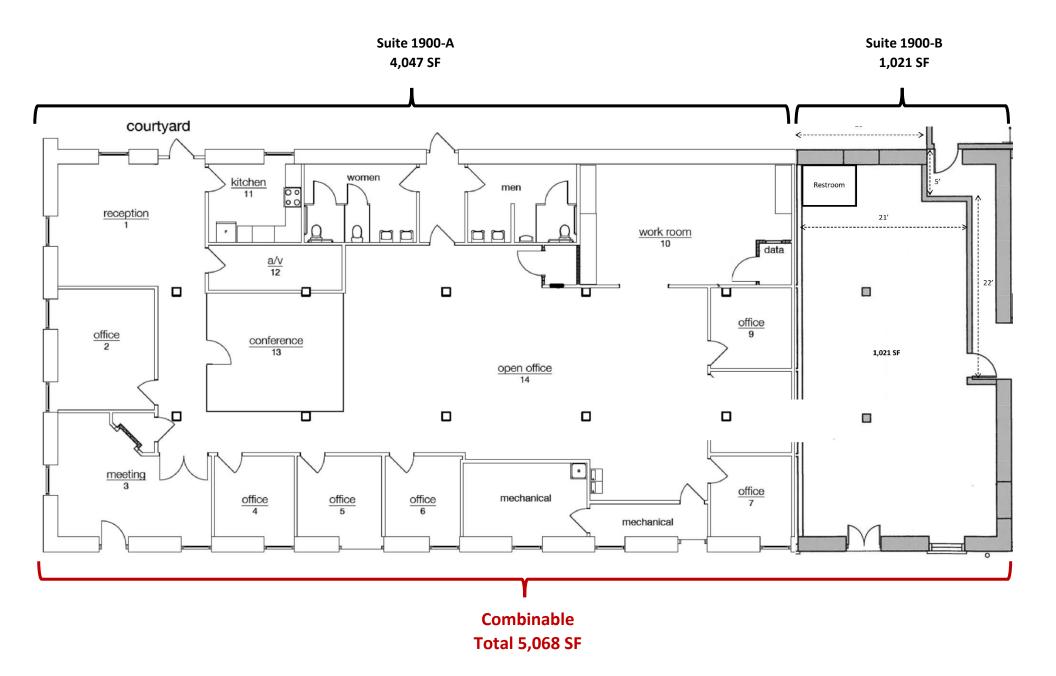

# **FLOOR PLANS**

#### **PROPERTY SUMMARY**

| Space Available | Office 1900-A<br>Office/Retail 1900-B | 4,047 SF<br>1,021 SF |
|-----------------|---------------------------------------|----------------------|
|                 | Combinable Tota                       | al 5,068 SF          |
|                 |                                       |                      |