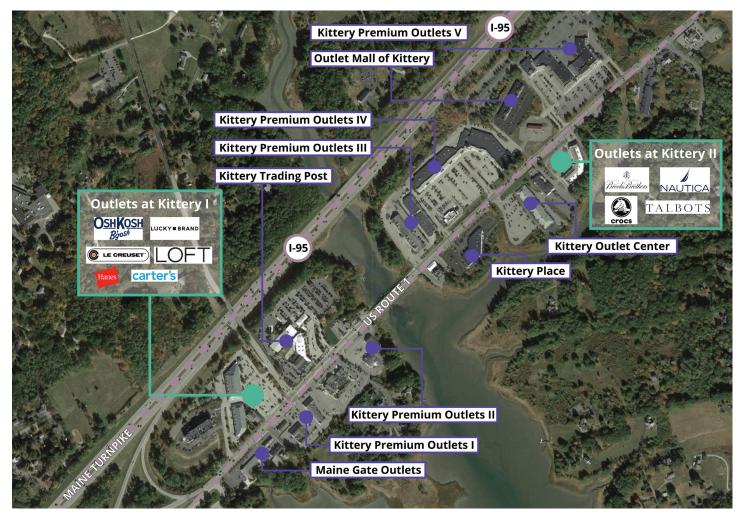

# Outlets at Kittery **Property Information**

- Strategically located on the seacoast of Southern Maine, an hour from Boston, and minutes from the popular beaches of the Southern Coast
- Two convenient locations positioned along US Route 1
- 500,000 SF of outlet stores surround the area, making the Outlets at Kittery a shopper's destination
- National Tenants include Brooks Brothers, LOFT Outlet, Lucky Brand Jeans, & Talbots
- Ample Parking, flexible suite sizes, and a diverse tenant mix