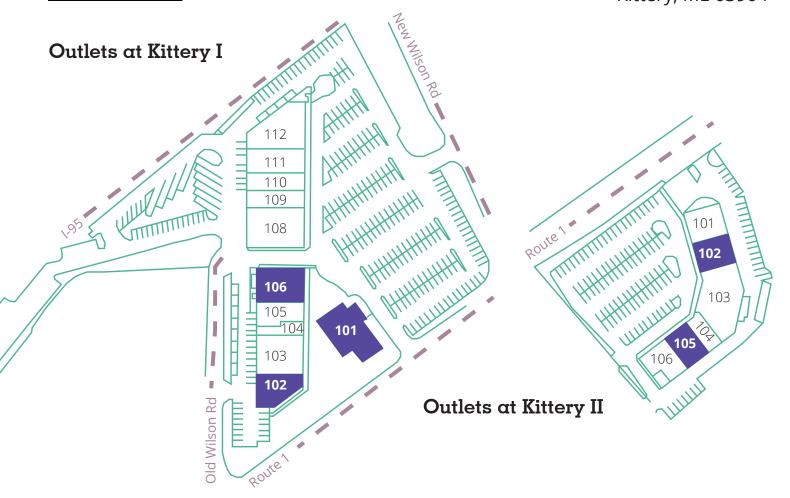

### **OUTLETS AT KITTERY I**

101 - AVAILABLE - 6,070 SF

102 - AVAILABLE - 3,600 SF

103 - Carter's Babies and Kids

104 - Le Creuset

105 - Lucky Brand Jeans

106 - AVAILABLE - 4,739 SF

108 - LOFT Outlet

109 - Hanes Brands Outlet

110 - Boston Sports Cave | Moose Stash

111 - The Company Store

112 - OshKosh B'gosh

### **OUTLETS AT KITTERY II**

101 - Talbots

102 - AVAILABLE - 3,241 SF

103 - Brooks Brother's

104 - CROC'S

105 - AVAILABLE - 3,000 SF

106 - Nautica

Get more information Tina Harris