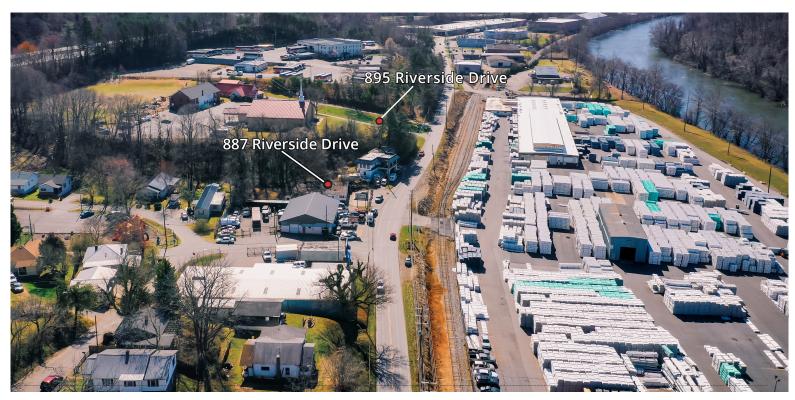

# Adjacent Properties Sold Separately or Combined

- Convenient location with quick interstate access
- Just North of the River Arts District
- Prices based upon land value only
- Excellent development sites
- Short distance to the UNCA campus