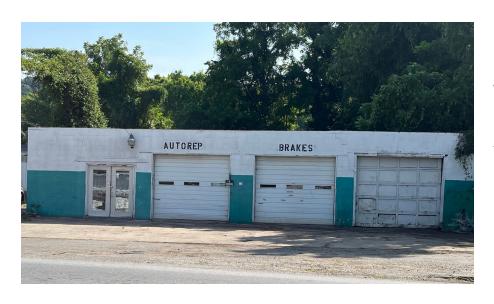

#### 887 Riverside Drive

Woodfin, NC 28804 \$299,000

### **Property Highlights**

- 3,477 square feet | .31 acre level lot
- Zoning is CS
- 3 bay garage block structure