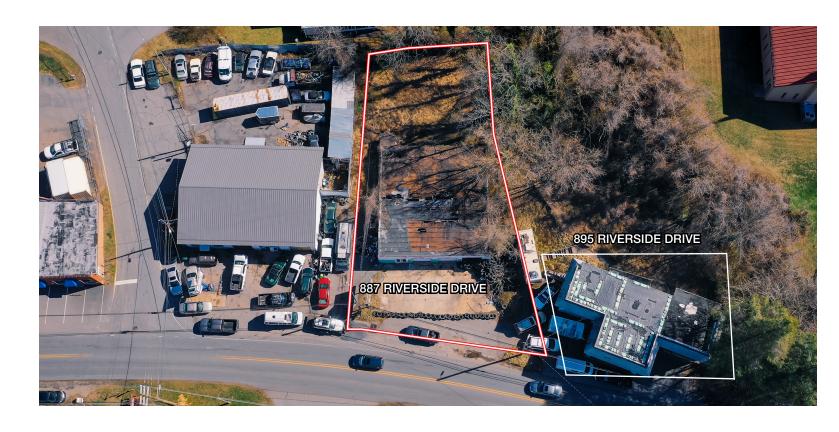

# Adjacent Properties Sold Separately or Combined

- Convenient location with quick interstate access
- Just North of the River Arts District
- Prices based upon land value only
- Excellent development sites
- Short distance to the UNCA campus