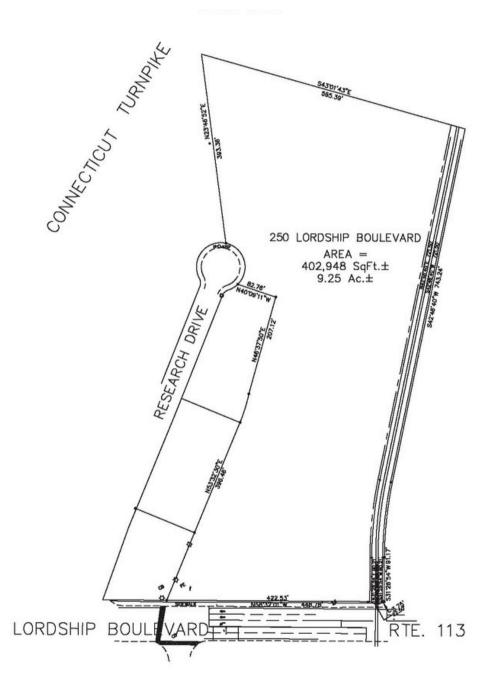

### SITE PLAN

No warranty or representation, express or implied, is made as to the accuracy of the information contained herein, and same is submitted subject to errors, omissions, change of price, rental or other conditions, withdrawal without notice and to any special listing conditions imposed by our principals.

#### **Financial Information**

Water/Sewer:

| Sale Price:        | \$8,800,000                    |  |
|--------------------|--------------------------------|--|
| Real Estate Taxes: | \$94,558.84 (2024)             |  |
| Eligibility:       | Designated Opportunity Zone    |  |
| The Site           |                                |  |
| Land:              | 9.25 Acres                     |  |
| Zoning:            | Light Industrial District (MA) |  |