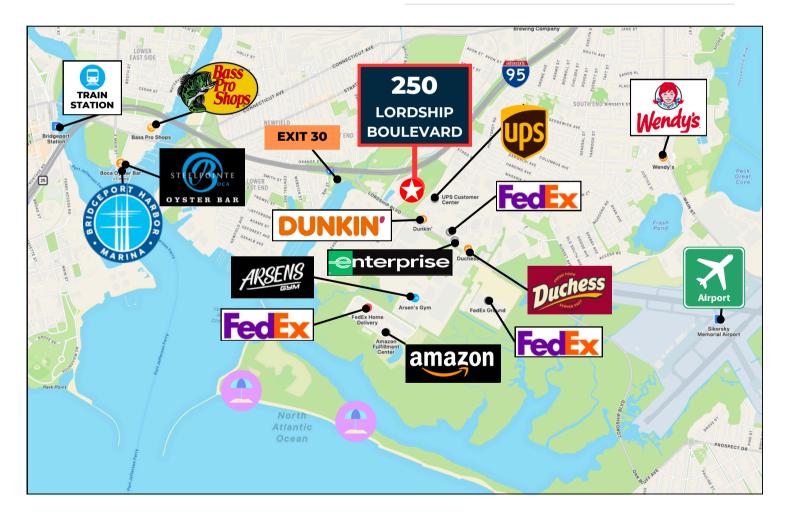

Next to a new Extra Space Storage facility, this property is zoned for Light Industrial District (MA) use, allowing for a range of industrial and commercial activities. The surrounding area includes several major businesses, such as FedEx Ship Center, UPS, Raymour & Flanigan Distribution Center, Dunkin', and Amazon Delivery Station, adding to the strategic appeal of this location.

The property is conveniently located near public transportation, with the Coastal Link Bus Stop steps away at Lordship Boulevard and Research Drive. Its location half a mile from I-95 (Exit 30) and 1.6 miles from Sikorsky Memorial Airport further enhances its connectivity, making it an ideal site for businesses needing efficient access to major highways and transportation hubs.

#### **Key Highlights:**

- Zoning: Light Industrial District (MA), suitable for a variety of industrial and commercial uses.
- Location: Steps from the Coastal Link Bus Stop at Lordship Blvd & Research Dr.
- Accessibility: Half a mile from I-95 (Exit 30) and 1.6 miles from Sikorsky Memorial Airport.
- High Visibility: 450 linear feet of frontage on Lordship Boulevard, providing excellent exposure.
- Proximity to Major Businesses: Close to FedEx Ship Center, UPS, Amazon Delivery Station, Raymour & Flanigan Distribution Center, and Dunkin'.

#### Location

| Traffic Count: | 16,700 Average Daily Volume                                         |  |
|----------------|---------------------------------------------------------------------|--|
| Commuter Rail: | 2.5 Miles to Stratford Train Station                                |  |
| Highway:       | 0.5 Miles from I-95 (Exit 30)                                       |  |
| Airport:       | 1.6 Miles from Sikorsky Memorial<br>Airport                         |  |
| Bus:           | Steps from the Coastal Link Bus Stop at Lordship Blvd & Research Dr |  |