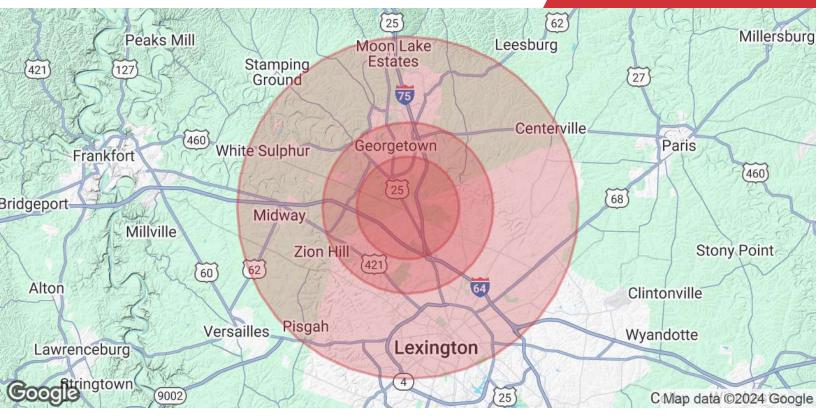

# Demographics 3 Miles 5 Miles 10 Miles Total Households 3,631 18,913 79,508

| Total Population  | 9,724    | 51,955   | 201,453  |
|-------------------|----------|----------|----------|
| Average HH Income | \$67,658 | \$82,163 | \$73,165 |

## For Lease +/-0.79 AC Corner Lot

| Population                              | 3 Miles                 | 5 Miles           | 10 Miles                  |
|-----------------------------------------|-------------------------|-------------------|---------------------------|
| Total Population                        | 9,724                   | 51,955            | 201,453                   |
| Average Age                             | 32.5                    | 32.2              | 34.3                      |
| Average Age (Male)                      | 32.1                    | 32.1              | 33.4                      |
| Average Age (Female)                    | 33.5                    | 33.1              | 35.5                      |
|                                         |                         |                   |                           |
| Households & Income                     | 3 Miles                 | 5 Miles           | 10 Miles                  |
| Households & Income<br>Total Households | <b>3 Miles</b><br>3,631 | 5 Miles<br>18,913 | <b>10 Miles</b><br>79,508 |
|                                         |                         |                   |                           |
| Total Households                        | 3,631                   | 18,913            | 79,508                    |