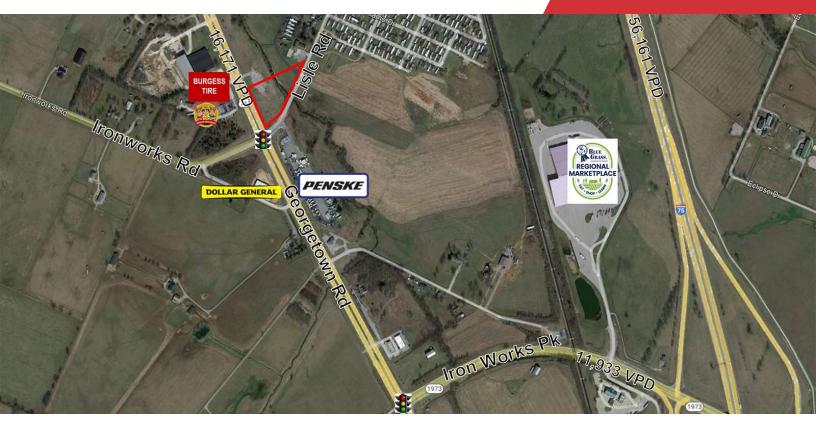

## Corner Lot On Georgetown Rd

4812 Georgetown Road Lexington, Kentucky 40511

### **Property Highlights**

- +/-0.79 AC lot for lease
- · Situated at the corner of Georgetown and Lisle Roads
- Site offers high visibility with a traffic count of 16,171 vehicles per day (VPD) along Georgetown Road (US 25)
- Conveniently situated near Georgetown, the Kentucky Horse Park, and I-75/I-64, making it an ideal location for retail, service, or other commercial uses
- · Call for pricing