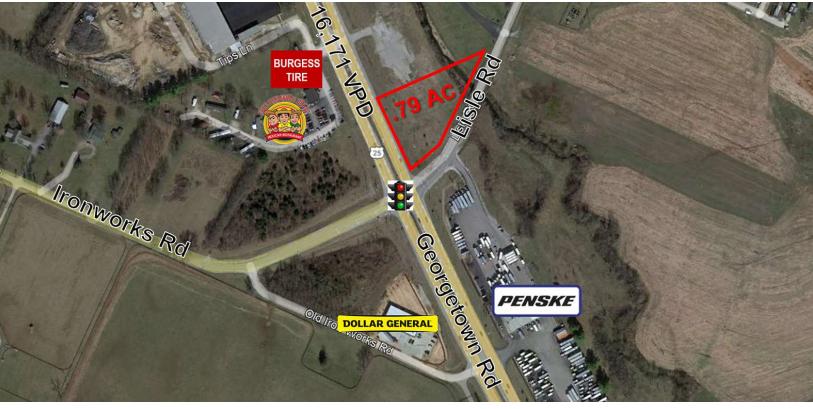

## Corner Lot On Georgetown Rd

4812 Georgetown Road Lexington, Kentucky 40511

### **Property Highlights**

- +/-0.79 AC lot for lease
- · Situated at the corner of Georgetown and Lisle Roads
- Site offers high visibility with a traffic count of 16,171 vehicles per day (VPD) along Georgetown Road (US 25)
- Conveniently situated near Georgetown, the Kentucky Horse Park, and I-75/I-64, making it an ideal location for retail, service, or other commercial uses
- · Call for pricing

### Available

| Lease Rate: | Negotiable |
|-------------|------------|
| Lot Size:   | 0.79 Acres |