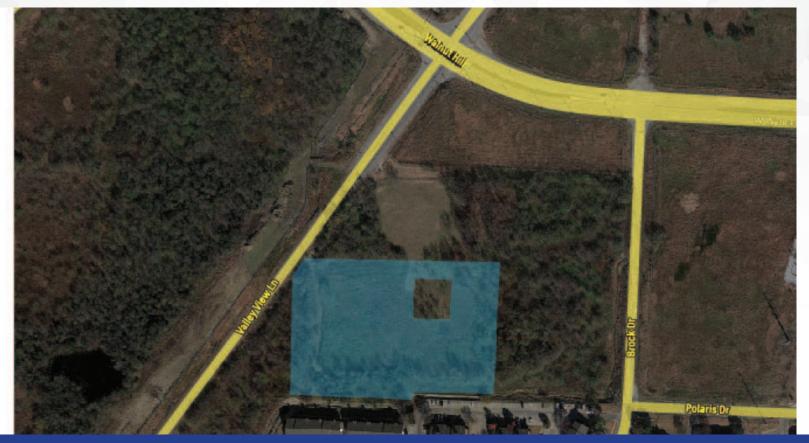

# 4.75 ACRES FOR SALE

ADJACENT TO DFW INTERNATIONAL AIRPORT

4190 VALLEY VIEW LANE | IRVING, TX | 75038

### **Property Details**

- 206,910 square feet (4.75 Acres) of land zoned C-C (Community Commercial)
- Prime Location near DFW Airport
- Located in the 161 Overlay District
- \$6.50/SF (\$1,344,915)