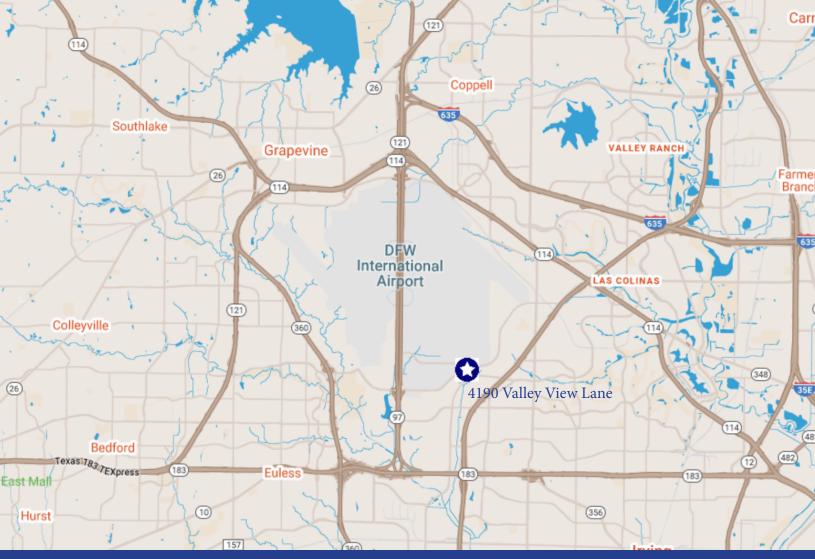

# 4.75 ACRES FOR SALE

ADJACENT TO DFW INTERNATIONAL AIRPORT

4190 VALLEY VIEW LANE | IRVING, TX | 75038

## 4190 VALLEY VIEW LANE | IRVING, TX | 75038