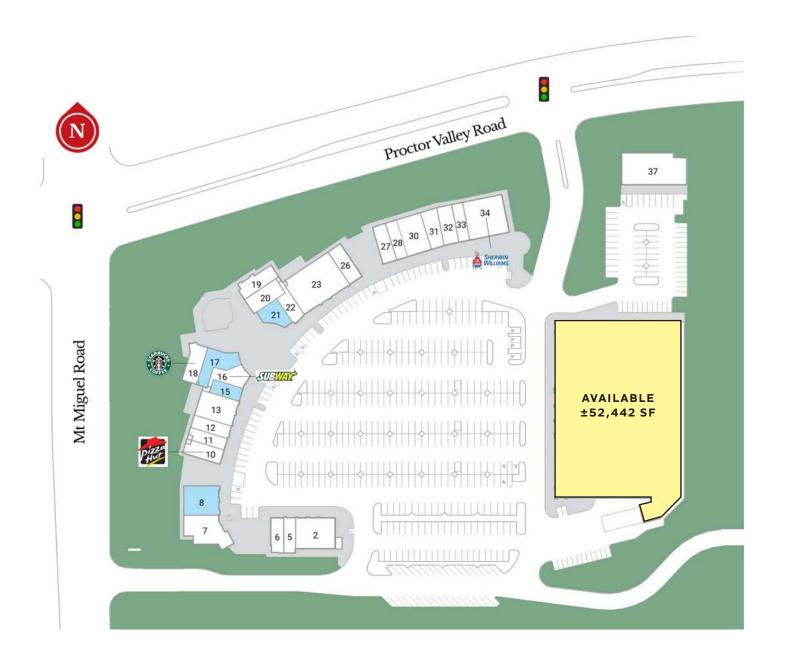

## 2310 Proctor Valley Rd

2310 Proctor Valley Rd, Chula Vista, CA

FOR SALE OR LEASE. 52,442 SF ANCHOR SPACE AVAILABLE