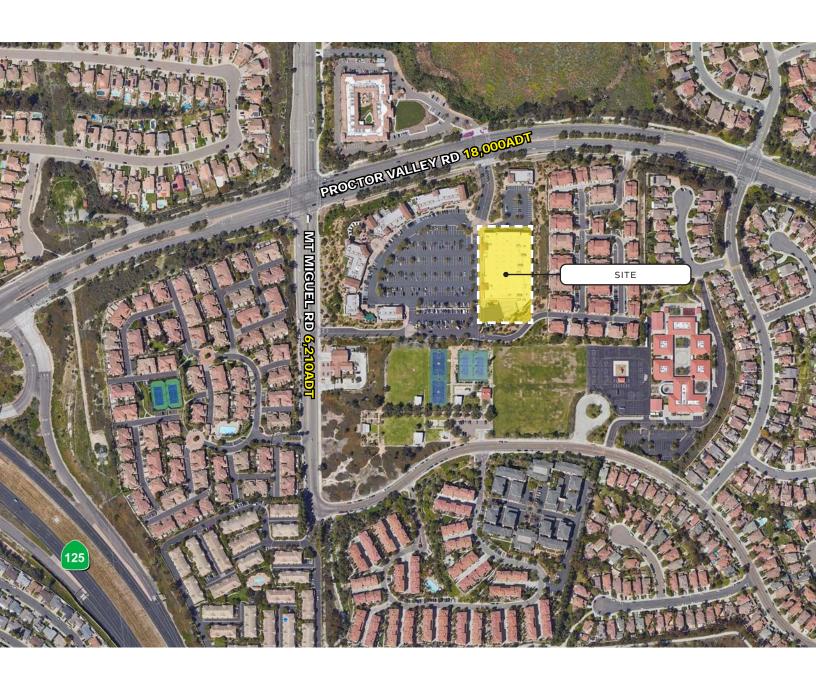

## 2310 Proctor Valley Rd

2310 Proctor Valley Rd, Chula Vista, CA

FOR SALE OR LEASE. 52,442 SF ANCHOR SPACE AVAILABLE