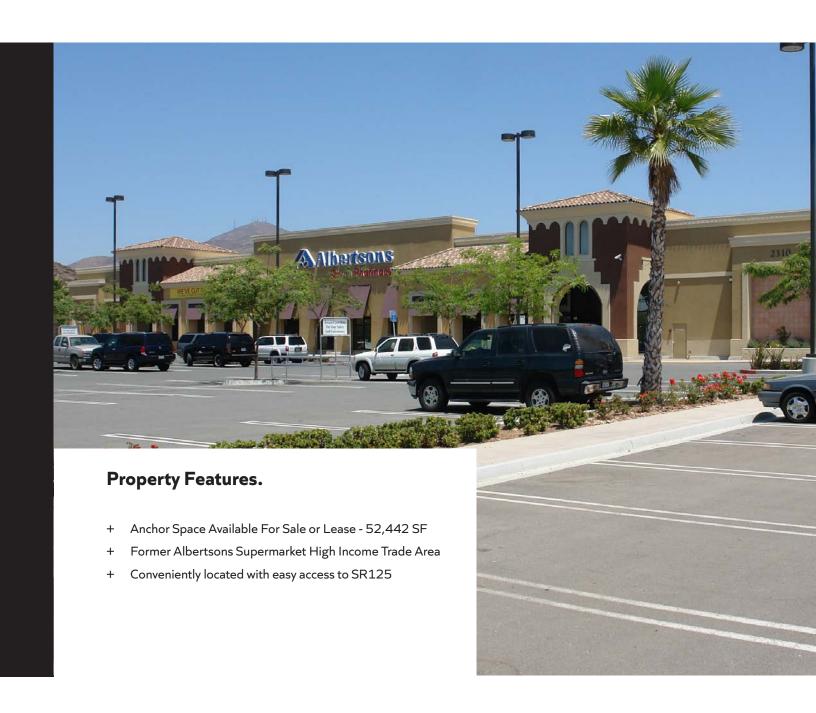

## 2310 Proctor Valley Rd

2310 Proctor Valley Rd, Chula Vista, CA

FOR SALE OR LEASE. 52,442 SF ANCHOR SPACE AVAILABLE