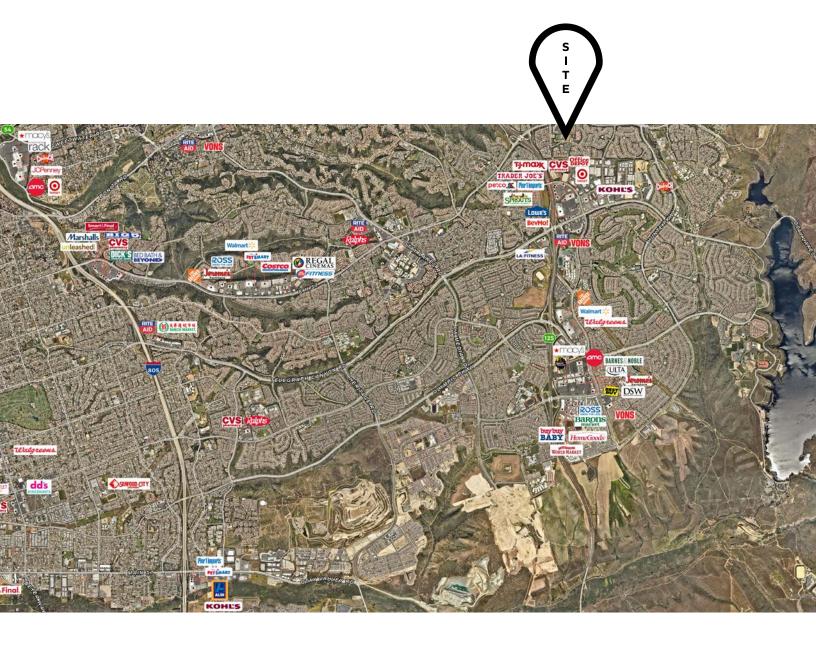

## 2310 Proctor Valley Rd

2310 Proctor Valley Rd, Chula Vista, CA

FOR SALE OR LEASE. 52,442 SF ANCHOR SPACE AVAILABLE