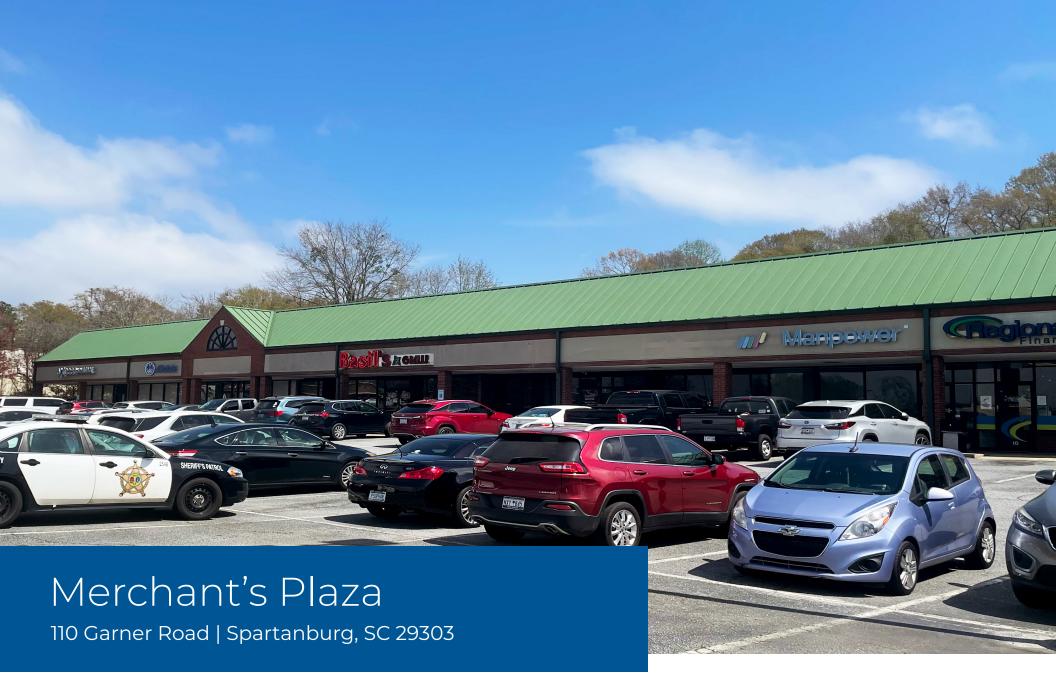

### Merchant's Plaza

#### **PROPERTY FEATURES**

- ±1,576 SF, ±2,800 SF, and ±3,251 SF retail spaces for lease
- ±5,691 SF of restaurant space available
- Ideally situated off North Pine Street, a major corridor leading from Business I-85 to Downtown Spartanburg
- Close proximity to Spartanburg Medical Center (±6,000 employees), Converse University (±1,394 students) and Wofford College (±1,770 students)
- Nearby retailers/restaurants include CVS Pharmacy, Kimbrell's Furniture, Food Lion, Long John Silver's, McDonald's, Starbucks, Walgreens, Big Lots