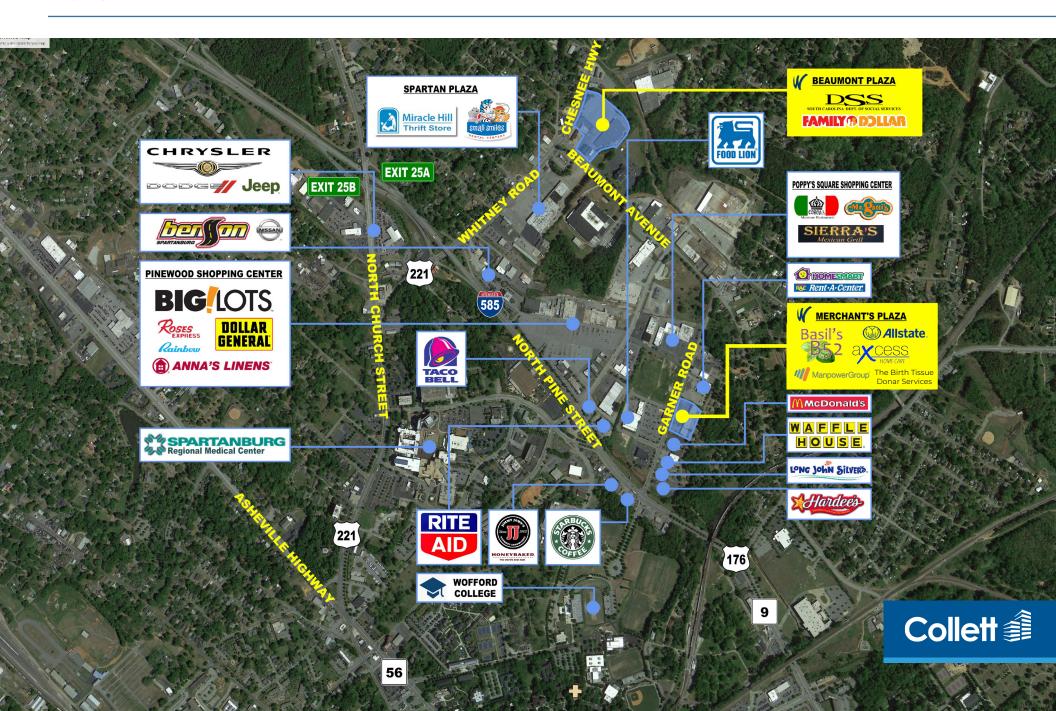

# Merchant's Plaza

Aerial

#### **PROPERTY FEATURES**

- ±1,576 SF, ±2,800 SF, and ±3,251 SF retail spaces for lease
- ±5,691 SF of restaurant space available
- Ideally situated off North Pine Street, a major corridor leading from Business I-85 to Downtown Spartanburg
- Close proximity to Spartanburg Medical Center (±6,000 employees), Converse University (±1,394 students) and Wofford College (±1,770 students)
- Nearby retailers/restaurants include CVS Pharmacy, Kimbrell's Furniture, Food Lion, Long John Silver's, McDonald's, Starbucks, Walgreens, Big Lots