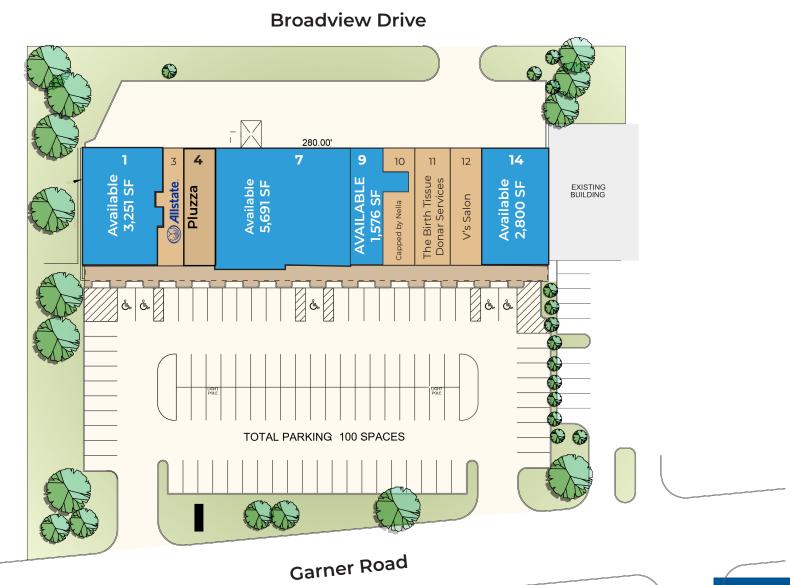

## Merchant's Plaza

Site Plan

#### **PROPERTY FEATURES**

- ±1,576 SF, ±2,800 SF, and ±3,251 SF retail spaces for lease
- ±5,691 SF of restaurant space available
- Ideally situated off North Pine Street, a major corridor leading from Business I-85 to Downtown Spartanburg
- Close proximity to Spartanburg Medical Center (±6,000 employees), Converse University (±1,394 students) and Wofford College (±1,770 students)
- Nearby retailers/restaurants include CVS Pharmacy, Kimbrell's Furniture, Food Lion, Long John Silver's, McDonald's, Starbucks, Walgreens, Big Lots