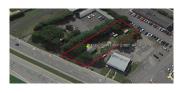

## 1412 S Crain Hwy, Glen Burnie, MD 21061

Land | Single tenant

Sam Tanner 443.618.2585

Listing Added: 02/21/2025 Listing Updated: 02/21/2025

#### Prime Commercial Space – Ideal for Contractors & Outdoor Storage!

Unlock the potential of this ½-acre C-4 zoned commercial space, offering ¼-acre exclusively dedicated to the tenant. Perfect for contractor yards, outdoor storage, and a variety of business uses, this versatile lot provides ample space to accommodate your operational needs. Conveniently located with easy access to major roads, this property is a rare find for businesses seeking flexibility and functionality.