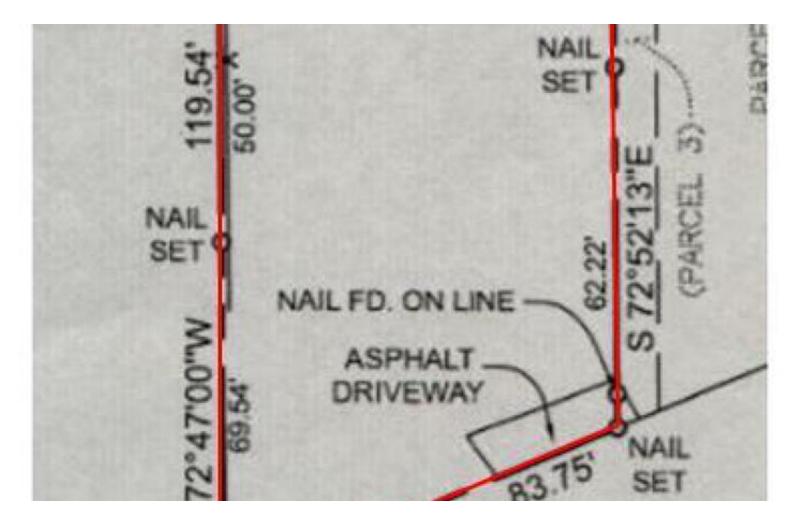

#### Prime Commercial Space – Ideal for Contractors & Outdoor Storage!

Unlock the potential of this ½-acre C-4 zoned commercial space, offering ¼-acre exclusively dedicated to the tenant. Perfect for contractor yards, outdoor storage, and a variety of business uses, this versatile lot provides ample space to accommodate your operational needs. Conveniently located with easy access to major roads, this property is a rare find for businesses seeking flexibility and functionality.