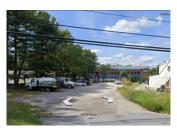

#### Prime Commercial Space – Ideal for Contractors & Outdoor Storage!

Unlock the potential of this ½-acre C-4 zoned commercial space, offering ¼-acre exclusively dedicated to the tenant. Perfect for contractor yards, outdoor storage, and a variety of business uses, this versatile lot provides ample space to accommodate your operational needs. Conveniently located with easy access to major roads, this property is a rare find for businesses seeking flexibility and functionality.

### **Building Location (1 Location)**

Details

| Listing Type | Direct    | RSF                | 10,000 SF       |
|--------------|-----------|--------------------|-----------------|
| Parking      | yes       | Rate (Per SF)      | \$3.6 / SF / MO |
| Lease term   | 2-4 years | Total Monthly Rent | \$3,600         |