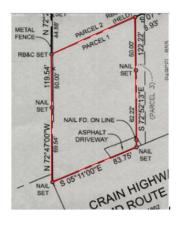

#### Prime Commercial Space – Ideal for Contractors & Outdoor Storage!

Unlock the potential of this ½-acre C-4 zoned commercial space, offering ¼-acre exclusively dedicated to the tenant. Perfect for contractor yards, outdoor storage, and a variety of business uses, this versatile lot provides ample space to accommodate your operational needs. Conveniently located with easy access to major roads, this property is a rare find for businesses seeking flexibility and functionality.