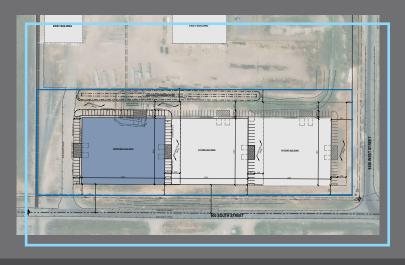

# **PROPERTY DETAILS**

9510 WEST 900 SOUTH, OGDEN, UT 84404

- 50,000 SF
- Divisible to 25,000 SF
- Clear height: 26'
- Power: 3-phase, 480v, 2,000 amp
- Six (6) ground level doors
- Two (2) stubbed rail spurs on site
- Ready for tenant improvements
- Potential yard available
- The first of three phases onsite