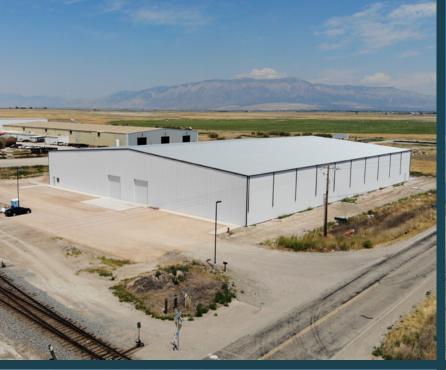

# **PROPERTY DETAILS**

9510 WEST 900 SOUTH, OGDEN, UT 84404

- 50,000 SF
- Divisible to 25,000 SF
- Clear height: 26'
- Power: 3-phase, 480v, 2,000 amp
- Six (6) ground level doors
- Two (2) stubbed rail spurs on site
- Ready for tenant improvements
- Potential yard available
- The first of three phases onsite