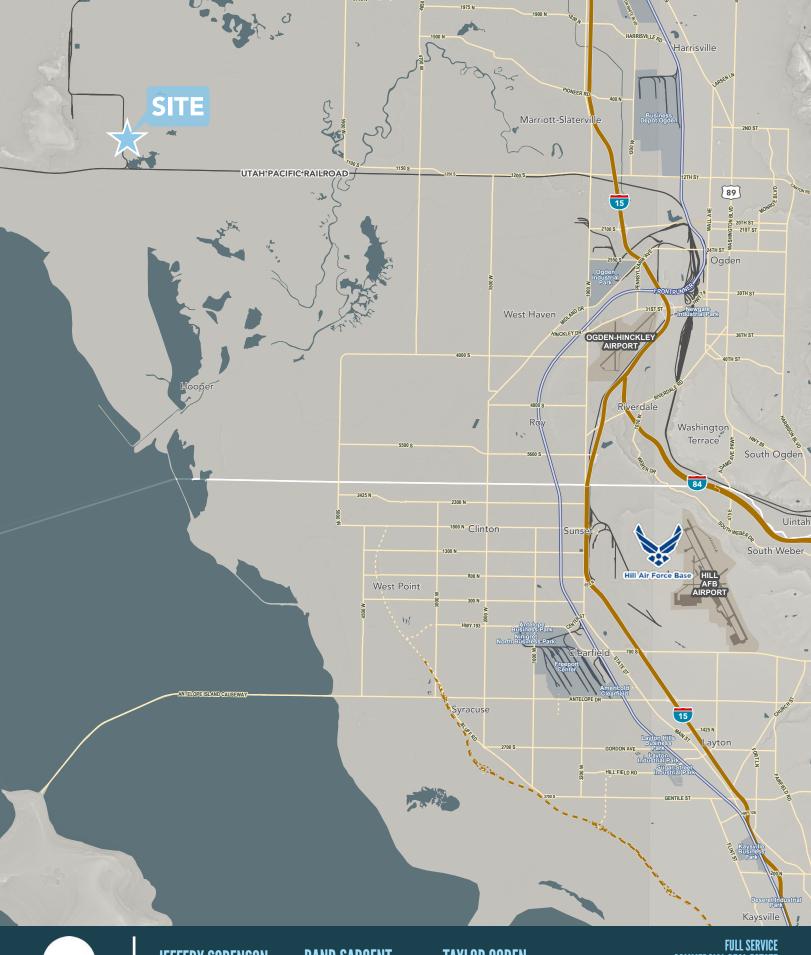

# **PROPERTY DETAILS**

9510 WEST 900 SOUTH, OGDEN, UT 84404

- 50,000 SF
- Divisible to 25,000 SF
- Clear height: 26'
- Power: 3-phase, 480v, 2,000 amp
- Six (6) ground level doors
- Two (2) stubbed rail spurs on site
- Ready for tenant improvements
- Potential yard available
- The first of three phases onsite