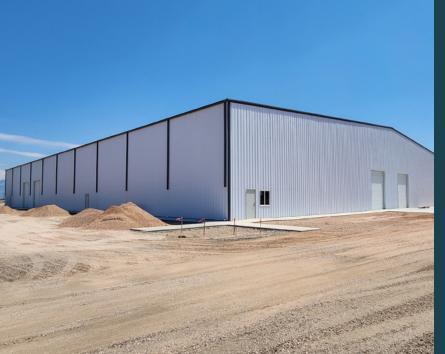

# **PROPERTY DETAILS**

9510 WEST 900 SOUTH, OGDEN, UT 84404

- 50,000 SF
- Divisible to 25,000 SF
- Clear height: 26'
- Power: 3-phase, 480v, 2,000 amp
- Six (6) ground level doors
- Two (2) stubbed rail spurs on site
- Ready for tenant improvements
- Potential yard available
- The first of three phases onsite