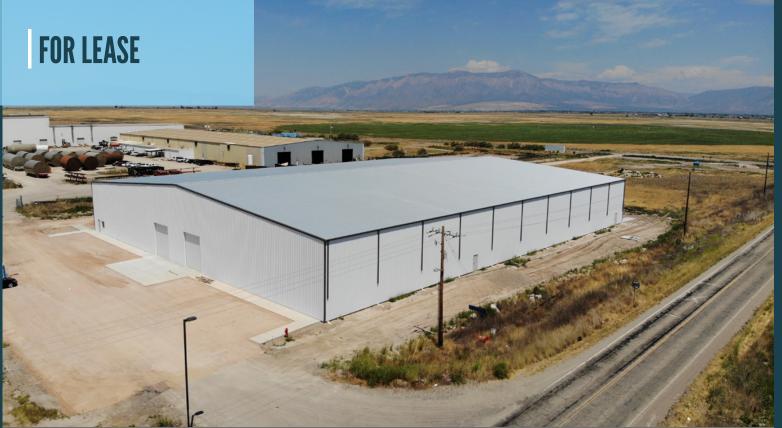

# **PROPERTY DETAILS**

9510 WEST 900 SOUTH, OGDEN, UT 84404

- 50,000 SF
- Divisible to 25,000 SF
- Clear height: 26'
- Power: 3-phase, 480v, 2,000 amp
- Six (6) ground level doors
- Two (2) stubbed rail spurs on site
- Ready for tenant improvements
- Potential yard available
- The first of three phases onsite