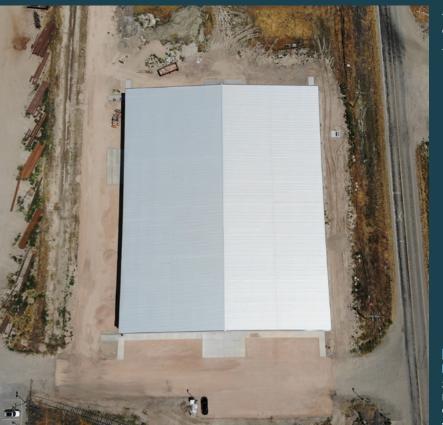

# **PROPERTY DETAILS**

9510 WEST 900 SOUTH, OGDEN, UT 84404

- 50,000 SF
- Divisible to 25,000 SF
- Clear height: 26'
- Power: 3-phase, 480v, 2,000 amp
- Six (6) ground level doors
- Two (2) stubbed rail spurs on site
- Ready for tenant improvements
- Potential yard available
- The first of three phases onsite