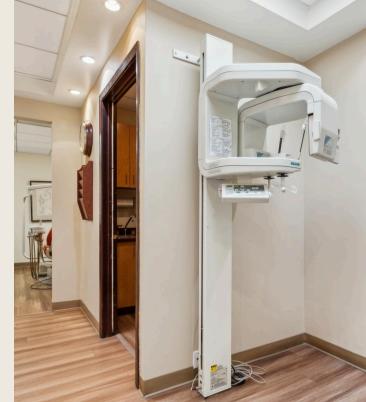

## Features

- Spacious **2941+ sq. ft.** office with modern design
- 8 fully-equipped operatory rooms for efficient workflows with dental chairs and cabinetry
- **Private office** for doctor & staff, plus storage areas
- Digital X-ray system & sterilization area
- Ample parking for patients & staff
- Well-maintained restroom facilities
- Ready for immediate occupancy