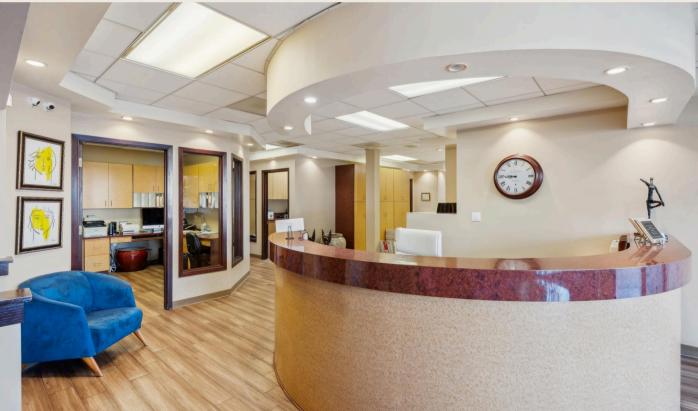

## Features

- Spacious **2941+ sq. ft.** office with modern design
- 8 fully-equipped operatory rooms for efficient workflows with dental chairs and cabinetry
- **Private office** for doctor & staff, plus storage areas
- Digital X-ray system & sterilization area
- Ample parking for patients & staff
- Well-maintained restroom facilities
- Ready for immediate occupancy

## Why Choose This Office?

This beautiful turn-key dental office is designed to provide an efficient, patient-friendly environment. Whether starting a new practice or relocating, the setup is perfect for general dentistry and specialized services. Plus, the location ensures a steady stream of potential patients.