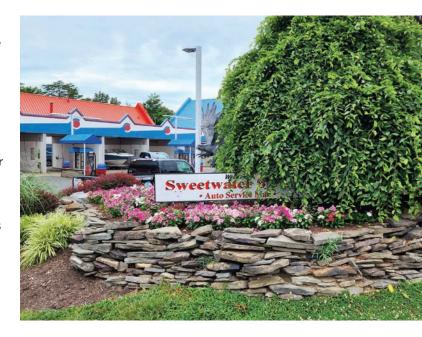

## 3.14 Acre Auto Service Retail Center

SWEETWATER CENTER
200 DAVIS DRIVE, STERLING, VA

**INVESTMENT HIGHLIGHTS** 

Sale Price:

+/- \$10.5 M

2022 NOI:

+/-\$630,000

3.14

## **OVERVIEW**

Savills is pleased to offer for sale to qualified investors, an attractive Metropolitan Washington, D.C. area auto-service retail center located in Sterling, Loudoun County, VA.

The property was developed for auto-service and car wash uses and is leased to multiple auto-service tenants including Mr. Tire (a Monro company), Autobell Car Wash, Inc., Bubble & Shine Self-Serve Wash and Sunoco/Food Mart. Sweetwater is located at the intersection of Sterling Boulevard and Davis Drive north of Washington Dulles International Airport in rapidly growing, amenity-rich Loudoun County, which boasts the nation's highest per household income. In addition to Dulles Airport, major area employers include Verizon, Raytheon, United Airlines, Amazon, Orbital Sciences and VISA International.

## **200 DAVIS DRIVE, STERLING, VA**

**Property Information** 

**Property Name:** Sweetwater Center

Property Address: 200 Davis Drive, Sterling, VA 20164

County: Loudoun

**Current Use:** Automobile Services Center