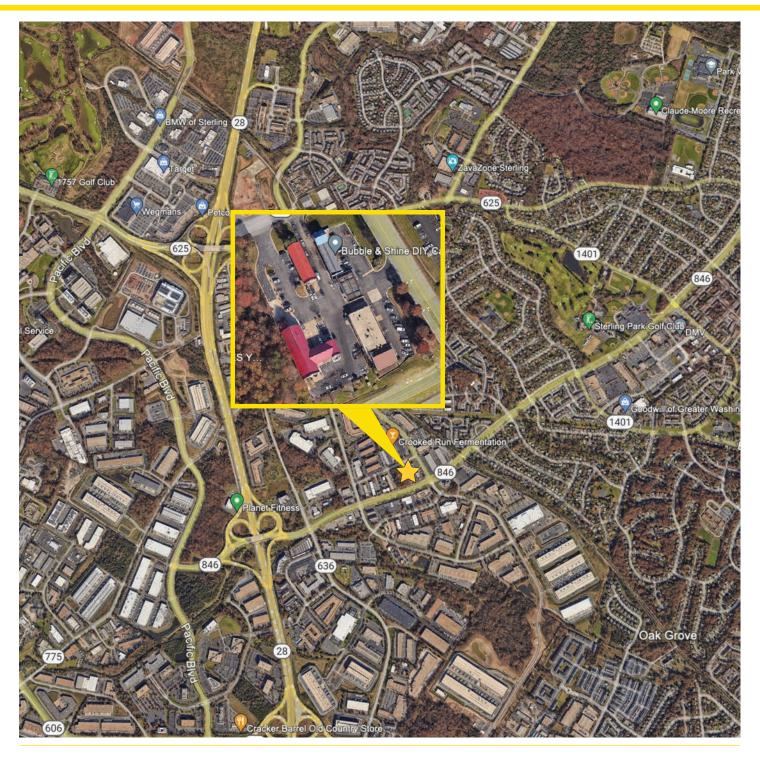

## **OVERVIEW**

Savills is pleased to offer for sale to qualified investors, an attractive Metropolitan Washington, D.C. area auto-service retail center located in Sterling, Loudoun County, VA.

The property was developed for auto-service and car wash uses and is leased to multiple auto-service tenants including Mr. Tire (a Monro company), Autobell Car Wash, Inc., Bubble & Shine Self-Serve Wash and Sunoco/Food Mart. Sweetwater is located at the intersection of Sterling Boulevard and Davis Drive north of Washington Dulles International Airport in rapidly growing, amenity-rich Loudoun County, which boasts the nation's highest per household income. In addition to Dulles Airport, major area employers include Verizon, Raytheon, United Airlines, Amazon, Orbital Sciences and VISA International.

**Location:** NW corner Sterling Boulevard and Davis Drive

**Street Frontage:** 350' on Sterling Boulevard; 450' on Davis Drive and 320' on Shepard Drive

Major Tenants: Autobell Car Wash, Mr. Tire (Monro), HT Auto Care, and Sunoco/Food Mart,

Bubble & Shine DIY Car Wash

Utilities (Water, Sewer,

Electric, Gas):

Onsite

Storm Water: Regional

Parcel Shape: Rectangular

**Property Dimensions:** 300' x 460' (Nominal)

**Surrounding Properties:** Service industrial buildings north and east, vacant lot to west, Beltway Brewing Company

and Truist Bank to south

**Net Operating Income:** Provided w/ Confidentiality Agreement TBD