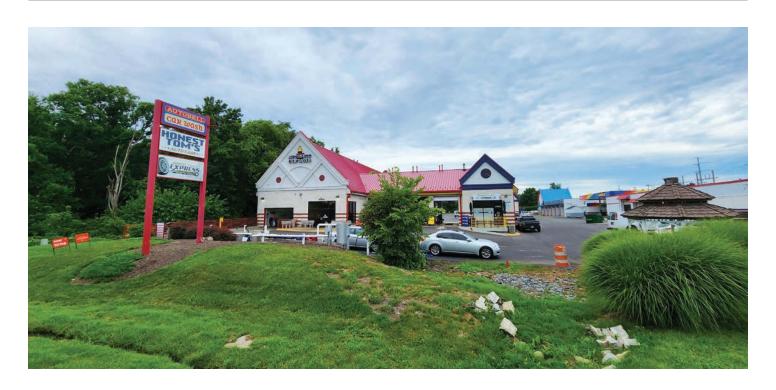

## **OVERVIEW**

Savills is pleased to offer for sale to qualified investors, an attractive Metropolitan Washington, D.C. area auto-service retail center located in Sterling, Loudoun County, VA.

The property was developed for auto-service and car wash uses and is leased to multiple auto-service tenants including Mr. Tire (a Monro company), Autobell Car Wash, Inc., Bubble & Shine Self-Serve Wash and Sunoco/Food Mart. Sweetwater is located at the intersection of Sterling Boulevard and Davis Drive north of Washington Dulles International Airport in rapidly growing, amenity-rich Loudoun County, which boasts the nation's highest per household income. In addition to Dulles Airport, major area employers include Verizon, Raytheon, United Airlines, Amazon, Orbital Sciences and VISA International.

**Location:** NW corner Sterling Boulevard and Davis Drive

**Street Frontage:** 350' on Sterling Boulevard; 450' on Davis Drive and 320' on Shepard Drive

Major Tenants: Autobell Car Wash, Mr. Tire (Monro), HT Auto Care, and Sunoco/Food Mart,

Bubble & Shine DIY Car Wash

Utilities (Water, Sewer,

Electric, Gas):

Onsite

Storm Water: Regional

Parcel Shape: Rectangular

**Property Dimensions:** 300' x 460' (Nominal)

**Surrounding Properties:** Service industrial buildings north and east, vacant lot to west, Beltway Brewing Company