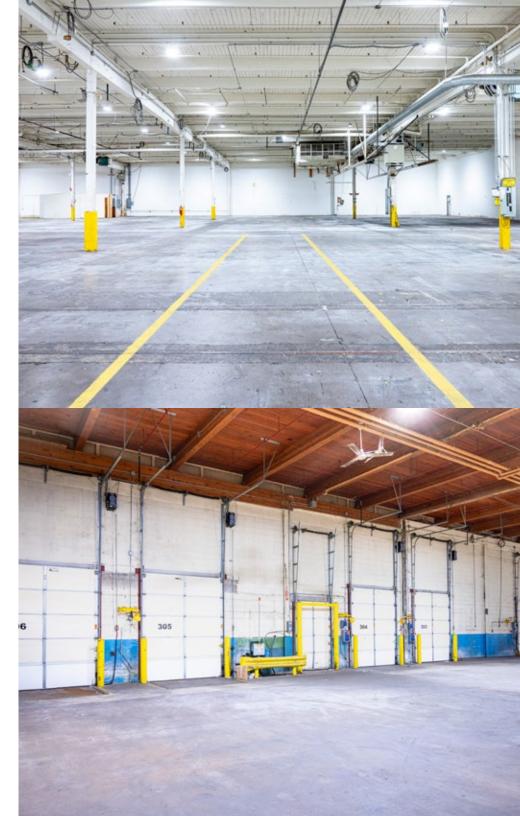

## PROPERTY DETAILS 1818 ELMWOOD RD | ROCKFORD, IL

| AVAILABLE SPACE    | 147,176 SF                                                |
|--------------------|-----------------------------------------------------------|
| FLOORS             | 1                                                         |
| DOCK DOORS         | 9                                                         |
| CLEAR HEIGHT       | 17' - 25'                                                 |
| COLUMN WIDTH/DEPTH | 50' x 40'                                                 |
| ROOF               | ТРО                                                       |
| WALLS              | Masonry                                                   |
| FLOORS             | 8" Reinforced Concrete                                    |
| YEAR BUILT         | 1969                                                      |
| YEAR RENOVATED     | 2020                                                      |
| FIRE SUPPRESSION   | 100% Wet (ESFR)                                           |
| LIGHTING           | LED                                                       |
| POWER              | 3-Phase 3000-amp 4802/277                                 |
| PARKING            | 385 Passenger Surface Spaces<br>40 Trailer Surface Spaces |
| LAND AREA          | 13.46 Acres                                               |
| ZONING             | IL: Light Industrial                                      |
| PARCEL ID          | 07-36-302-001                                             |
| RAIL ACCESS        | Serviced by Union Railroad Company                        |
| OPEX ESTIMATE      | \$1.05/SF                                                 |