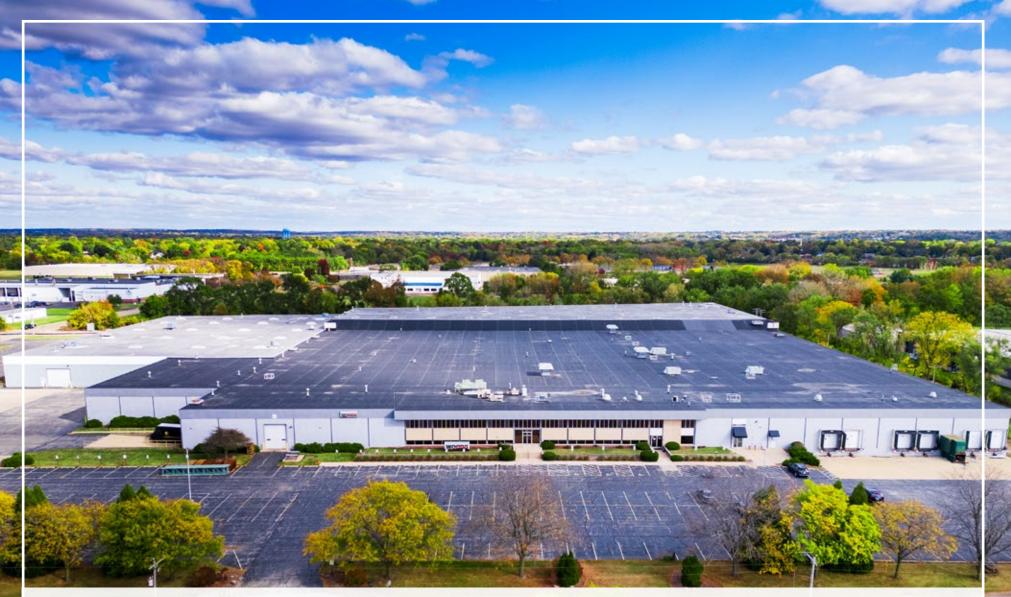

## FOR LEASE147,176 SF1818 ELMWOOD RDROCKFORD, IL

PHOENIX INVESTORS Opportunity. Execution. Value Creation.

**PATRICK DEDERING** | **DIRECTOR, ACQUISITION & LEASING** | 414-376-6933 | PATRICK@PHOENIXINVESTORS.COM **LUKE HERDER** | **ASSISTANT VP, ACQUISITION & LEASING** | 414-244-9575 | LHERDER@PHOENIXINVESTORS.COM

## **PROPERTY** HIGHLIGHTS

RENOVATED IN 2020

LOCATED IN NORTHDOCK

/ IMMEDIATE ACCESS TO HIGHWAY 2

## PROPERTY DETAILS 1818 ELMWOOD RD | ROCKFORD, IL

| AVAILABLE SPACE    | 147,176 SF                                                |
|--------------------|-----------------------------------------------------------|
| FLOORS             | 1                                                         |
| DOCK DOORS         | 9                                                         |
| CLEAR HEIGHT       | 17' - 25'                                                 |
| COLUMN WIDTH/DEPTH | 50' x 40'                                                 |
| ROOF               | ТРО                                                       |
| WALLS              | Masonry                                                   |
| FLOORS             | 8" Reinforced Concrete                                    |
| YEAR BUILT         | 1969                                                      |
| YEAR RENOVATED     | 2020                                                      |
| FIRE SUPPRESSION   | 100% Wet (ESFR)                                           |
| LIGHTING           | LED                                                       |
| POWER              | 3-Phase 3000-amp 4802/277                                 |
| PARKING            | 385 Passenger Surface Spaces<br>40 Trailer Surface Spaces |
| LAND AREA          | 13.46 Acres                                               |
| ZONING             | IL: Light Industrial                                      |
| PARCEL ID          | 07-36-302-001                                             |
| RAIL ACCESS        | Serviced by Union Railroad Company                        |
| OPEX ESTIMATE      | \$1.05/SF                                                 |