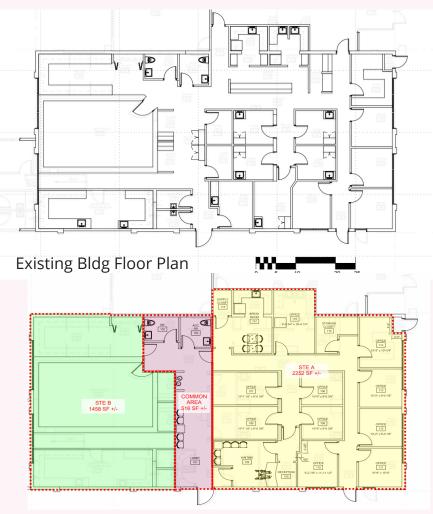

## **Property Highlights:**

- 4,248 s.f. medical/office condominium
- Placer County APN 014-270-056-000
- Former Surgery Center with extensive plumbing
- · Single Tenant building easily convertible to multi-tenant
- Ideal for an investor or owner-user to occupy all or part
- · Available individually or as part of a portfolio
- · Business Professional zoning
- Abundant Parking
- Easy access to highway 80
- Outstanding Roseville location

## FOR SALE

1130 CONROY LN, BLDG 200 ROSEVILLE, CA 95661 Ranga Pathak Broker Associate RE/MAX Gold CA DRE 01364897 916-201-9247 ranga.pathak@norcalgold.com

| Bldg 200          |                                        |
|-------------------|----------------------------------------|
| Size              | 4,248 SF                               |
| Sale Price        | \$1,050,000                            |
| Sale Type         | Owner-User                             |
| Tenants           | Single or Two Tenant                   |
| Existing buildout | Professional/<br>Institutional/Medical |