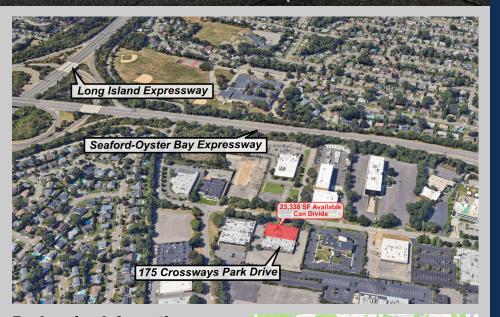

### **Management by:**

Anton Cerrone REALTY

Divisible 23,338 square feet of flex space situated in a 41,031 square foot building located in Woodbury, New York, immediately off the Seaford-Oyster Bay Expressway and the Long Island Expressway exit 44.

#### Location:

Easy access to the Long Island Expressway, Seaford-Oyster Bay Expressway, Northern State Parkway and Jericho Turnpike in Woodbury, NY.