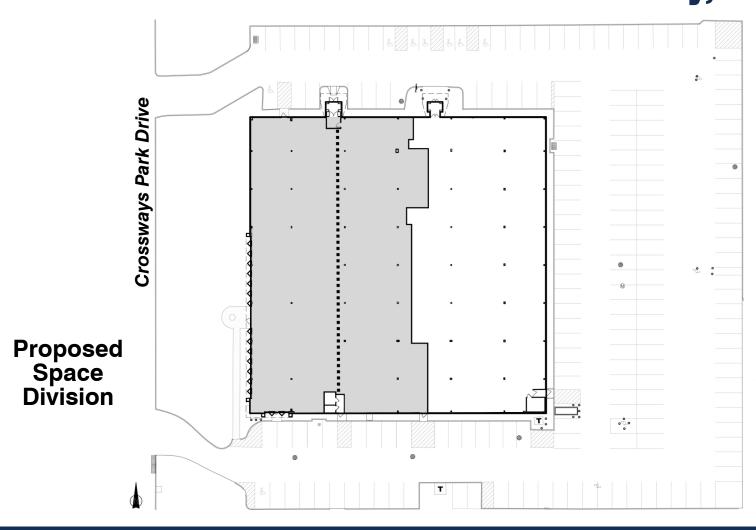

# **Description:**

23,338 square feet can be divided into a minimum suite of 10,000 squre feet finished as office, flex, lab or industrial spaces with a loading dock and drive-in door. Built and finished to suit with a high level of finish supported with extensive onsite parking.