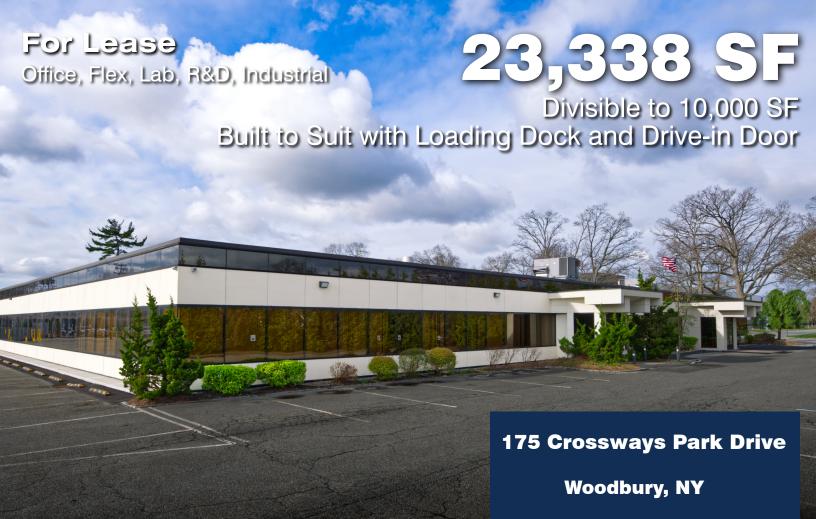

# 175 Crossways Park Drive Woodbury, NY

# **Description:**

23,338 square feet can be divided into a minimum suite of 10,000 squre feet finished as office, flex, lab or industrial spaces with a loading dock and drive-in door. Built and finished to suit with a high level of finish supported with extensive onsite parking.

### **Management by:**

Anton Cerrone REALTY

Divisible 23,338 square feet of flex space situated in a 41,031 square foot building located in Woodbury, New York, immediately off the Seaford-Oyster Bay Expressway and the Long Island Expressway exit 44.