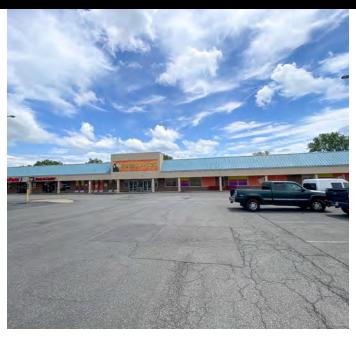

## **PROPERTY OVERVIEW**

Two spaces currently available: a +/-28,050 square foot endcap formerly occupied by BigLots, and a +/-14,268 square foot endcap formerly occupied by Salvation Army.

#### **LOCATION OVERVIEW**

Located along the main commercial corridor in the Hudson/Greenport, NY market. This shopping center features tremendous road frontage with both building and pylon signage available, as well as traffic counts of approximately 16,000 cars per day with signalized access directly into the shopping center. The location also boasts strong co-tenancy with Rent-A-Center, Advance Auto Parts, Mavis, Domino's, Plaza Diner, a nail salon, and a laundromat. In addition, neighboring retailers that surround the property include Walmart, Kohl's, Lowe's, ShopRite, Planet Fitness, Tractor Supply, Staples, TJMaxx, 5 Below, Dollar Tree, and IoAnn's, to name a few.

## **Additional Photos**