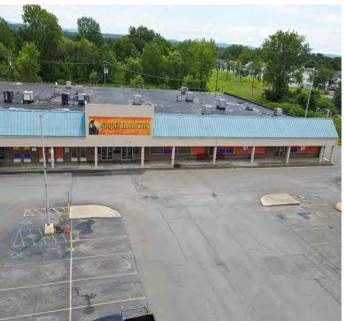

## **PROPERTY OVERVIEW**

Two spaces currently available: a +/-28,050 square foot endcap formerly occupied by BigLots, and a +/-14,268 square foot endcap formerly occupied by Salvation Army.

## **Additional Photos**