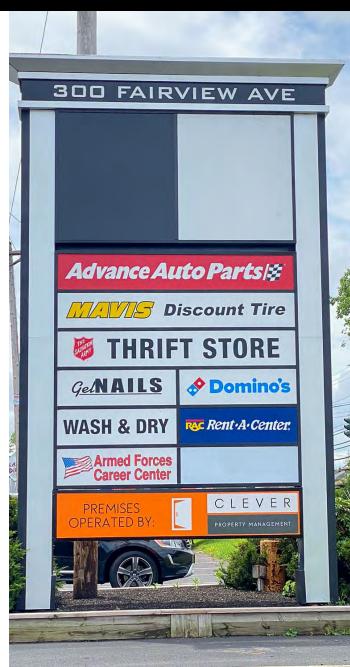

#### **LOCATION OVERVIEW**

Located along the main commercial corridor in the Hudson/Greenport, NY market. This shopping center features tremendous road frontage with both building and pylon signage available, as well as traffic counts of approximately 16,000 cars per day with signalized access directly into the shopping center. The location also boasts strong co-tenancy with Rent-A-Center, Advance Auto Parts, Mavis, Domino's, Plaza Diner, a nail salon, and a laundromat. In addition, neighboring retailers that surround the property include Walmart, Kohl's, Lowe's, ShopRite, Planet Fitness, Tractor Supply, Staples, TJMaxx, 5 Below, Dollar Tree, and IoAnn's, to name a few.