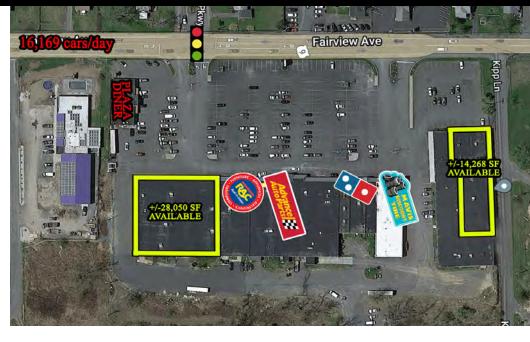

## **PROPERTY OVERVIEW**

Two spaces currently available: a +/-28,050 square foot endcap formerly occupied by BigLots, and a +/-14,268 square foot endcap formerly occupied by Salvation Army.

#### **LOCATION OVERVIEW**

Located along the main commercial corridor in the Hudson/Greenport, NY market. This shopping center features tremendous road frontage with both building and pylon signage available, as well as traffic counts of approximately 16,000 cars per day with signalized access directly into the shopping center. The location also boasts strong co-tenancy with Rent-A-Center, Advance Auto Parts, Mavis, Domino's, Plaza Diner, a nail salon, and a laundromat. In addition, neighboring retailers that surround the property include Walmart, Kohl's, Lowe's, ShopRite, Planet Fitness, Tractor Supply, Staples, TJMaxx, 5 Below, Dollar Tree, and IoAnn's, to name a few.

#### **OFFERING SUMMARY**

| Lease Rate:        | Call For Pricing Details                                                                                  |  |  |
|--------------------|-----------------------------------------------------------------------------------------------------------|--|--|
| Building Size:     | 118,536 SF                                                                                                |  |  |
| Availability #1:   | 28,050 SF (may be<br>subdivided)                                                                          |  |  |
| Availability #2:   | 14,268 SF                                                                                                 |  |  |
| Lot Size:          | 15.11 Acres                                                                                               |  |  |
| Zoning:            | Commercial                                                                                                |  |  |
| Traffic Counts:    | 16,100 cars/day                                                                                           |  |  |
| Signalized Access: | Traffic light                                                                                             |  |  |
| Ideal Uses:        | Retailers or medical<br>tenants who benefit from<br>abundant parking in this<br>regional shopping center. |  |  |