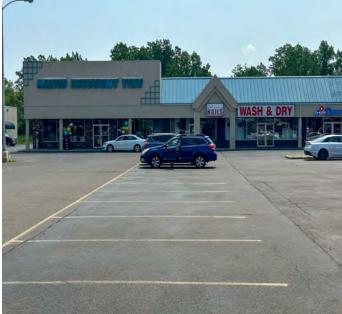

#### **LOCATION OVERVIEW**

Located along the main commercial corridor in the Hudson/Greenport, NY market. This shopping center features tremendous road frontage with both building and pylon signage available, as well as traffic counts of approximately 16,000 cars per day with signalized access directly into the shopping center. The location also boasts strong co-tenancy with Rent-A-Center, Advance Auto Parts, Mavis, Domino's, Plaza Diner, a nail salon, and a laundromat. In addition, neighboring retailers that surround the property include Walmart, Kohl's, Lowe's, ShopRite, Planet Fitness, Tractor Supply, Staples, TJMaxx, 5 Below, Dollar Tree, and IoAnn's, to name a few.

## **Additional Photos**