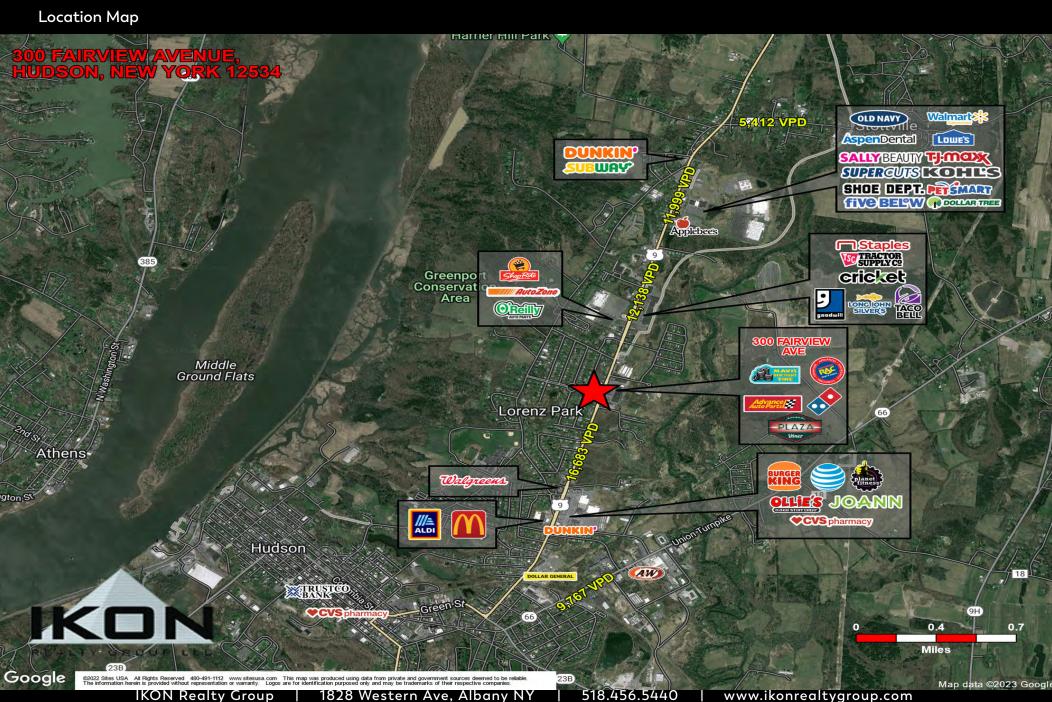

## **PROPERTY OVERVIEW**

Two spaces currently available: a +/-28,050 square foot endcap formerly occupied by BigLots, and a +/-14,268 square foot endcap formerly occupied by Salvation Army.

#### **LOCATION OVERVIEW**

Located along the main commercial corridor in the Hudson/Greenport, NY market. This shopping center features tremendous road frontage with both building and pylon signage available, as well as traffic counts of approximately 16,000 cars per day with signalized access directly into the shopping center. The location also boasts strong co-tenancy with Rent-A-Center, Advance Auto Parts, Mavis, Domino's, Plaza Diner, a nail salon, and a laundromat. In addition, neighboring retailers that surround the property include Walmart, Kohl's, Lowe's, ShopRite, Planet Fitness, Tractor Supply, Staples, TJMaxx, 5 Below, Dollar Tree, and IoAnn's, to name a few.

#### **PROPERTY HIGHLIGHTS**

- NNNs estimated at \$2.15/SF
- Ability to subdivide based on requisite size and mutually agreeable deal terms.
- Located in an attractive shopping center surrounded by national co-tenants.
- Excellent opportunity for businesses looking to establish themselves in a thriving commercial market.