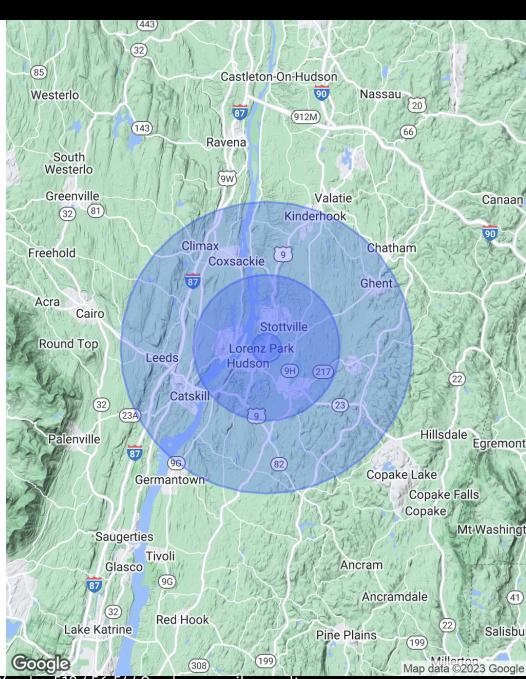

# Demographics Map & Report

| POPULATION           | 1 MILE    | 5 MILES   | 10 MILES  |
|----------------------|-----------|-----------|-----------|
| Total Population     | 1,287     | 21,503    | 60,069    |
| Average age          | 40.3      | 43.1      | 42.6      |
| Average age (Male)   | 37.3      | 40.8      | 40.4      |
| Average age (Female) | 44.3      | 46.8      | 43.0      |
|                      |           |           |           |
| HOUSEHOLDS & INCOME  | 1 MILE    | 5 MILES   | 10 MILES  |
| Total households     | 599       | 9,323     | 23,019    |
| # of persons per HH  | 2.1       | 2.3       | 2.6       |
| Average HH income    | \$53,275  | \$60,785  | \$64,513  |
| Average house value  | \$210,913 | \$240,321 | \$231,790 |

<sup>\*</sup> Demographic data derived from 2020 ACS - US Census