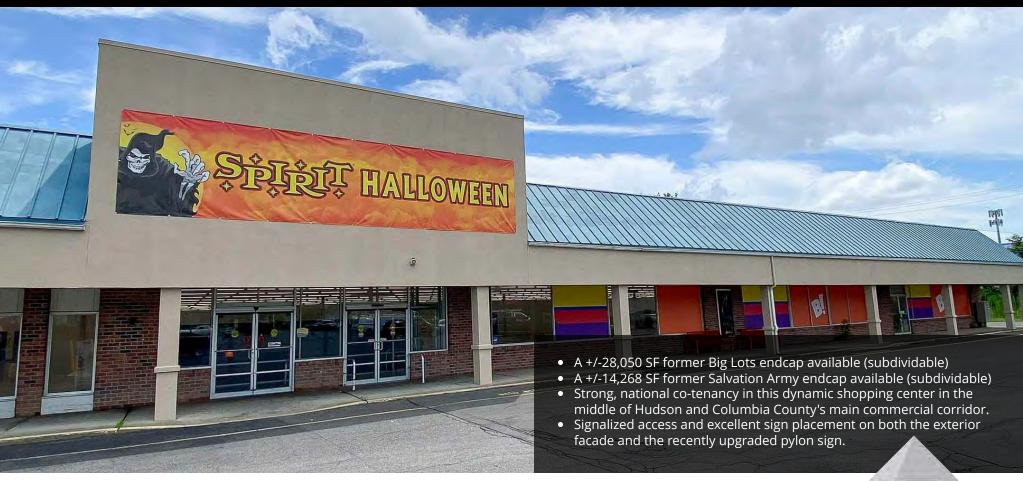

## **PROPERTY OVERVIEW**

Two spaces currently available: a +/-28,050 square foot endcap formerly occupied by BigLots, and a +/-14,268 square foot endcap formerly occupied by Salvation Army.

#### **LOCATION OVERVIEW**

Located along the main commercial corridor in the Hudson/Greenport, NY market. This shopping center features tremendous road frontage with both building and pylon signage available, as well as traffic counts of approximately 16,000 cars per day with signalized access directly into the shopping center. The location also boasts strong co-tenancy with Rent-A-Center, Advance Auto Parts, Mavis, Domino's, Plaza Diner, a nail salon, and a laundromat. In addition, neighboring retailers that surround the property include Walmart, Kohl's, Lowe's, ShopRite, Planet Fitness, Tractor Supply, Staples, TJMaxx, 5 Below, Dollar Tree, and IoAnn's, to name a few.

#### **PROPERTY HIGHLIGHTS**

- NNNs estimated at \$2.15/SF
- Ability to subdivide based on requisite size and mutually agreeable deal terms.
- Located in an attractive shopping center surrounded by national co-tenants.
- Excellent opportunity for businesses looking to establish themselves in a thriving commercial market.