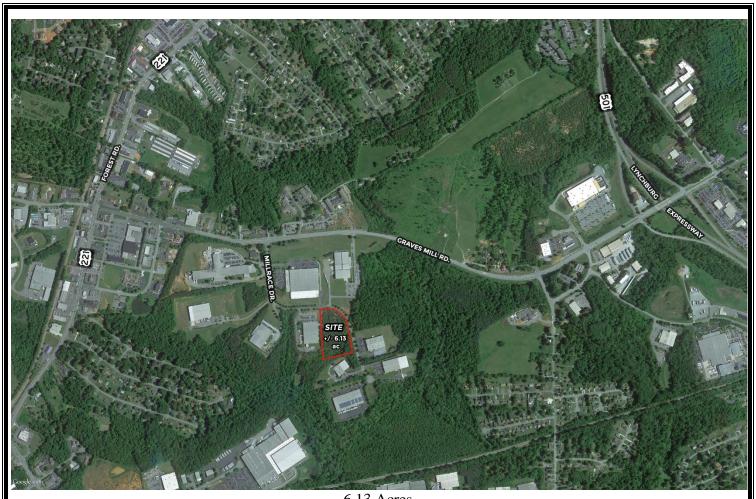

## **BUILD TO SUIT**

- 29 Millrace Drive, Lynchburg, VA Located in Lynchburg Center for Industry
- Vacant Site
- Size: 6.13 Acres/906 Ft. Frontage
- Building: Can build up to 60,000 sq. ft. plus additional mezzanine space with 97 parking spaces and multiple loading docks. (See Attached Site Plan)
- **Zoning: I-2** (Light Industrial)
- Enterprise Zone: 29 Millrace Drive is located in the City of Lynchburg's Enterprise Zone, which provides monetary incentives for qualifying businesses.
- Notes: Major commercial and industrial area.
- Owner Will Build to Suit

## PROPOSED SITE PLAN

Millrace Dr. Lynchburg, VA

Lynchburg Center for Industry Located in the

> • 97 on-site 6.13 acres

parking spaces

· 61,000 sq. ft.

Additional Mezzanine space can be added

6.13 Acres 29 Millrace Drive Lynchburg, VA