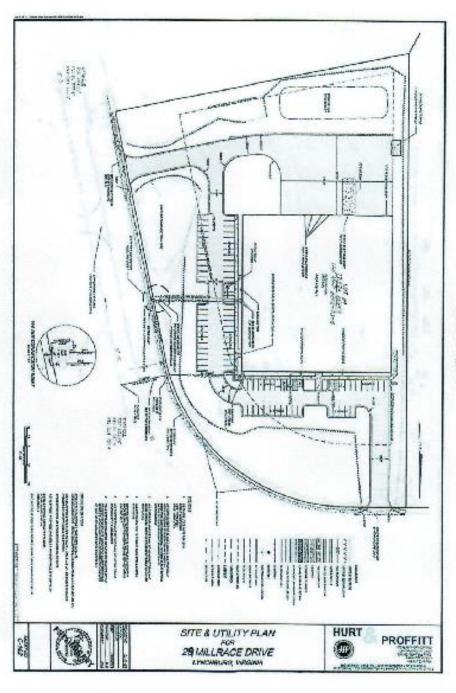

## **BUILD TO SUIT**

- 29 Millrace Drive, Lynchburg, VA Located in Lynchburg Center for Industry
- Vacant Site
- Size: 6.13 Acres/906 Ft. Frontage
- Building: Can build up to 60,000 sq. ft. plus additional mezzanine space with 97 parking spaces and multiple loading docks. (See Attached Site Plan)
- **Zoning: I-2** (Light Industrial)
- Enterprise Zone: 29 Millrace Drive is located in the City of Lynchburg's Enterprise Zone, which provides monetary incentives for qualifying businesses.
- Notes: Major commercial and industrial area.
- Owner Will Build to Suit

## PROPOSED SITE PLAN

Millrace Dr. Lynchburg, VA

Lynchburg Center for Industry Located in the

> • 97 on-site 6.13 acres

parking spaces

· 61,000 sq. ft.

Additional Mezzanine space can be added

6.13 Acres 29 Millrace Drive Lynchburg, VA