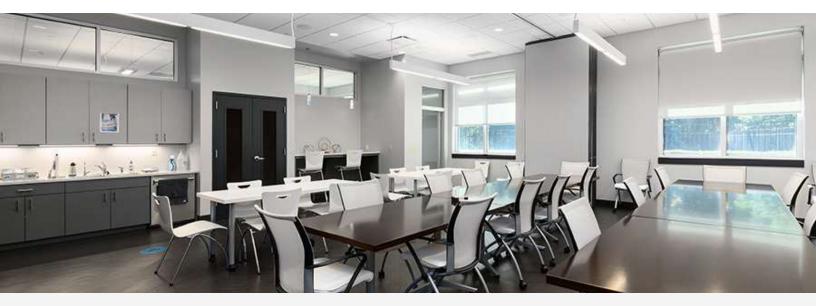

### **Property Highlights**

- Professional "turn-key" office available with reception area, 7 private executive offices, a large conference/training room, employee lounge, and open office with 25 work stations.
- · Located next to Baptist Health Primary Care at the corner of State Road 200 (A1A) and Amelia Concourse. Co-tenant is Bapitist Obstetrics and Gynecology.
- Highly visible monument signage on A1A with over 47,500 vehicles per day.
- Tremendous growth and development of retail and homes in the immediate area.

#### Property Overview

Professional class "A" brick office building was completed in January 2010. The building features upscale common area fixtures and finishes as well as peaceful woodland views. The building signage fronts A1A with an average daily traffic of 36,500 vehicles. A secure building access control system is available to all tenants as well as a private rear entrance.