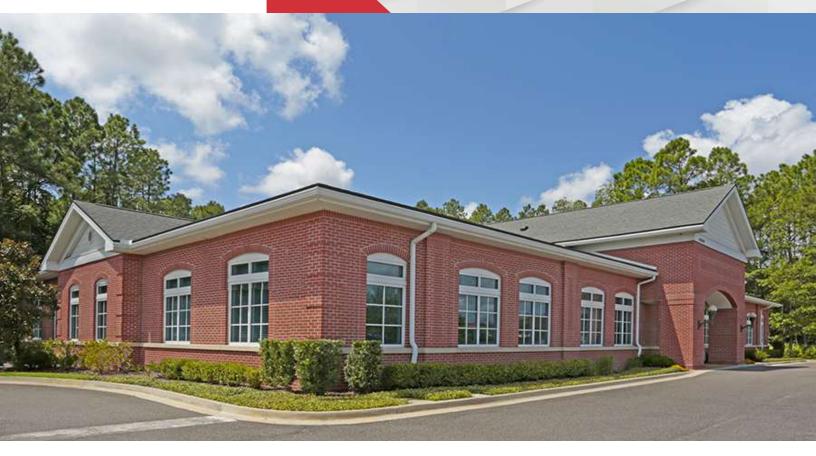

#### Property Overview

Professional class "A" brick office building was completed in January 2010. The building features upscale common area fixtures and finishes as well as peaceful woodland views. The building signage fronts A1A with an average daily traffic of 36,500 vehicles. A secure building access control system is available to all tenants as well as a private rear entrance.

### Offering Summary

| Lease Rate:    | Negotiable      |
|----------------|-----------------|
| Available SF:  | 5,131 SF        |
| Building Size: | 9,637 SF        |
| Year Built:    | 2010            |
| Lot Size:      | 1.17 Acres      |
| Zoning:        | CG              |
| Parking:       | 45 spaces       |
| Traffic Count: | 47,500 A.A.D.T. |