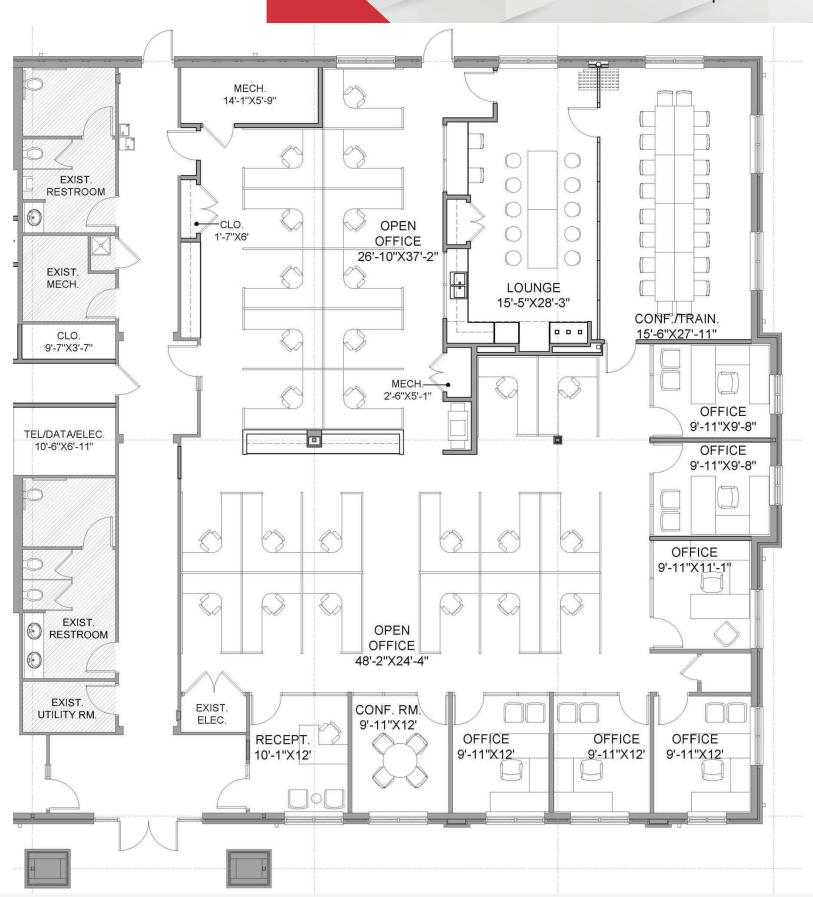

### **Property Highlights**

- Professional "turn-key" office available with reception area, 7 private executive offices, a large conference/training room, employee lounge, and open office with 25 work stations.
- · Located next to Baptist Health Primary Care at the corner of State Road 200 (A1A) and Amelia Concourse. Co-tenant is Bapitist Obstetrics and Gynecology.
- Highly visible monument signage on A1A with over 47,500 vehicles per day.
- Tremendous growth and development of retail and homes in the immediate area.

### Offering Summary

| Lease Rate:    | Negotiable      |
|----------------|-----------------|
| Available SF:  | 5,131 SF        |
| Building Size: | 9,637 SF        |
| Year Built:    | 2010            |
| Lot Size:      | 1.17 Acres      |
| Zoning:        | CG              |
| Parking:       | 45 spaces       |
| Traffic Count: | 47,500 A.A.D.T. |