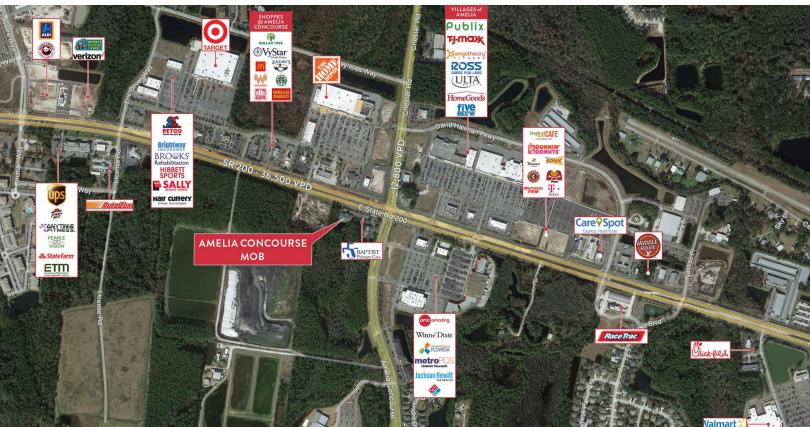

### **Property Highlights**

- Professional "turn-key" office available with reception area, 7 private executive offices, a large conference/training room, employee lounge, and open office with 25 work stations.
- · Located next to Baptist Health Primary Care at the corner of State Road 200 (A1A) and Amelia Concourse. Co-tenant is Bapitist Obstetrics and Gynecology.
- Highly visible monument signage on A1A with over 47,500 vehicles per day.
- Tremendous growth and development of retail and homes in the immediate area.

#### Property Overview

Professional class "A" brick office building was completed in January 2010. The building features upscale common area fixtures and finishes as well as peaceful woodland views. The building signage fronts A1A with an average daily traffic of 36,500 vehicles. A secure building access control system is available to all tenants as well as a private rear entrance.