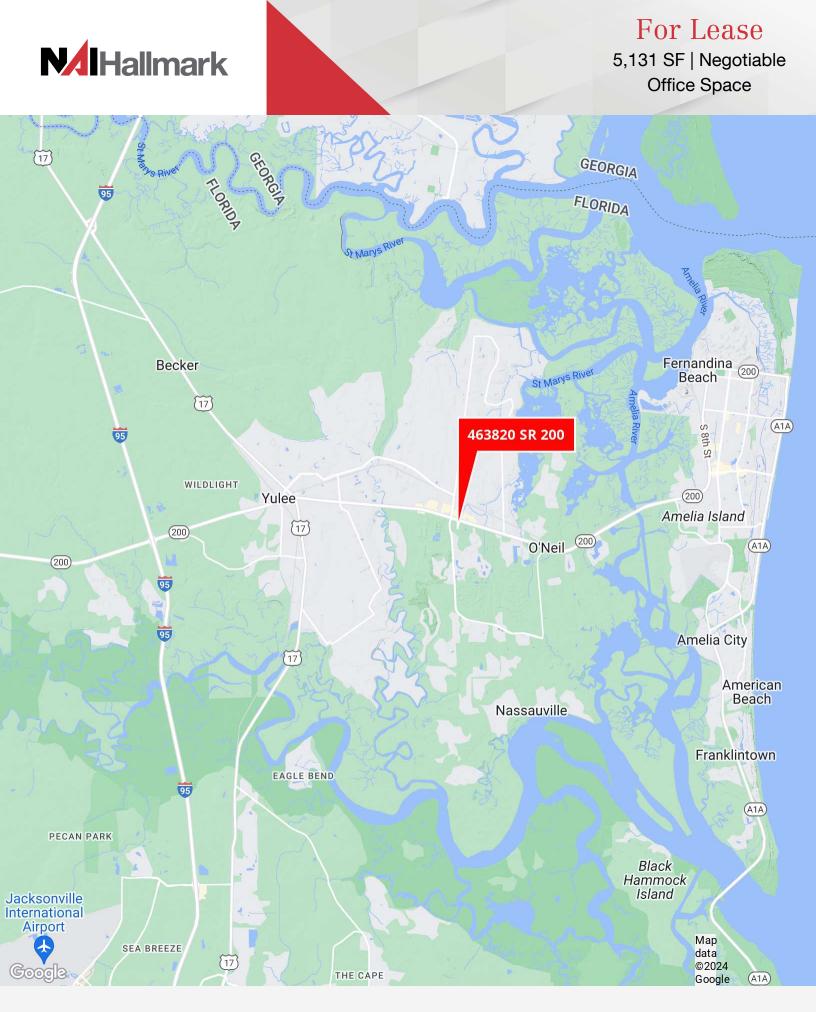

features upscale common area fixtures and finishes as well as peaceful woodland views. The building signage fronts A1A with an average daily traffic of 36,500 vehicles. A secure building access control system is available to all tenants as well as a private rear entrance.

### Offering Summary

| Lease Rate:    | Negotiable      |
|----------------|-----------------|
| Available SF:  | 5,131 SF        |
| Building Size: | 9,637 SF        |
| Year Built:    | 2010            |
| Lot Size:      | 1.17 Acres      |
| Zoning:        | CG              |
| Parking:       | 45 spaces       |
| Traffic Count: | 47,500 A.A.D.T. |

#### For More Information



Tiffany Wein O: 904 363 9002 tw@naihallmark.com



Christian Harden, SIOR O: 904 404 4449 ch@naihallmark.com