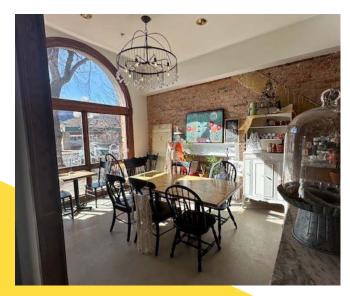

#### PROPERTY OVERVIEW

This historic, fully renovated building in the heart of Old Colorado City offers a rare leasing opportunity. Built in 1888 and listed on state and national historic registries, the property seamlessly blends historic charm with modern innovation. Featuring a custom-designed culinary kitchen, cutting-edge audio/visual systems, and high-efficiency HVAC and Energy Star equipment, it's fully equipped for success. With ADA accessibility, on-site parking, and exceptional visibility in a high-traffic area, this versatile space is perfect for creating a unique dining experience.

#### **PROPERTY HIGHLIGHTS**

- · Historic Building Listed on State and National Historic Registries
- ADA Accessible throughout

**ANDY OYLER** 

+1 719 321 7977

- Custom-Designed Culinary Kitchen & Coffee Bar with natural light and ergonomic, high-end equipment
- High-Efficiency HVAC & Energy Star Equipment
- State-of-the-Art Audio/Visual System
- \$500,000 Worth of Cutting-Edge Equipment