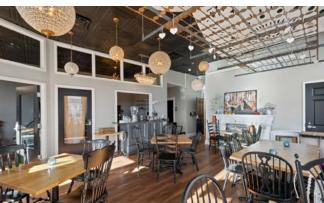

#### PROPERTY OVERVIEW

This historic, fully renovated building in the heart of Old Colorado City offers a rare leasing opportunity. Built in 1888 and listed on state and national historic registries, the property seamlessly blends historic charm with modern innovation. Featuring a custom-designed culinary kitchen, cutting-edge audio/visual systems, and high-efficiency HVAC and Energy Star equipment, it's fully equipped for success. With ADA accessibility, on-site parking, and exceptional visibility in a high-traffic area, this versatile space is perfect for creating a unique dining experience.

#### **PROPERTY HIGHLIGHTS**

- · Historic Building Listed on State and National Historic Registries
- ADA Accessible throughout

**ANDY OYLER** 

+1 719 321 7977

- Custom-Designed Culinary Kitchen & Coffee Bar with natural light and ergonomic, high-end equipment
- High-Efficiency HVAC & Energy Star Equipment
- State-of-the-Art Audio/Visual System
- \$500,000 Worth of Cutting-Edge Equipment