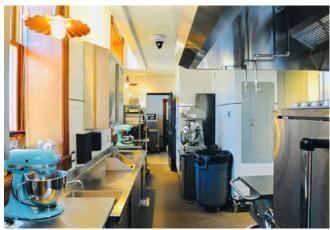

#### PROPERTY OVERVIEW

This historic, fully renovated building in the heart of Old Colorado City offers a rare leasing opportunity. Built in 1888 and listed on state and national historic registries, the property seamlessly blends historic charm with modern innovation. Featuring a custom-designed culinary kitchen, cutting-edge audio/visual systems, and high-efficiency HVAC and Energy Star equipment, it's fully equipped for success. With ADA accessibility, on-site parking, and exceptional visibility in a high-traffic area, this versatile space is perfect for creating a unique dining experience.

#### **PROPERTY HIGHLIGHTS**

- · Historic Building Listed on State and National Historic Registries
- ADA Accessible throughout

**ANDY OYLER** 

+1 719 321 7977

- Custom-Designed Culinary Kitchen & Coffee Bar with natural light and ergonomic, high-end equipment
- High-Efficiency HVAC & Energy Star Equipment
- State-of-the-Art Audio/Visual System
- \$500,000 Worth of Cutting-Edge Equipment