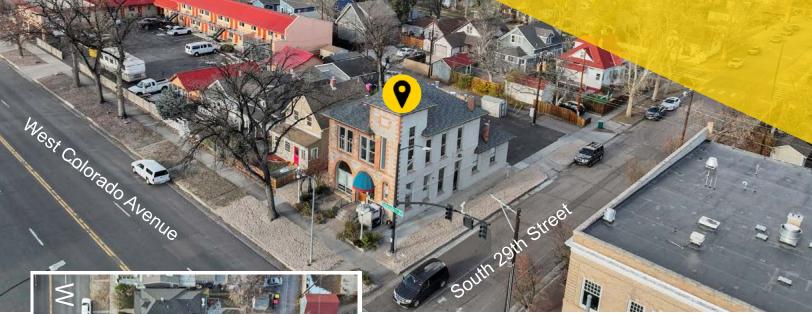

### Restaurant for Lease with all new furniture, fixtures & equipment

2902 W Colorado Ave, Colorado Springs, CO 80904

#### TRAFFIC COUNTS (2022)

W Colorado Ave & S 29th St SE W Colorado Ave & S 29th St NW W Colorado Ave & S 30th St NW S 30th St & W Pikes Peak Ave NE 15,375 Vehicles Per Day 12,099 Vehicles Per Day 15,106 Vehicles Per Day 10,065 Vehicles Per Day