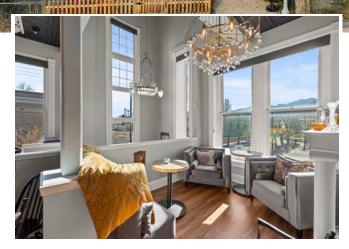

#### PROPERTY OVERVIEW

This historic, fully renovated building in the heart of Old Colorado City offers a rare leasing opportunity. Built in 1888 and listed on state and national historic registries, the property seamlessly blends historic charm with modern innovation. Featuring a custom-designed culinary kitchen, cutting-edge audio/visual systems, and high-efficiency HVAC and Energy Star equipment, it's fully equipped for success. With ADA accessibility, on-site parking, and exceptional visibility in a high-traffic area, this versatile space is perfect for creating a unique dining experience.

#### **PROPERTY HIGHLIGHTS**

- · Historic Building Listed on State and National Historic Registries
- ADA Accessible throughout

**ANDY OYLER** 

+1 719 321 7977

- Custom-Designed Culinary Kitchen & Coffee Bar with natural light and ergonomic, high-end equipment
- High-Efficiency HVAC & Energy Star Equipment
- State-of-the-Art Audio/Visual System
- \$500,000 Worth of Cutting-Edge Equipment