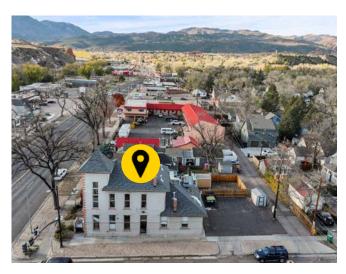

#### PROPERTY OVERVIEW

This historic, fully renovated building in the heart of Old Colorado City offers a rare leasing opportunity. Built in 1888 and listed on state and national historic registries, the property seamlessly blends historic charm with modern innovation. Featuring a custom-designed culinary kitchen, cutting-edge audio/visual systems, and high-efficiency HVAC and Energy Star equipment, it's fully equipped for success. With ADA accessibility, on-site parking, and exceptional visibility in a high-traffic area, this versatile space is perfect for creating a unique dining experience.

#### **PROPERTY HIGHLIGHTS**

- · Historic Building Listed on State and National Historic Registries
- ADA Accessible throughout

**ANDY OYLER** 

+1 719 321 7977

- Custom-Designed Culinary Kitchen & Coffee Bar with natural light and ergonomic, high-end equipment
- High-Efficiency HVAC & Energy Star Equipment
- State-of-the-Art Audio/Visual System
- \$500,000 Worth of Cutting-Edge Equipment