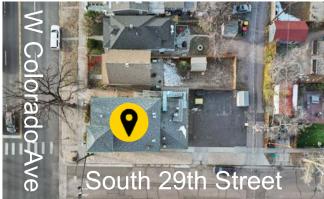

# Turn-Key Restaurant Opportunity

### Restaurant for Lease with all new furniture, fixtures & equipment

2902 W Colorado Ave, Colorado Springs, CO 80904