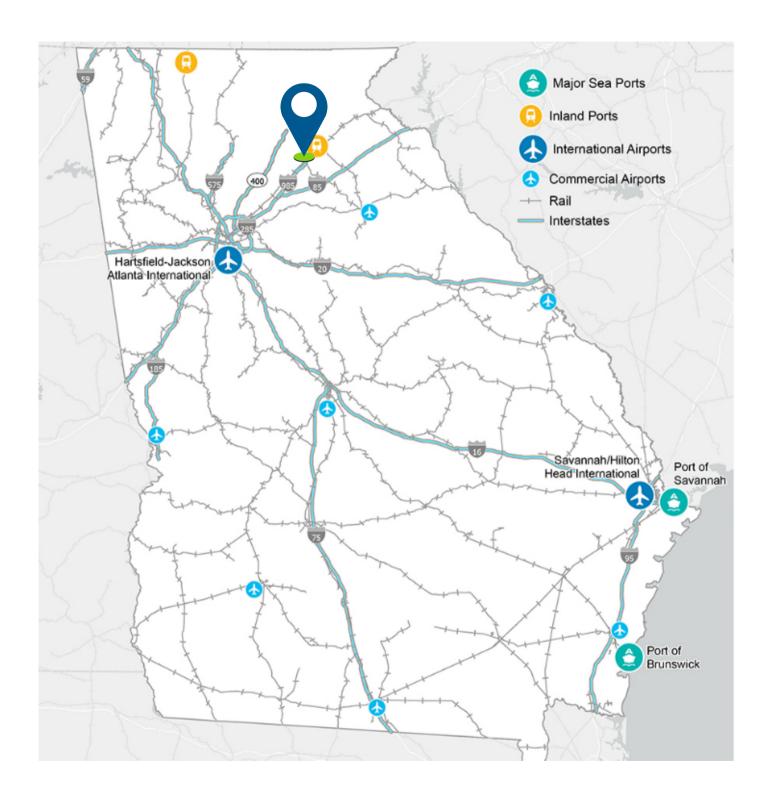

## **PROPERTY HIGHLIGHTS**

- 120 +/- acres available for sale for potential industrial development
- · All utilities available at or near the site including sewer
- 1,650' of rail frontage along Norfolk Southern Railway
- White Sulphur Road to be realigned through the property giving the entire site excellent road frontage and direct access into the NEGA Inland Port
- · High industrial growth area along the I-985/GA Hwy 365 corridor
- Access to lighted intersection on Highway 365 at Ramsey Road & White Sulphur Road
- 2 miles from the new Lanier Technical College 85 acre campus on Hwy 365
- Across from the future Northeast Georgia Inland Port, which is set to be completed in early 2025
- · Located in "Lesser Developed Census Tract" by the State of Georgia
- Tax incentives available for businesses expanding/hiring in this area
- 70 miles to Hartsfield Jackson International Airport
- · 300 miles to Savannah Port
- Site Selection Magazine named Gainesville / Hall County one of the top performing small metro areas in Georgia for 2022 for Job Creation and Investment
- Since 2015, Gainesville / Hall County has seen 149 new and expanded businesses totaling over \$2.4 billion in capital investment