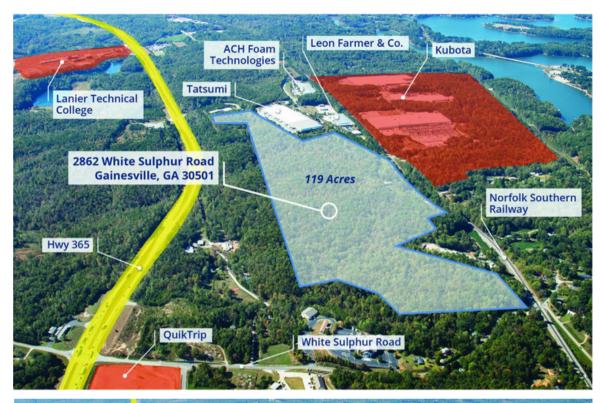

## **PROPERTY HIGHLIGHTS**

- 120 +/- acres available for sale for potential industrial development
- · All utilities available at or near the site including sewer
- 1,650' of rail frontage along Norfolk Southern Railway
- White Sulphur Road to be realigned through the property giving the entire site excellent road frontage and direct access into the NEGA Inland Port
- · High industrial growth area along the I-985/GA Hwy 365 corridor
- Access to lighted intersection on Highway 365 at Ramsey Road & White Sulphur Road
- 2 miles from the new Lanier Technical College 85 acre campus on Hwy 365
- Across from the future Northeast Georgia Inland Port, which is set to be completed in early 2025
- · Located in "Lesser Developed Census Tract" by the State of Georgia
- Tax incentives available for businesses expanding/hiring in this area
- 70 miles to Hartsfield Jackson International Airport
- · 300 miles to Savannah Port
- Site Selection Magazine named Gainesville / Hall County one of the top performing small metro areas in Georgia for 2022 for Job Creation and Investment
- Since 2015, Gainesville / Hall County has seen 149 new and expanded businesses totaling over \$2.4 billion in capital investment

2862 White Sulphur Road | Gainesville, GA 30501

2862 White Sulphur Road | Gainesville, GA 30501