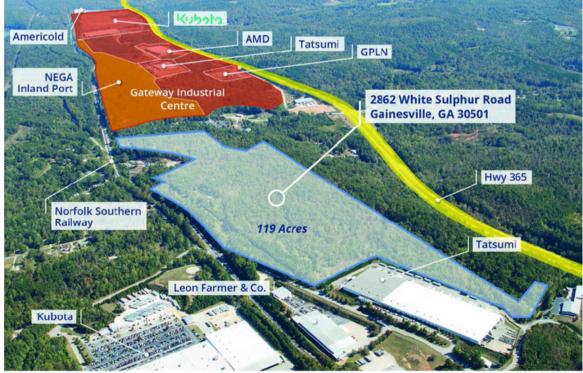

## **PROPERTY HIGHLIGHTS**

- 120 +/- acres available for sale for potential industrial development
- · All utilities available at or near the site including sewer
- 1,650' of rail frontage along Norfolk Southern Railway
- White Sulphur Road to be realigned through the property giving the entire site excellent road frontage and direct access into the NEGA Inland Port
- · High industrial growth area along the I-985/GA Hwy 365 corridor
- Access to lighted intersection on Highway 365 at Ramsey Road & White Sulphur Road
- 2 miles from the new Lanier Technical College 85 acre campus on Hwy 365
- Across from the future Northeast Georgia Inland Port, which is set to be completed in early 2025
- · Located in "Lesser Developed Census Tract" by the State of Georgia
- Tax incentives available for businesses expanding/hiring in this area
- 70 miles to Hartsfield Jackson International Airport
- · 300 miles to Savannah Port
- Site Selection Magazine named Gainesville / Hall County one of the top performing small metro areas in Georgia for 2022 for Job Creation and Investment
- Since 2015, Gainesville / Hall County has seen 149 new and expanded businesses totaling over \$2.4 billion in capital investment

# **CONCEPT PLAN**

2862 White Sulphur Road | Gainesville, GA 30501

2862 White Sulphur Road | Gainesville, GA 30501