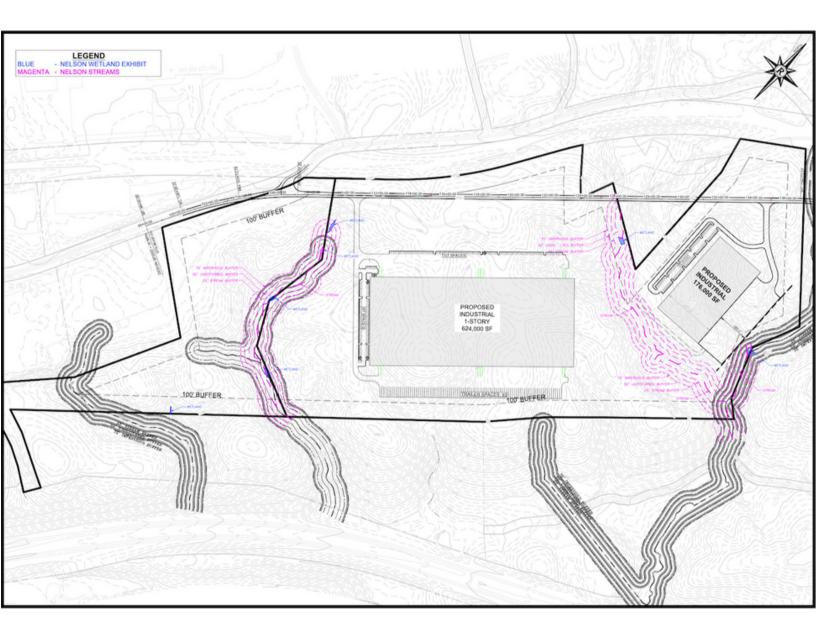

# **CONCEPT PLAN**

2862 White Sulphur Road | Gainesville, GA 30501

2862 White Sulphur Road | Gainesville, GA 30501