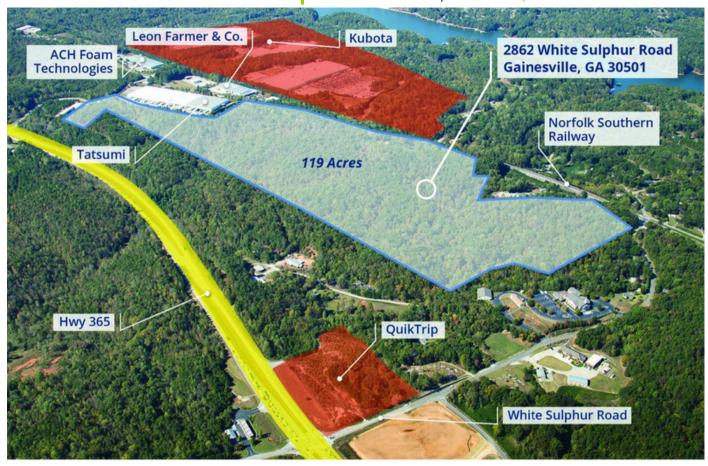

## **PROPERTY HIGHLIGHTS**

- 120 +/- acres available for sale for potential industrial development
- · All utilities available at or near the site including sewer
- 1,650' of rail frontage along Norfolk Southern Railway
- White Sulphur Road to be realigned through the property giving the entire site excellent road frontage and direct access into the NEGA Inland Port
- · High industrial growth area along the I-985/GA Hwy 365 corridor
- Access to lighted intersection on Highway 365 at Ramsey Road & White Sulphur Road
- 2 miles from the new Lanier Technical College 85 acre campus on Hwy 365
- Across from the future Northeast Georgia Inland Port, which is set to be completed in early 2025
- · Located in "Lesser Developed Census Tract" by the State of Georgia
- Tax incentives available for businesses expanding/hiring in this area
- 70 miles to Hartsfield Jackson International Airport
- · 300 miles to Savannah Port
- Site Selection Magazine named Gainesville / Hall County one of the top performing small metro areas in Georgia for 2022 for Job Creation and Investment
- Since 2015, Gainesville / Hall County has seen 149 new and expanded businesses totaling over \$2.4 billion in capital investment

2862 White Sulphur Road | Gainesville, GA 30501

2862 White Sulphur Road | Gainesville, GA 30501