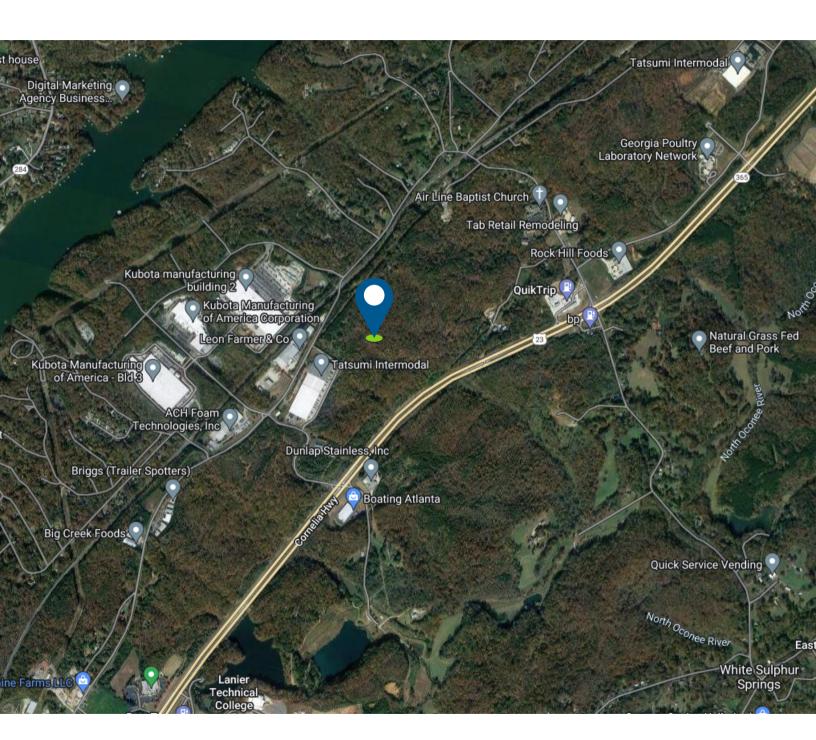

## **PROPERTY HIGHLIGHTS**

- 120 +/- acres available for sale for potential industrial development
- · All utilities available at or near the site including sewer
- 1,650' of rail frontage along Norfolk Southern Railway
- White Sulphur Road to be realigned through the property giving the entire site excellent road frontage and direct access into the NEGA Inland Port
- · High industrial growth area along the I-985/GA Hwy 365 corridor
- Access to lighted intersection on Highway 365 at Ramsey Road & White Sulphur Road
- 2 miles from the new Lanier Technical College 85 acre campus on Hwy 365
- Across from the future Northeast Georgia Inland Port, which is set to be completed in early 2025
- · Located in "Lesser Developed Census Tract" by the State of Georgia
- Tax incentives available for businesses expanding/hiring in this area
- 70 miles to Hartsfield Jackson International Airport
- · 300 miles to Savannah Port
- Site Selection Magazine named Gainesville / Hall County one of the top performing small metro areas in Georgia for 2022 for Job Creation and Investment
- Since 2015, Gainesville / Hall County has seen 149 new and expanded businesses totaling over \$2.4 billion in capital investment