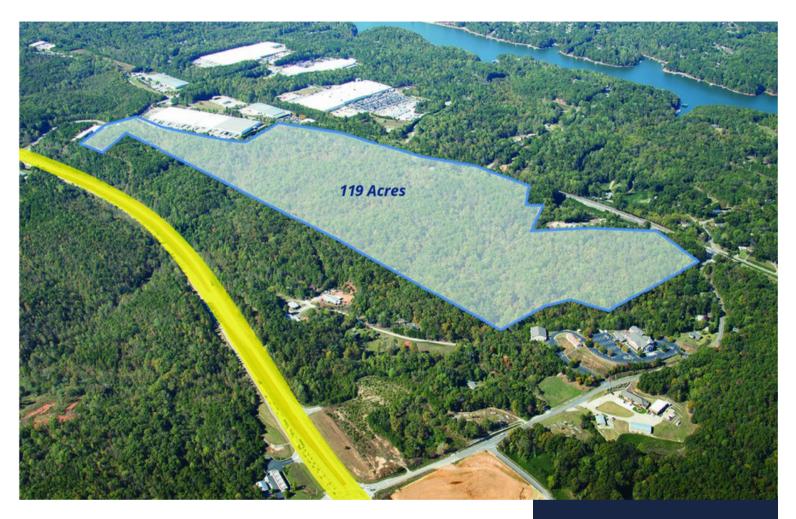

# 120 Acre Industrial Development Site

| OFFERING SUMMARY |                           |
|------------------|---------------------------|
| Sale Price:      | Contact Agent for Pricing |
| Lot Size:        | 120 Acres                 |
| Zoning:          | AR-III, AR-IV, I-I        |
| Market:          | Northeast Georgia         |
| Submarket:       | Gainesville/Hall County   |

## **PROPERTY HIGHLIGHTS**

- 120 +/- acres available for sale for potential industrial development
- · All utilities available at or near the site including sewer
- 1,650' of rail frontage along Norfolk Southern Railway
- White Sulphur Road to be realigned through the property giving the entire site excellent road frontage and direct access into the NEGA Inland Port
- · High industrial growth area along the I-985/GA Hwy 365 corridor
- Access to lighted intersection on Highway 365 at Ramsey Road & White Sulphur Road
- 2 miles from the new Lanier Technical College 85 acre campus on Hwy 365
- Across from the future Northeast Georgia Inland Port, which is set to be completed in early 2025
- · Located in "Lesser Developed Census Tract" by the State of Georgia
- Tax incentives available for businesses expanding/hiring in this area
- 70 miles to Hartsfield Jackson International Airport
- · 300 miles to Savannah Port
- Site Selection Magazine named Gainesville / Hall County one of the top performing small metro areas in Georgia for 2022 for Job Creation and Investment
- Since 2015, Gainesville / Hall County has seen 149 new and expanded businesses totaling over \$2.4 billion in capital investment