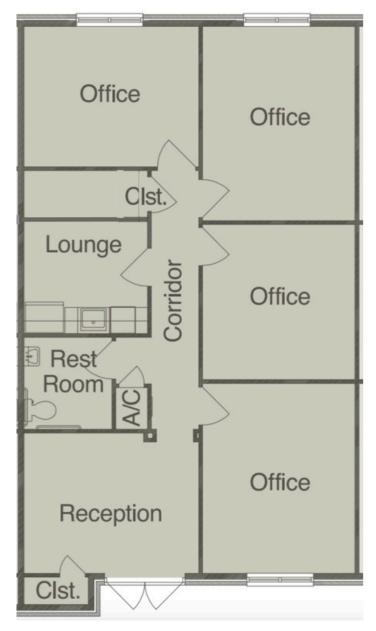

#### Floor Plan

- · 3-4 PRIVATE OFFICES
- · RECEPTION
- · CONFERENCE ROOM
- · BREAK ROOM
- · RESTROOM
- · STORAGE CLOSET