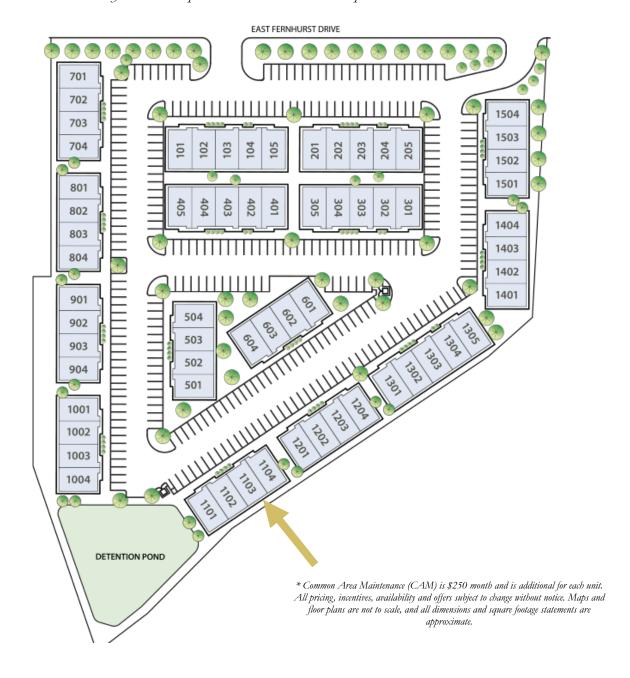

#### THE HOUSTON OFFICE COMPANY

## Available for Immediate Move-In!

1,225 SF • \$2,500/M0\*



PARKWAY RIDGE OFFICE CONDOMINIUMS AT GRAND PARKWAY 633 East Fernhurst, UNIT 1103
Katy, TX 77494







#### Site Location

Beautiful, quite unit in excellent location with a reception area, conference room, 3 private offices, break room and private restroom.

Community association provides exterior and landscape maintenance.









#### Floor Plan



- · 3-4 PRIVATE OFFICES
- · RECEPTION
- · CONFERENCE ROOM
- · BREAK ROOM
- · RESTROOM
- · STORAGE CLOSET









### Central Location in Katy, Texas

# PARKWAY RIDGE OFFICE CONDOMINIUMS AT GRAND PARKWAY 633 East Fernhurst, UNIT 1103 Katy, TX 77494