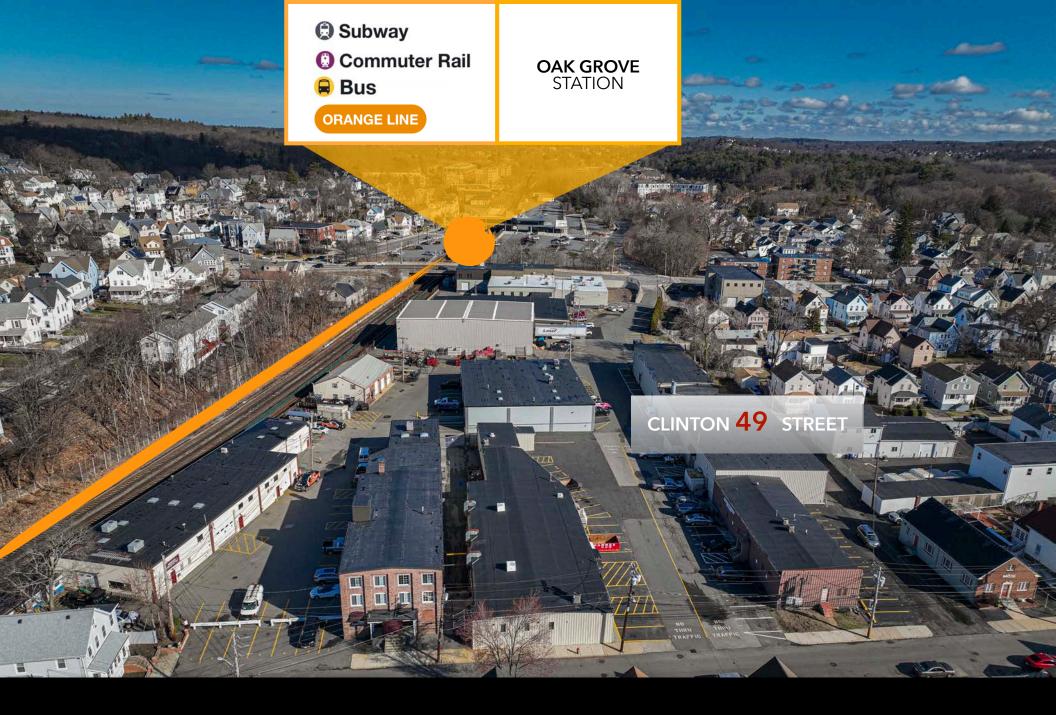

SPRINKLER: Full Wet System

**ROOF: Rubber Membrane** 

CEILING HEIGHT: +/-9'

LOADING: Two Docks

On behalf of the owner, Burgess Properties, LLC is pleased to present this opportunity to lease this highly desirable warehouse/manufacturing space. Located just minutes from Route 60 and walking distance to the Oak Grove MBTA station, this property features ample parking, excellent loading and access, and close proximity to major roads and highways.