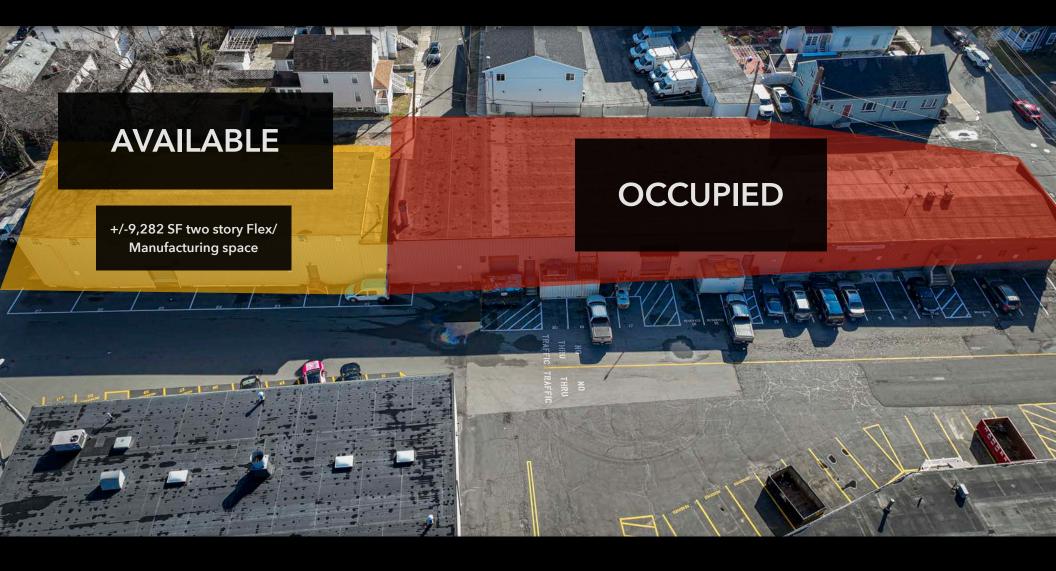

## **PROPERTY SPECIFICATIONS:**

YEAR BUILT: 1960

**ZONING: I1 (Industrial 1)** 

BUILDING SIZE: +/-21,318 SF

AVAILABLE SPACE: +/-9,282 SF

LAND SIZE: +/-30,488 SF (.70 AC)

STORIES: Two

WATER: Public

SPRINKLER: Full Wet System

**ROOF: Rubber Membrane** 

CEILING HEIGHT: +/-9'

LOADING: Two Docks

On behalf of the owner, Burgess Properties, LLC is pleased to present this opportunity to lease this highly desirable warehouse/manufacturing space. Located just minutes from Route 60 and walking distance to the Oak Grove MBTA station, this property features ample parking, excellent loading and access, and close proximity to major roads and highways.