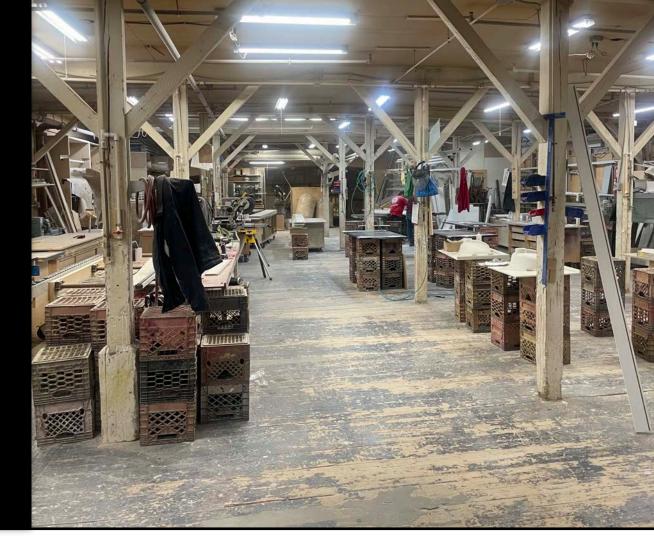

SPRINKLER: Full Wet System

**ROOF: Rubber Membrane** 

CEILING HEIGHT: +/-9'

LOADING: Two Docks

On behalf of the owner, Burgess Properties, LLC is pleased to present this opportunity to lease this highly desirable warehouse/manufacturing space. Located just minutes from Route 60 and walking distance to the Oak Grove MBTA station, this property features ample parking, excellent loading and access, and close proximity to major roads and highways.