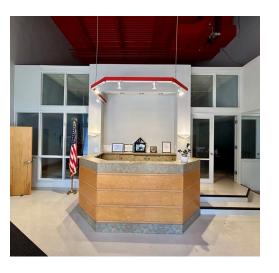

#### Sublease Area

15,362 SF Flex Space (10,772 SF of Warehouse, 4,590 SF of Office)

#### **Property Highlights**

- <sub>-</sub> 36' x 36' Column Spacing, 22' Clear Height
- 2 Tailgate dock doors (1 drive-in ramp)
- Fully heated and air conditioned, 100% wet sprinkler system
- 2.7/1000 SF on-site parking
- Conveniently located within a 4 Minute 1.6 Mile drive from I-95 (Route 413 Bristol Exit), with easy access to Route 1, PA Turnpike, and the NJ Turnpike.