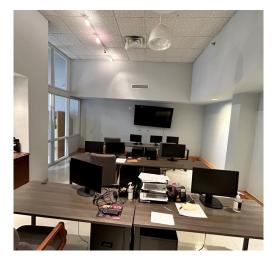

#### Sublease Area

15,362 SF Flex Space (10,772 SF of Warehouse, 4,590 SF of Office)

#### **Property Highlights**

- <sub>-</sub> 36' x 36' Column Spacing, 22' Clear Height
- 2 Tailgate dock doors (1 drive-in ramp)
- Fully heated and air conditioned, 100% wet sprinkler system
- 2.7/1000 SF on-site parking
- Conveniently located within a 4 Minute 1.6 Mile drive from I-95 (Route 413 Bristol Exit), with easy access to Route 1, PA Turnpike, and the NJ Turnpike.