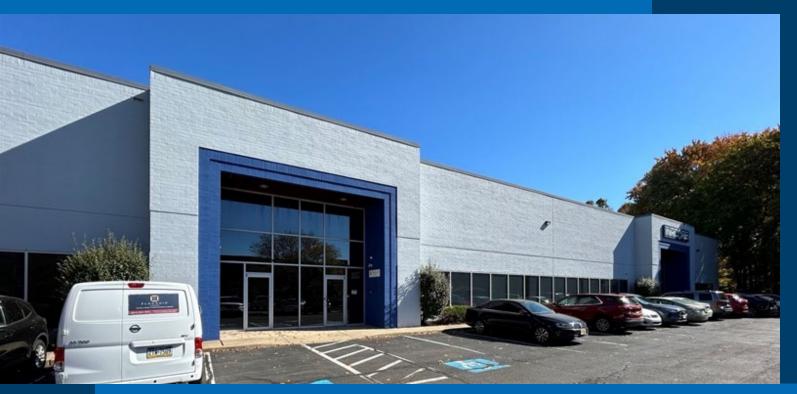

# FLEX SPACE AVAILABLE FOR SUBLEASE 1.6 MILES FROM I-95 IN BRISTOL

### 311 Sinclair Road, Keystone Industrial Park, Bristol, PA

#### **Property Highlights**

- <sub>-</sub> 36' x 36' Column Spacing, 22' Clear Height
- 2 Tailgate dock doors (1 drive-in ramp)
- Fully heated and air conditioned, 100% wet sprinkler system
- 2.7/1000 SF on-site parking
- Conveniently located within a 4 Minute 1.6 Mile drive from I-95 (Route 413 Bristol Exit), with easy access to Route 1, PA Turnpike, and the NJ Turnpike.