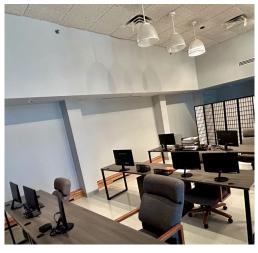

#### Sublease Area

15,362 SF Flex Space (10,772 SF of Warehouse, 4,590 SF of Office)

#### **Property Highlights**

- <sub>-</sub> 36' x 36' Column Spacing, 22' Clear Height
- 2 Tailgate dock doors (1 drive-in ramp)
- Fully heated and air conditioned, 100% wet sprinkler system
- 2.7/1000 SF on-site parking
- Conveniently located within a 4 Minute 1.6 Mile drive from I-95 (Route 413 Bristol Exit), with easy access to Route 1, PA Turnpike, and the NJ Turnpike.