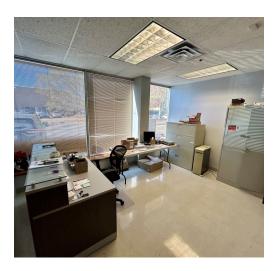

#### Sublease Area

15,362 SF Flex Space (10,772 SF of Warehouse, 4,590 SF of Office)

#### **Property Highlights**

- <sub>-</sub> 36' x 36' Column Spacing, 22' Clear Height
- 2 Tailgate dock doors (1 drive-in ramp)
- Fully heated and air conditioned, 100% wet sprinkler system
- 2.7/1000 SF on-site parking
- Conveniently located within a 4 Minute 1.6 Mile drive from I-95 (Route 413 Bristol Exit), with easy access to Route 1, PA Turnpike, and the NJ Turnpike.