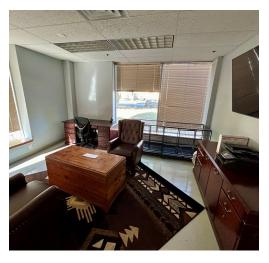

#### Sublease Area

15,362 SF Flex Space (10,772 SF of Warehouse, 4,590 SF of Office)

#### **Property Highlights**

- <sub>-</sub> 36' x 36' Column Spacing, 22' Clear Height
- 2 Tailgate dock doors (1 drive-in ramp)
- Fully heated and air conditioned, 100% wet sprinkler system
- 2.7/1000 SF on-site parking
- Conveniently located within a 4 Minute 1.6 Mile drive from I-95 (Route 413 Bristol Exit), with easy access to Route 1, PA Turnpike, and the NJ Turnpike.