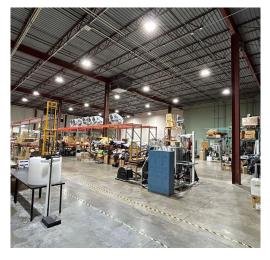

#### Sublease Area

15,362 SF Flex Space (10,772 SF of Warehouse, 4,590 SF of Office)

#### **Property Highlights**

- <sub>-</sub> 36' x 36' Column Spacing, 22' Clear Height
- 2 Tailgate dock doors (1 drive-in ramp)
- Fully heated and air conditioned, 100% wet sprinkler system
- 2.7/1000 SF on-site parking
- Conveniently located within a 4 Minute 1.6 Mile drive from I-95 (Route 413 Bristol Exit), with easy access to Route 1, PA Turnpike, and the NJ Turnpike.