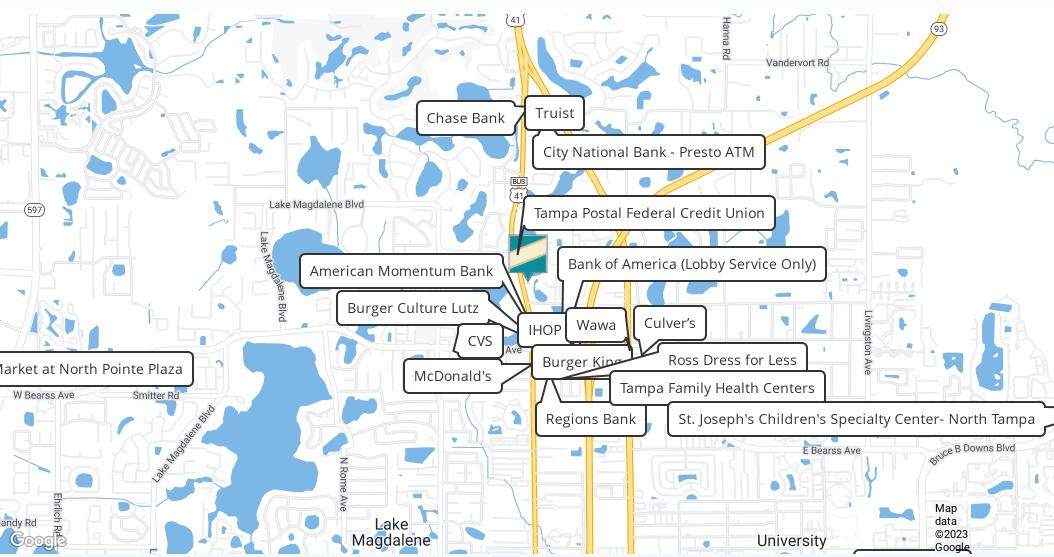

| \$72,935                                                                                           |
| \$237 100 | \$193,429                                                      | \$212,143                                                                                          |
|           | 6,469<br>40.9<br>36.7<br>43.0<br><b>1 MILE</b><br>2,811<br>2.3 | 6,469 229,905 40.9 36.7 36.7 35.3 43.0 38.1  1 MILE 5 MILES 2,811 95,810 2.3 2.4 \$76,072 \$68,385 |

2020 American Community Survey (ACS)



## **George William**

727.482.2818

george@grimaldicommercialrealty.com



15429 N Florida Ave, Tampa, FL 33613

**AERIAL MAP** 



## **George William**

727.482.2818

george@grimaldicommercialrealty.com



15429 N Florida Ave, Tampa, FL 33613

### **RETAILER MAP**



### **George William**

727.482.2818

george@grimaldicommercialrealty.com



#### **ADVISOR BIO 1**

**GEORGE WILLIAM** 

Senior Broker Associate

george@grimaldicommercialrealty.com

**Direct:** 727.482.2818



#### PROFESSIONAL BACKGROUND

Meet George William, your esteemed guide to the dynamic world of commercial real estate in the Tampa Bay area. With a legacy of 10 years in the industry, George is a seasoned Commercial Real Estate Broker renowned for his unwavering commitment to client success and unmatched market insights.

George's journey in real estate began with a passion for helping businesses and investors achieve their goals. Over the years, he has honed his expertise, becoming a trusted advisor to a diverse clientele. George's reputation for transparency, integrity, and per