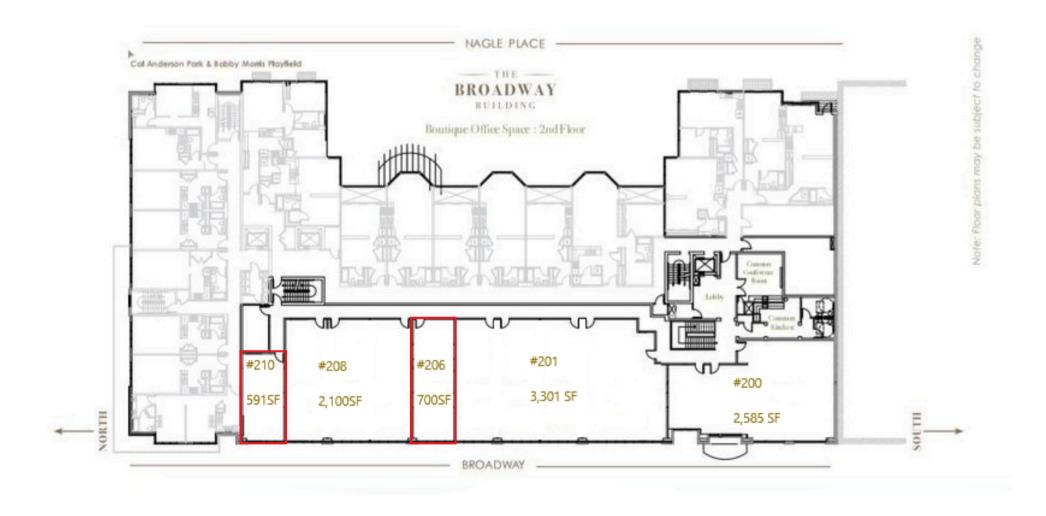

\*Spaces outlined in red are available.

# **Suite 206**

### **Space Features**

- \$32.00 PSF + \$11.18 NNN
- 700 SF
- HVAC
- Small conference room
- Operable windows (60" tall)
- Fiber optic cable internet
- Shared restroom and kitchen
- 24/7 accessibility
- Monthly & hourly parking in building

## **Suite 210**

## **Space Features**

- \$33.00 PSF + \$11.18 NNN
- 591 SF
- HVAC
- Operable windows (60" tall)
- Fiber optic cable internet
- Shared restroom and kitchen
- Shared, reserve-able large conference room
- Reserve-able phone/ virtual meeting room
- 24/7 accessibility
- Monthly & hourly parking in building

Floorplan Broadway Building Suite 210

1/4" = 1'.0"

591 SF