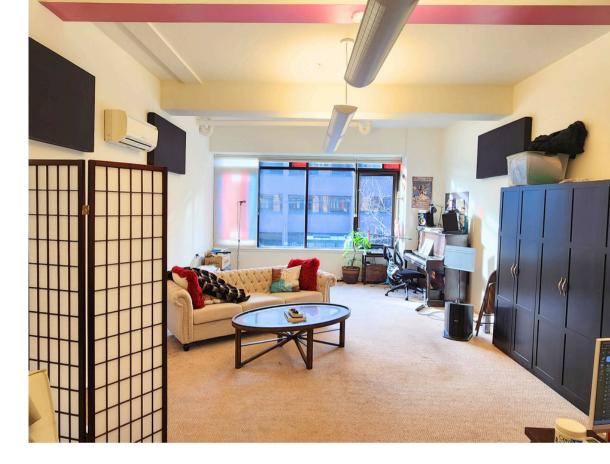

## **Suite 210**

## **Space Features**

- \$33.00 PSF + \$11.18 NNN
- 591 SF
- HVAC
- Operable windows (60" tall)
- Fiber optic cable internet
- Shared restroom and kitchen
- Shared, reserve-able large conference room
- Reserve-able phone/ virtual meeting room
- 24/7 accessibility
- Monthly & hourly parking in building

Floorplan Broadway Building Suite 210

1/4" = 1'.0"

591 SF