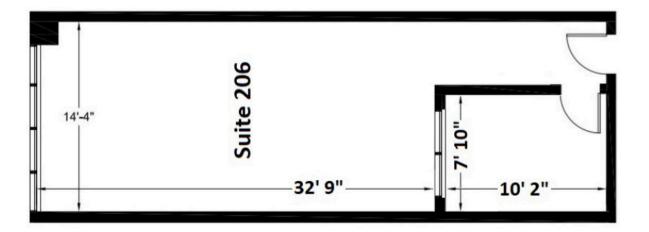

# **Suite 206**

### **Space Features**

- \$32.00 PSF + \$11.18 NNN
- 700 SF
- HVAC
- Small conference room
- Operable windows (60" tall)
- Fiber optic cable internet
- Shared restroom and kitchen
- 24/7 accessibility
- Monthly & hourly parking in building

View 3D Tour

700 SF