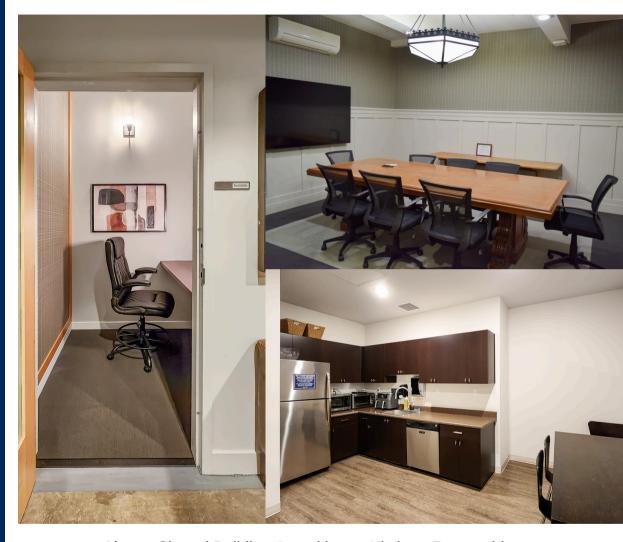

# The Broadway Building

- Monthly parking in building
- Bike storage
- High ceilings
- Operable windows (60")
- Fiber optic cable internet

- HVAC
- Shared restroom and kitchen
- Shared, reserve-able large conference room
- Reserve-able phone/ virtual meeting room
- Passenger elevator
- 24/7 secured access

#### WE HAVE SPACE FOR YOU

Give us a call, or visit our website to learn more about our unique properties.

(206) 328 - 3333 www.hunterscapital.com Jill@hunterscapital.com 1620 Broadway, Suite 200

Above: Shared Building Amenities — Kitchen, Reservable Conference Room, Phone Room