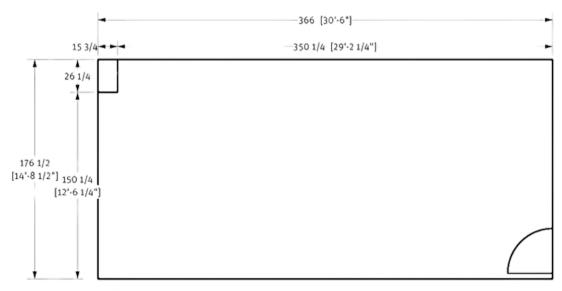

## **Suite 210**

## **Space Features**

- \$33.00 PSF + \$11.18 NNN
- 591 SF
- HVAC
- Operable windows (60" tall)
- Fiber optic cable internet
- Shared restroom and kitchen
- Shared, reserve-able large conference room
- Reserve-able phone/ virtual meeting room
- 24/7 accessibility
- Monthly & hourly parking in building

Floorplan Broadway Building Suite 210

1/4" = 1'.0"

591 SF