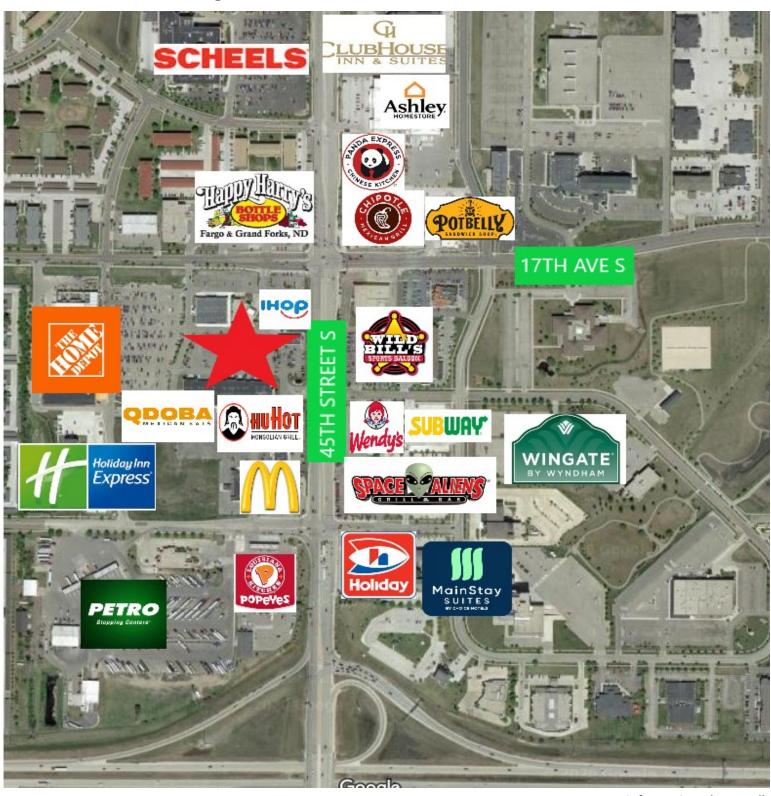

#### **CENTRAL MARKETPLACE**

1801 45th Street S., Fargo, ND 58103

As exclusive agent, we are pleased to offer the following retail leasing opportunity: