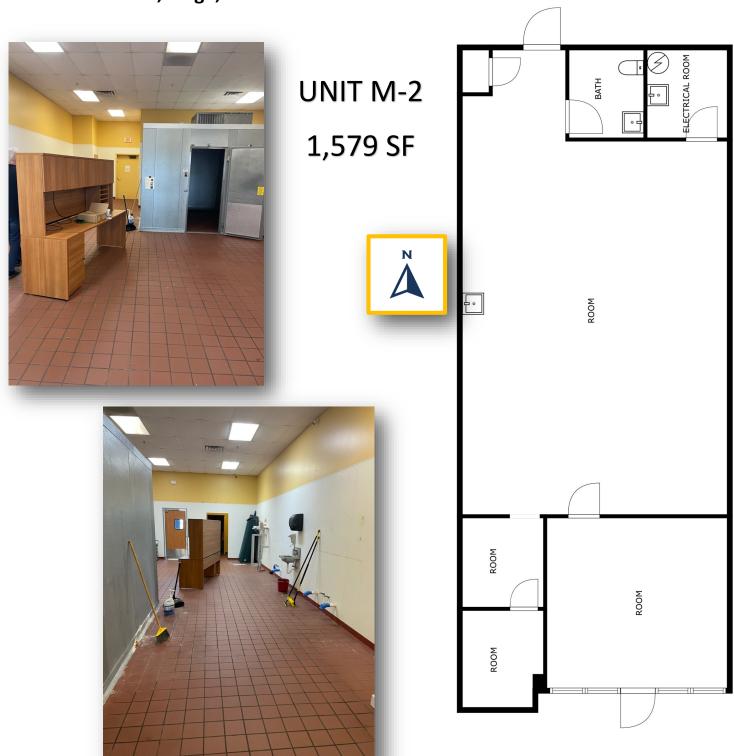

## **LEASING INFORMATION**

| SUITE | SQUARE FT.     | PRICE PSF     |
|-------|----------------|---------------|
| Q2    | 2,119          | \$14.00 + CAM |
| M1    | 980            | \$14.00 + CAM |
| M2    | 1,579          | \$14.00 + CAM |
|       | Fct CAM \$7.75 | •             |