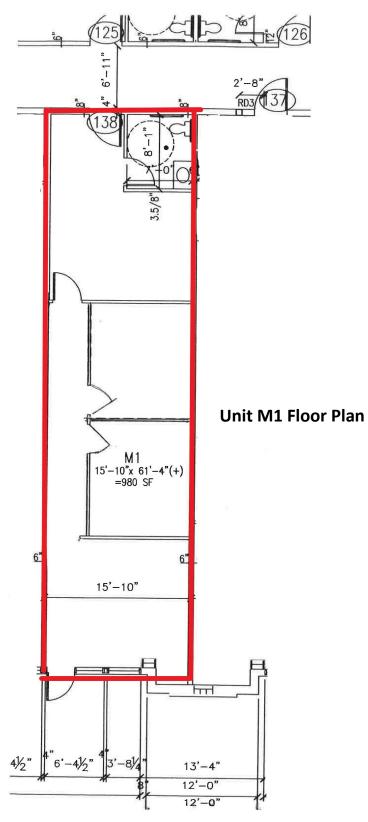

## **LEASING INFORMATION**

| SUITE | SQUARE FT.     | PRICE PSF     |
|-------|----------------|---------------|
| Q2    | 2,119          | \$14.00 + CAM |
| M1    | 980            | \$14.00 + CAM |
| M2    | 1,579          | \$14.00 + CAM |
|       | Fct CAM \$7.75 | •             |