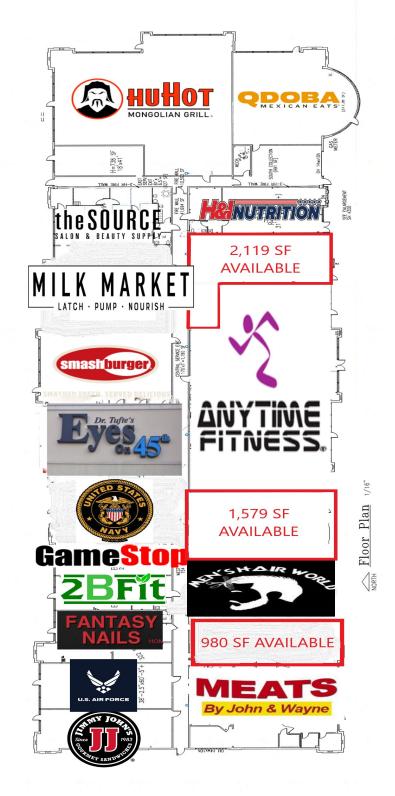

## **LEASING INFORMATION**

| SUITE | SQUARE FT.     | PRICE PSF     |
|-------|----------------|---------------|
| Q2    | 2,119          | \$14.00 + CAM |
| M1    | 980            | \$14.00 + CAM |
| M2    | 1,579          | \$14.00 + CAM |
|       | Fct CAM \$7.75 | •             |