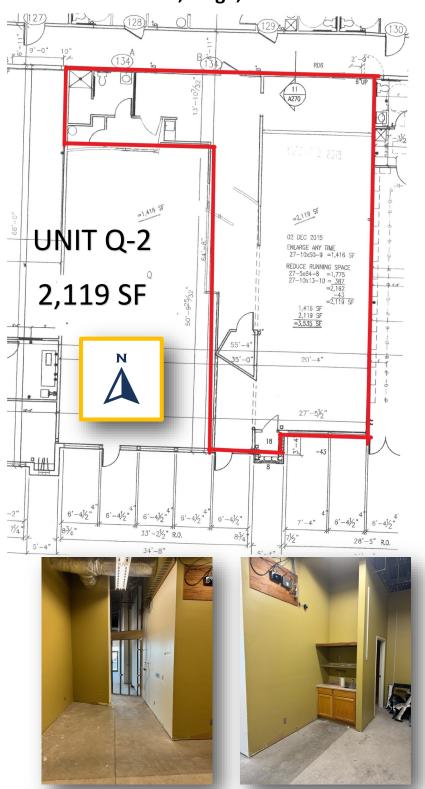

## **LEASING INFORMATION**

| SUITE | SQUARE FT.     | PRICE PSF     |
|-------|----------------|---------------|
| Q2    | 2,119          | \$14.00 + CAM |
| M1    | 980            | \$14.00 + CAM |
| M2    | 1,579          | \$14.00 + CAM |
|       | Fct CAM \$7.75 | •             |