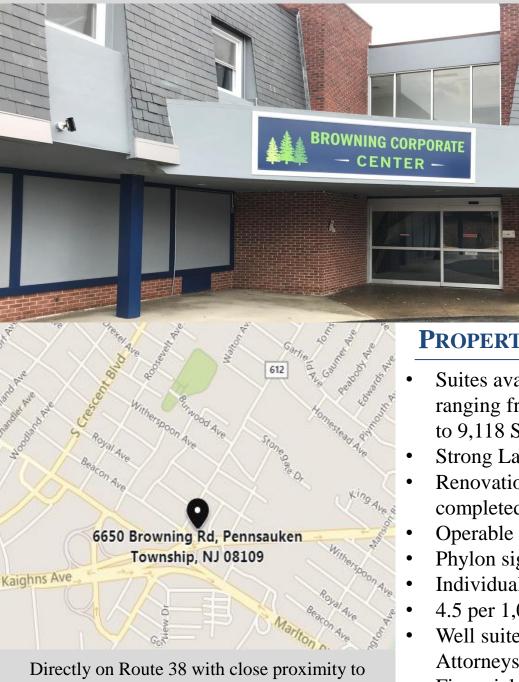

## 6650 Browning Road

Pennsauken, New Jersey

#### **PROPERTY HIGHLIGHTS**

- Suites available in sizes ranging from 223 Square Feet to 9,118 Square Feet
- Strong Landlord
- Renovations recently completed throughout
- Operable windows available
- Phylon signage
- Individualized tenant entrance
- 4.5 per 1,000 square feet
- Well suited for Doctors, Attorneys, Accountants and Financial Planners