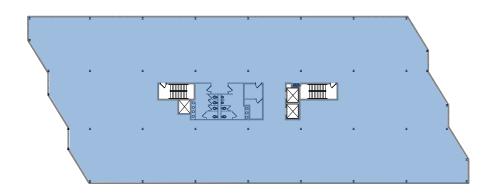

# PARK | FLEXIBLE FLOORPLANS CITY | PARK CITY WEST

1ST FLOOR: 15,243 RSF Available

Suite 100
4,509 RSF

Suite 101
5,551 RSF

Suite 102
5,183 RSF

CLICK OR

SCAN FOR

VIRTUAL TOUR