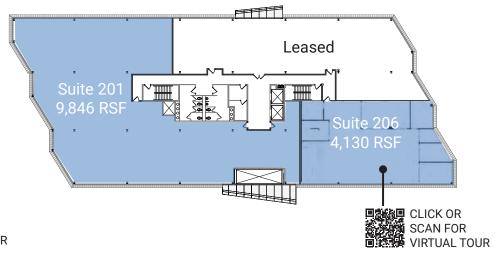

# PARK | FLEXIBLE FLOORPLANS CITY | PARK CITY WEST

1ST FLOOR: 15,243 RSF Available

Suite 100
4,509 RSF

Suite 101
5,551 RSF

Suite 102
5,183 RSF

CLICK OR

SCAN FOR

VIRTUAL TOUR