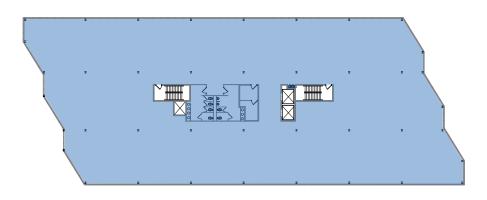

2ND FLOOR: 13,976 RSF Available

3RD FLOOR: 19,792 RSF Available

CLICK OR

SCAN FOR

VIRTUAL TOUR

4TH FLOOR: 19,792 RSF Available

CLICK OR SCAN FOR

1ST FLOOR: 18,261 RSF Available

3RD FLOOR: 19,772 RSF Available

2ND FLOOR: 19,495 RSF Available

4TH FLOOR: 19,746 RSF Available