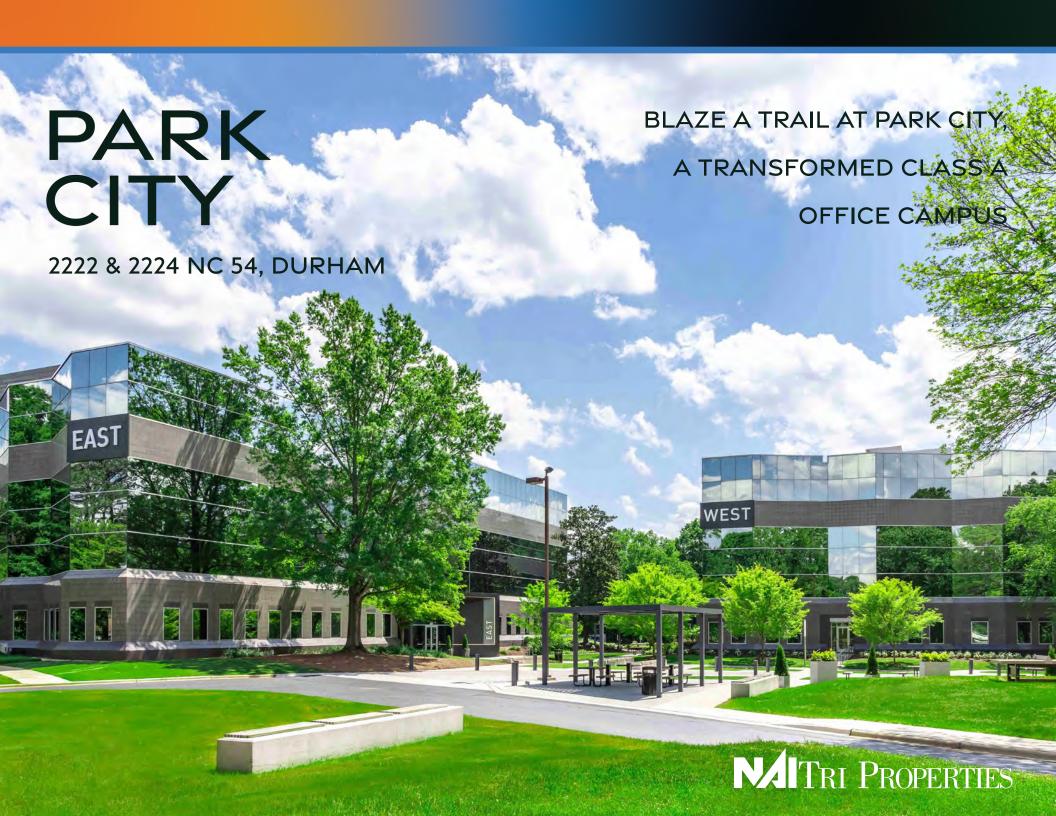

## PARK CITY

## **CAMPUS OVERVIEW**

ADDRESS East: 2224 Chapel Hill-Nelson Hwy. (NC 54)

West: 2222 Chapel Hill-Nelson Hwy. (NC 54)

Durham, NC 27713

CAMPUS SIZE ~151,000 RSF

Two Buildings 14.99 Acres

AVAILABLE East: 77,274 RSF