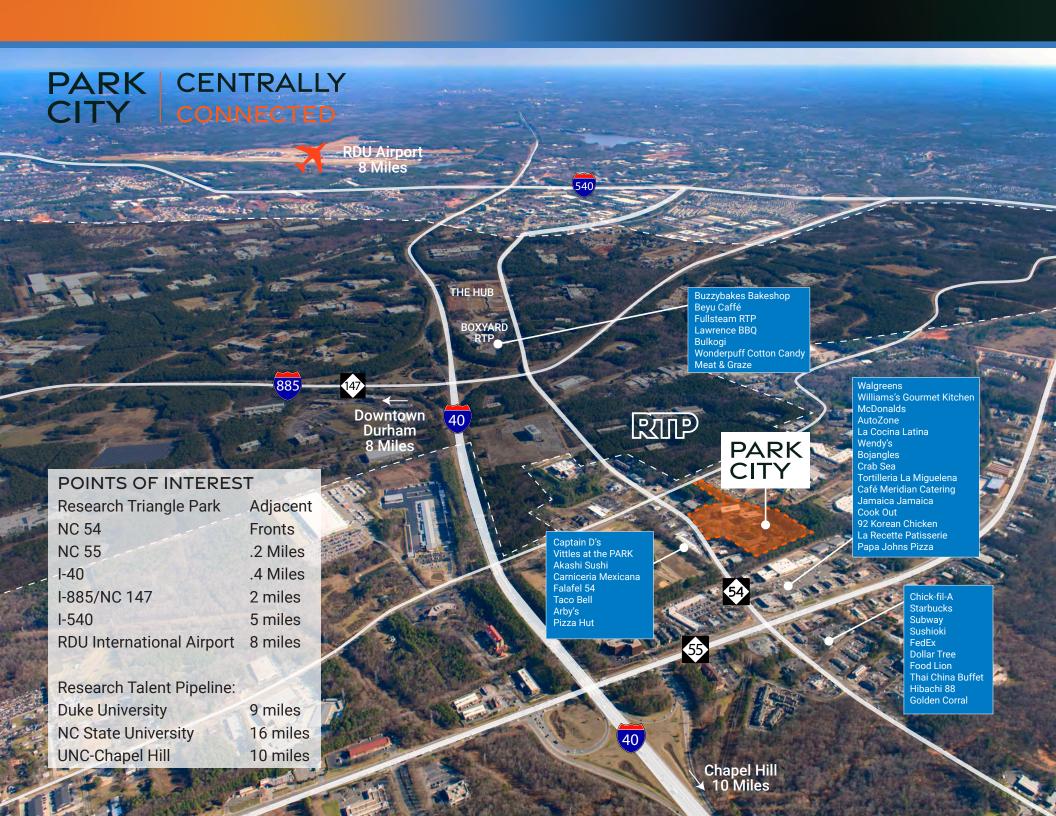

## PARK | ACCESS TO WORLD RENOWNED CITY | TALENT AND INNOVATION

Be part of the Triangle engine that fuels innovation.

Located adjacent to Research Triangle Park, Park City will attract talent and diverse industries to collaborate and support an economy known for world-renowned research and technology.

And proximity to three top-tier research universities, including Duke University, NC State University, and UNC-Chapel Hill,

provides an edge to hiring leading talent.

#1
Largest Research Park in USA

**55,000** Workers

300+ Companies

\$6 Billion

**Combined Annual Research Investments** 

Top Tier University Talent Pools

Surrounded by convenient amenities, this area continues to grow. Below is a sampling of amenities all within 1 mile:

#### **RESTAURANTS**

92 Korean Chicken

Akashi Sushi

Arby's

Backyard BBQ Pit

**Barrel Culture Brewing** 

Benetis

Beyu Caffé

Bigs at the Park

Bojangles Bulkogi

**Buzzybakes Bakeshop** 

Café Meridian & Catering Company

Captain D's

Carniceria Mexicana Chef Chick's Bakery

Chick-fil-A

Chosun Ok BBQ

Cook Out Crab Sea

Dimsum Asian Bistro

Dominos Pizza

El Dorado Mesican

Falafel 54

Fullsteam RTP

**Golden Corral** 

Hardee's

Hibachi 88

Jamaica Jamaica

Jimmy's Famous Hot Dogs

La Cocina Latina

La Recette Patisserie

Lawrence BBQ McDonald's

Meat & Graze

Mexicali Street Tacos & Burrito Bar

Papa Johns Pizza

Pizza Hut

Sarah's Empanadas

Starbucks Subway Sushioko

Tobacco Wood Brewing Co Taproom

Taco Bell Tacos Junior Tandoor Indian

Thai 55

Thai China Buffet Thai Star NC

The Glass Jug Beer Lab RTP

True Flavors Diner Vittles at the PARK Waffle House

Wendy's

William's Gourmet Kitchen Wonderpuff Cotton Candy

#### **BANKS**

First Horizon Bank

**PNC Bank** 

#### **HOTELS**

Candlewood Suites RTP

Comfort Inn RTP DoubleTree Suites Econo Lodge RTP

Extended Stay America RTP

La Quinta Inn & Suites

Red Roof Inn

Residence Inn RTP

Sonesta Select RTP

#### **PARKS & WELLNESS**

Barkyard Dog Park

**Burn Boot Camp** 

Chiropractic Health Solutions

CrossFit RTP

Dentistry at the Park Emerald Pond Park Fit Lab Studios

Hidden Park and Playground

Integro Health

Ju Wellness and Body Sculpting

Living Well Centre
Passport Health RTP
Trainers Corner Institute
Triangle Pasteration Den

Triangle Restoration Dentistry United Thai Boxing & MMA

**Upward Change Health Services** 