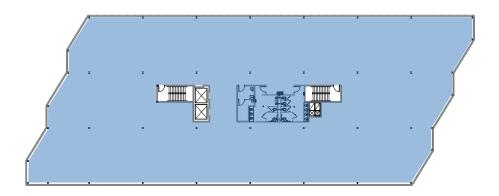

2ND FLOOR: 13,976 RSF Available

3RD FLOOR: 19,792 RSF Available

CLICK OR

SCAN FOR

VIRTUAL TOUR

4TH FLOOR: 19,792 RSF Available

CLICK OR SCAN FOR

1ST FLOOR: 18,261 RSF Available