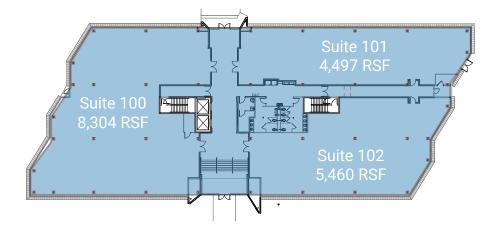

# PARK | FLEXIBLE FLOORPLANS CITY | PARK CITY WEST

1ST FLOOR: 15,243 RSF Available

Suite 100
4,509 RSF

Suite 101
5,551 RSF

Suite 102
5,183 RSF

CLICK OR

SCAN FOR

VIRTUAL TOUR