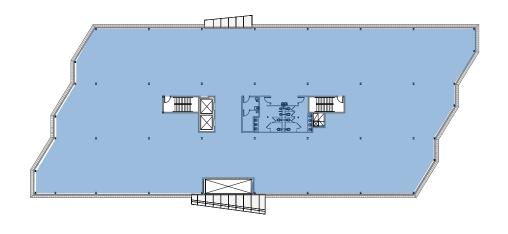

3RD FLOOR: 19,772 RSF Available

2ND FLOOR: 19,495 RSF Available

4TH FLOOR: 19,746 RSF Available