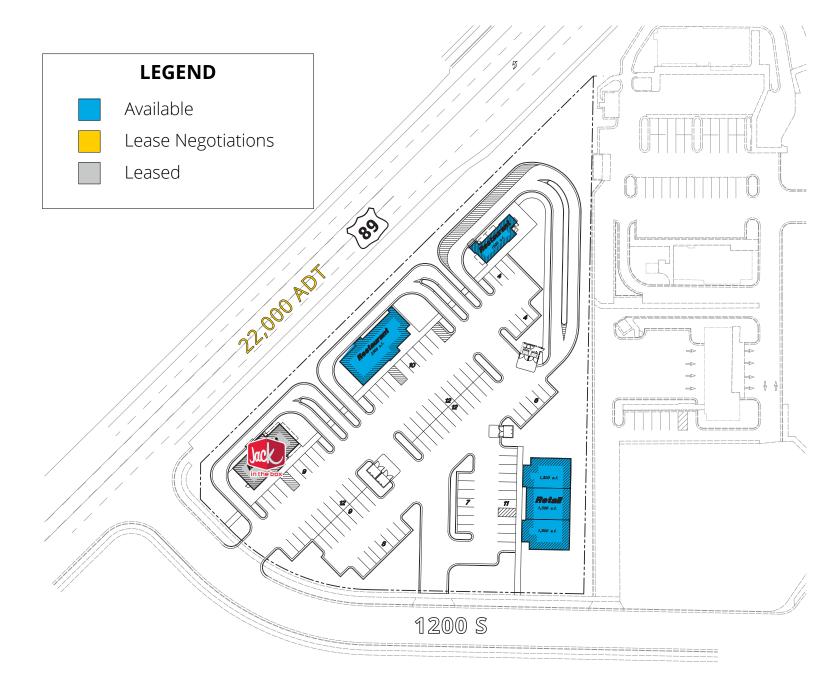

|
| \$66,451 | \$60,894                                                 | \$62,016                                                                                               |
| \$88,726 | \$85,687                                                 | \$87,598                                                                                               |
| \$31,322 | \$28,136                                                 | \$28,985                                                                                               |
|          | 8,508<br>8,798<br>3,124<br>3,284<br>\$66,451<br>\$88,726 | 8,508 62,847<br>8,798 66,030<br>3,124 20,485<br>3,284 21,922<br>\$66,451 \$60,894<br>\$88,726 \$85,687 |

Accelerating success.

# Site Plan







### Colliers

6440 S. Millrock Dr., Suite 500 Salt Lake City, UT 84121 Main: +1 801 947 8300 colliers.com

### **Zach Beaudry**

Executive Vice President +1 801 947 8319 zach.beaudry@colliers.com

### **Cameron Simonsen**

Executive Vice President +1 801 453 6824 cameron.simonsen@colliers.com

This document has been prepared by Colliers International for advertising and general information only. Colliers International makes no guarantees, representations or warranties of any kind, expressed or implied, regarding the information including, but not limited to, warranties of content, accuracy and reliability. Any interested party should undertake their own inquiries as to the accuracy of the information. Colliers International excludes unequivocally all inferred or implied terms, condit