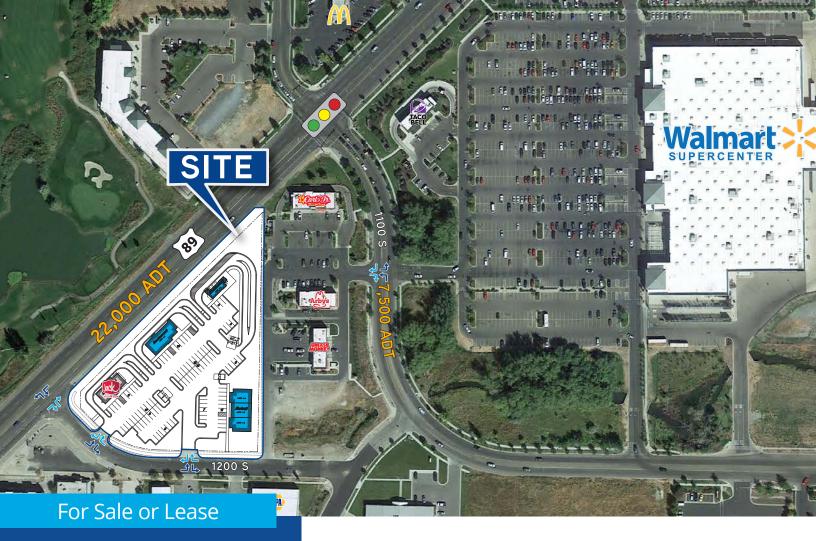

## Logan Retail

1200 South Highway 89 Logan, UT

### Property Info

- 1.96 acres available
- Drive-thru options available
- Traffic counts on Highway 89 22,000 ADT (2022)
- Excellent Visibility along main route to-and-from Logan
- Call for Pricing

| 1 Mile   | 3 Mile                                                   | 5 Mile                                                                                                 |
|----------|----------------------------------------------------------|--------------------------------------------------------------------------------------------------------|
|          |                                                          |                                                                                                        |
| 8,508    | 62,847                                                   | 88,398                                                                                                 |
| 8,798    | 66,030                                                   | 93,480                                                                                                 |
|          |                                                          |                                                                                                        |
| 3,124    | 20,485                                                   | 29,133                                                                                                 |
| 3,284    | 21,922                                                   | 31,343                                                                                                 |
|          |                                                          |                                                                                                        |
| \$66,451 | \$60,894                                                 | \$62,016                                                                                               |
| \$88,726 | \$85,687                                                 | \$87,598                                                                                               |
| \$31,322 | \$28,136                                                 | \$28,985                                                                                               |
|          | 8,508<br>8,798<br>3,124<br>3,284<br>\$66,451<br>\$88,726 | 8,508 62,847<br>8,798 66,030<br>3,124 20,485<br>3,284 21,922<br>\$66,451 \$60,894<br>\$88,726 \$85,687 |