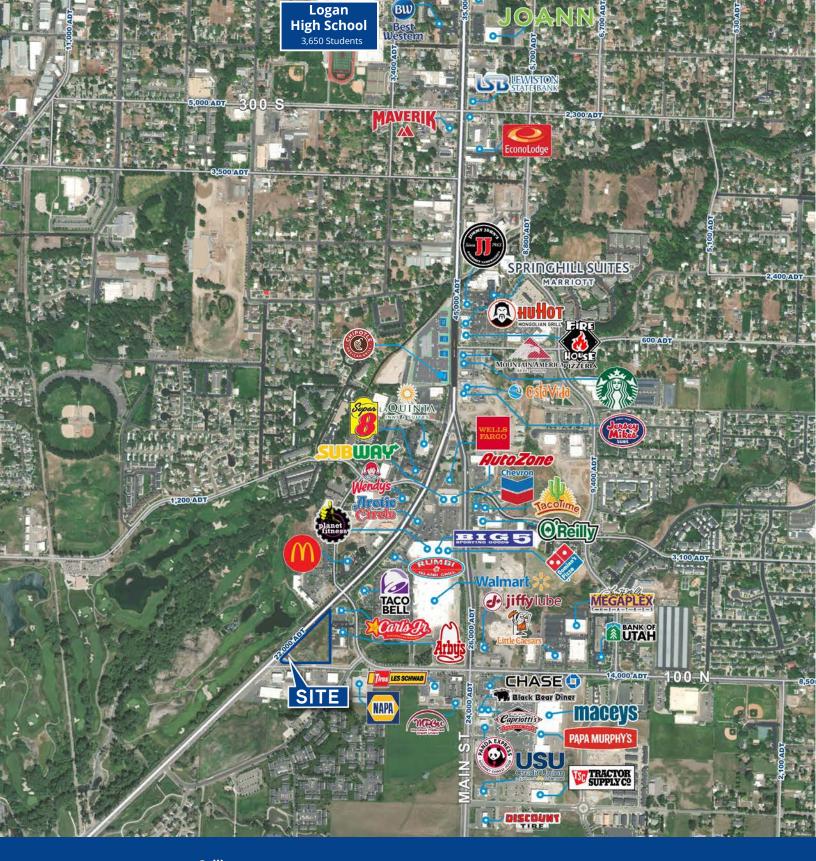

## Logan Retail

1200 South Highway 89 Logan, UT

### Property Info

- 1.96 acres available
- Drive-thru options available
- Traffic counts on Highway 89 22,000 ADT (2022)
- Excellent Visibility along main route to-and-from Logan
- Call for Pricing

| 1 Mile   | 3 Mile                                                   | 5 Mile                                                                                                 |
|----------|----------------------------------------------------------|--------------------------------------------------------------------------------------------------------|
|          |                                                          |                                                                                                        |
| 8,508    | 62,847                                                   | 88,398                                                                                                 |
| 8,798    | 66,030                                                   | 93,480                                                                                                 |
|          |                                                          |                                                                                                        |
| 3,124    | 20,485                                                   | 29,133                                                                                                 |
| 3,284    | 21,922                                                   | 31,343                                                                                                 |
|          |                                                          |                                                                                                        |
| \$66,451 | \$60,894                                                 | \$62,016                                                                                               |
| \$88,726 | \$85,687                                                 | \$87,598                                                                                               |
| \$31,322 | \$28,136                                                 | \$28,985                                                                                               |
|          | 8,508<br>8,798<br>3,124<br>3,284<br>\$66,451<br>\$88,726 | 8,508 62,847<br>8,798 66,030<br>3,124 20,485<br>3,284 21,922<br>\$66,451 \$60,894<br>\$88,726 \$85,687 |