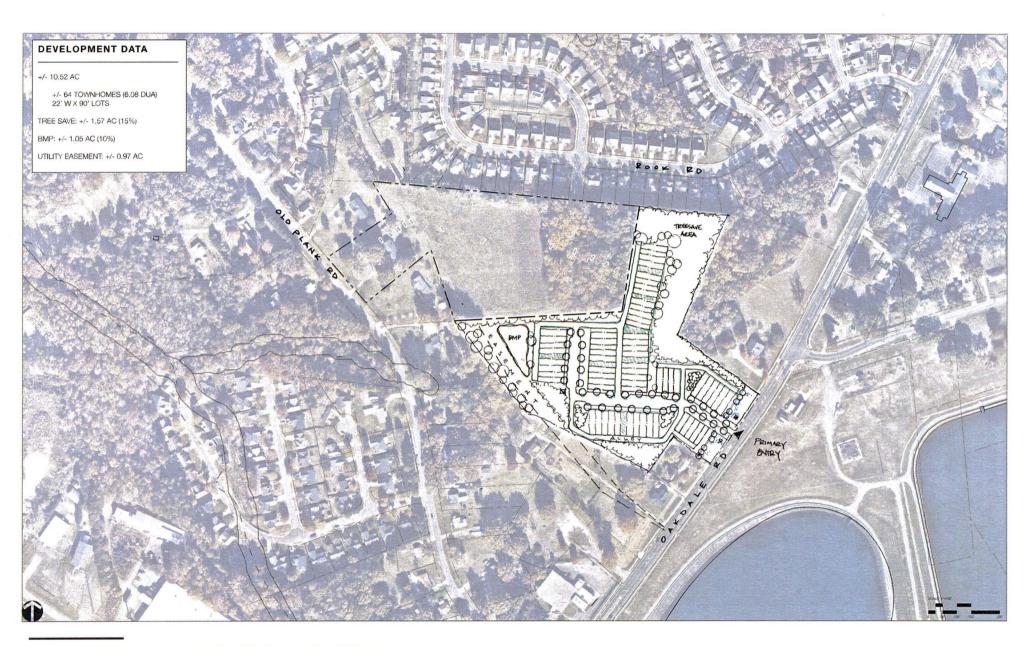

### **FEATURES:**

<u>Location:</u> Just off Hwy 16 near Mountain Island Lake close to 1-485 and large shopping area.

Acres: 10.3 +/- Acres per tax records.

**Zoning:** Currently zoned R-4 with potential townhome rezoning.

Tax Parcels: 305-031-19, 20, 25, and 26.

<u>Utilities:</u> Water in Oakdale Road. Sewer in Oakdale Road and Old Plank Road.

Topography: Gently slopes towards Old Plank Road.

**Sale Price:** \$3,455,000 plus \$47,000 per unit over 60 units.