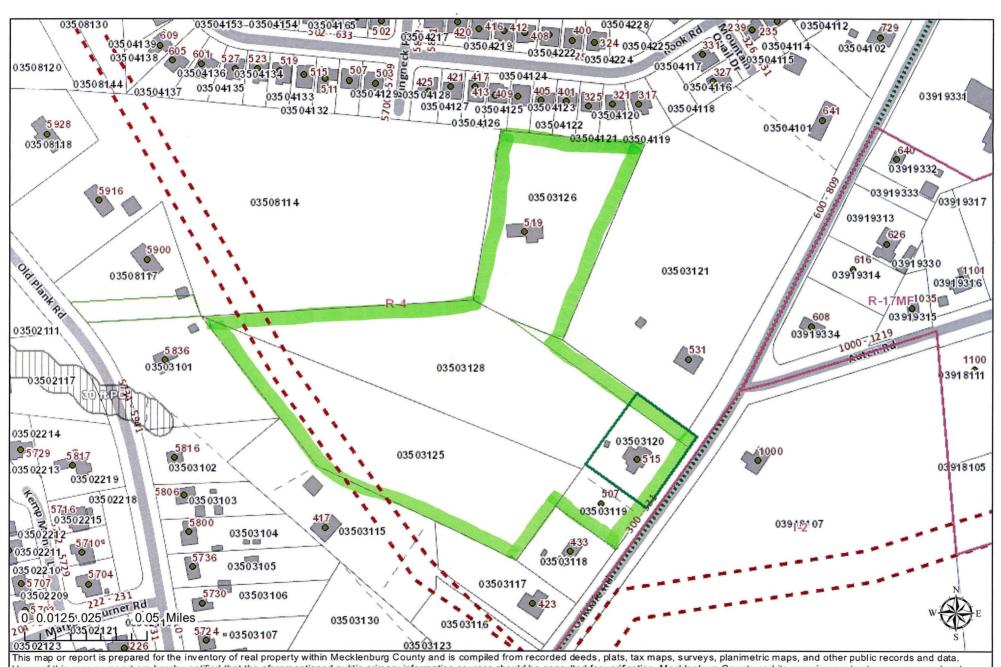

#### Polaris 3G Map – Mecklenburg County, North Carolina

Date Printed: 1/10/2023 11:33:31 AM Charlotte

This map or report is prepared for the inventory of real property within Mecklenburg County and is compiled from recorded deeds, plats, tax maps, surveys, planimetric maps, and other public records and data. Users of this map or report are hereby notified that the aforementioned public primary information sources should be consulted for verification. Mecklenburg County and its mapping contractors assume no legal responsibility for the information contained herein.

### Polaris 3G Map – Mecklenburg County, North Carolina 10.34 acres+-

Users of this map or report is prepared for the inventory of real property within Mecklenburg County and is compiled from recorded deeds, plats, tax maps, surveys, planimetric maps, and other public records and data. Users of this map or report are hereby notified that the aforementioned public primary information sources should be consulted for verification. Mecklenburg County and its mapping contractors assume no legal responsibility for the information contained herein.