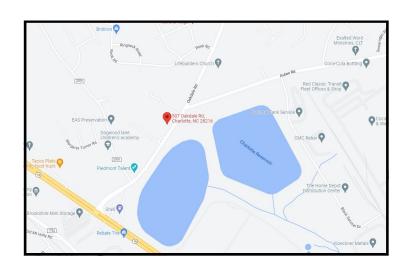

### **FEATURES:**

<u>Location:</u> Just off Hwy 16 near Mountain Island Lake close to 1-485 and large shopping area.

Acres: 10.3 +/- Acres per tax records.

**Zoning:** Currently zoned R-4 with potential townhome rezoning.

Tax Parcels: 305-031-19, 20, 25, and 26.

<u>Utilities:</u> Water in Oakdale Road. Sewer in Oakdale Road and Old Plank Road.

Topography: Gently slopes towards Old Plank Road.

**Sale Price:** \$3,455,000 plus \$47,000 per unit over 60 units.