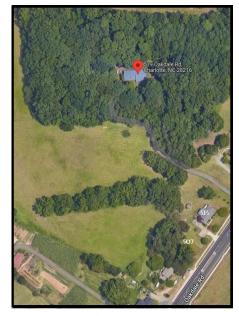

#### Polaris 3G Map – Mecklenburg County, North Carolina

Date Printed: 1/10/2023 11:33:31 AM Charlotte

This map or report is prepared for the inventory of real property within Mecklenburg County and is compiled from recorded deeds, plats, tax maps, surveys, planimetric maps, and other public records and data. Users of this map or report are hereby notified that the aforementioned public primary information sources should be consulted for verification. Mecklenburg County and its mapping contractors assume no legal responsibility for the information contained herein.

### Polaris 3G Map – Mecklenburg County, North Carolina 10.34 acres+-

Users of this map or report is prepared for the inventory of real property within Mecklenburg County and is compiled from recorded deeds, plats, tax maps, surveys, planimetric maps, and other public records and data. Users of this map or report are hereby notified that the aforementioned public primary information sources should be consulted for verification. Mecklenburg County and its mapping contractors assume no legal responsibility for the information contained herein.