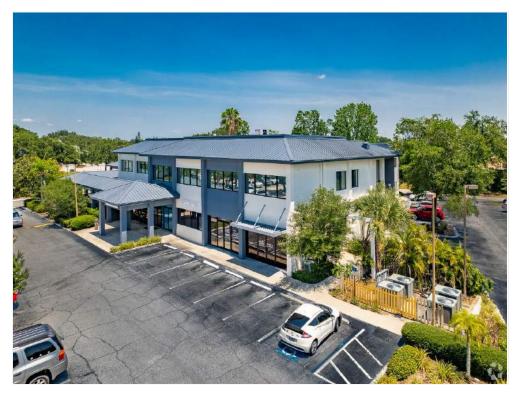

#### **Property Details**

Centrally located Medical/Professional office development in 55+ community 1/4 mile from Interstate 75. Good visibility and direct access to Sun City Center Blvd. Monument signage on Sun City Center Blvd. Excellent parking. Directly adjacent to CVS Drugstore. Full service lease rates include \$8.00 psf operating costs.

Rental Rate: \$27.00 - \$31.00 /SF/YR

Total Space Available: 4,707 SF Max. Contiguous: 2,773 SF

Property Type: [object Object]
Center Type: [object Object]

Gross Leasable Area: 78,565 SF

Walk Score ®: 35 (Car-Dependent)