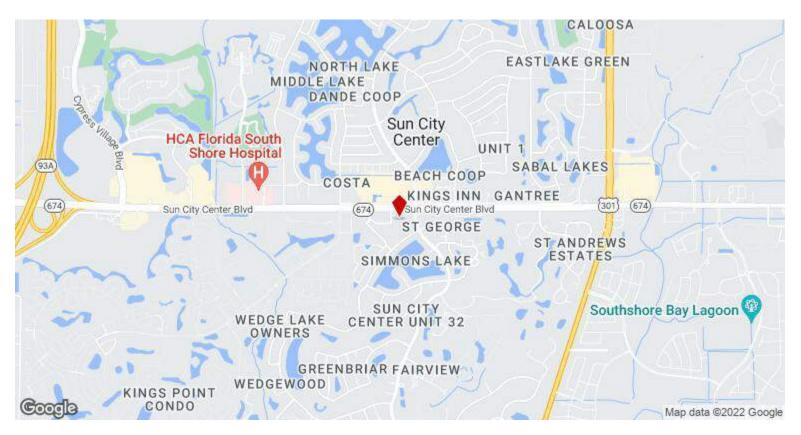

#### Location

139 S Pebble Beach Blvd Sun City Center, FL

137 S Pebble Beach Blvd Sun City Center, FL

139 S Pebble Beach Blvd, Sun City Center, FL 33573

137 S Pebble Beach Blvd Sun City Center, FL

137 S Pebble Beach Blvd Sun City Center, FL

139 S Pebble Beach Blvd, Sun City Center, FL 33573

137 S Pebble Beach Blvd Sun City Center, FL

137 S Pebble Beach Blvd Sun City Center, FL

139 S Pebble Beach Blvd, Sun City Center, FL 33573

137 S Pebble Beach Blvd Sun City Center, FL

139 S Pebble Beach Blvd Sun City Center, FL

139 S Pebble Beach Blvd Sun City Center, FL

139 S Pebble Beach Blvd Sun City Center, FL

139 S Pebble Beach Blvd Sun City Center, FL

139 S Pebble Beach Blvd, Sun City Center, FL 33573