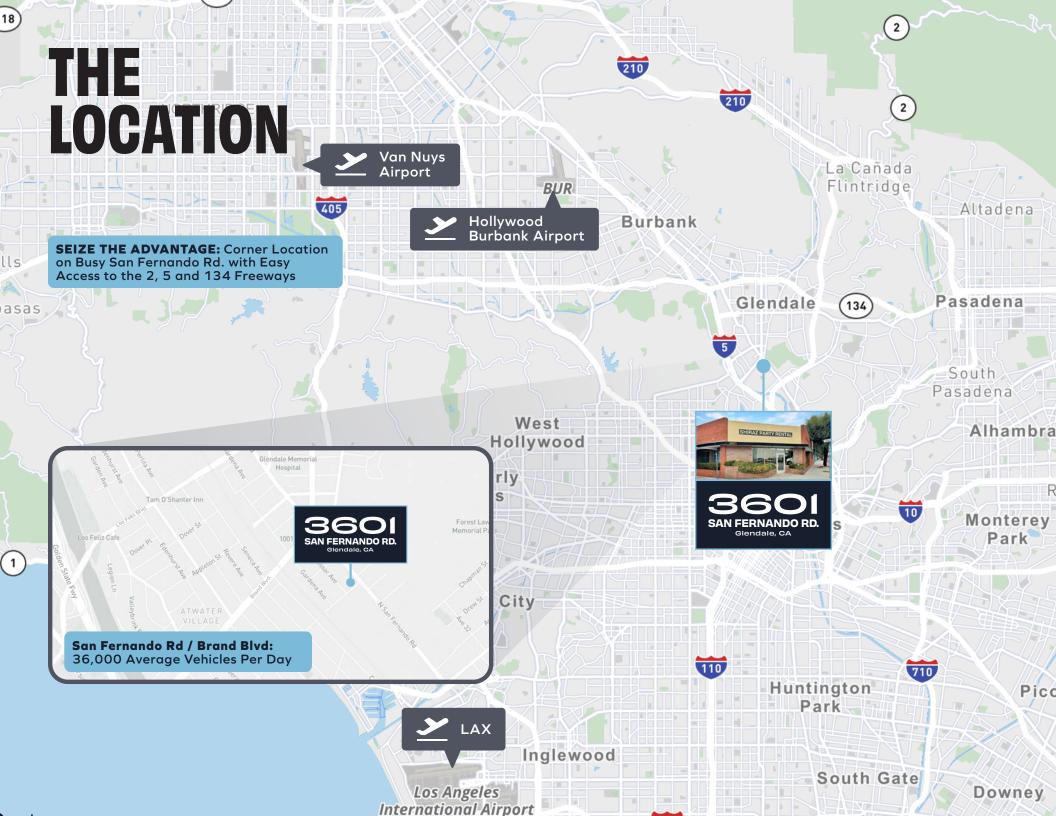

# THE HIGHLIGHTS

Very clean corner location on busy San Fernando Road in Glendale. The building has a private fenced loading and parking area and is vacant and ready for occupancy. Ideal for warehousing, distribution or manufacturing uses and the corner location provides great visibility to thousands of cars each day.

Free Standing Building

Corner Location at Tyburn St. and San Fernando Rd.

**Ground Level Loading** 

14' Warehouse Clearance

Close to 2, 5 and 134 Freeways