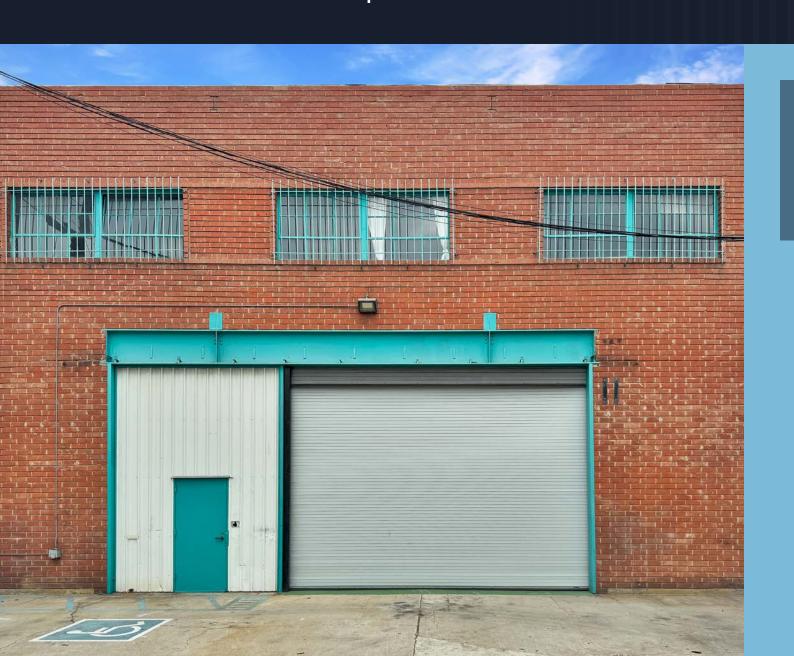

Free Standing Building

Corner Location at Tyburn St. and San Fernando Rd.

**Ground Level Loading** 

14' Warehouse Clearance

Close to 2, 5 and 134 Freeways

# PROPERTY DETAILS

**RENTABLE SF:** 

±11,171 SF

OFFICE SF: ±1,000 SF **ZONING:** IMU-R

**CLEARANCE HEIGHT:** 

14' Clearance

**GROUND LEVEL** 

DOORS: