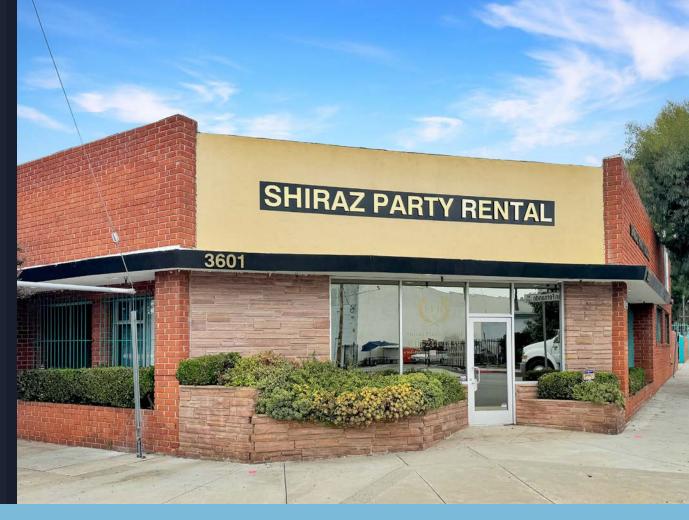

# THE HIGHLIGHTS

Very clean corner location on busy San Fernando Road in Glendale. The building has a private fenced loading and parking area and is vacant and ready for occupancy. Ideal for warehousing, distribution or manufacturing uses and the corner location provides great visibility to thousands of cars each day.

Free Standing Building

Corner Location at Tyburn St. and San Fernando Rd.

**Ground Level Loading** 

14' Warehouse Clearance

Close to 2, 5 and 134 Freeways