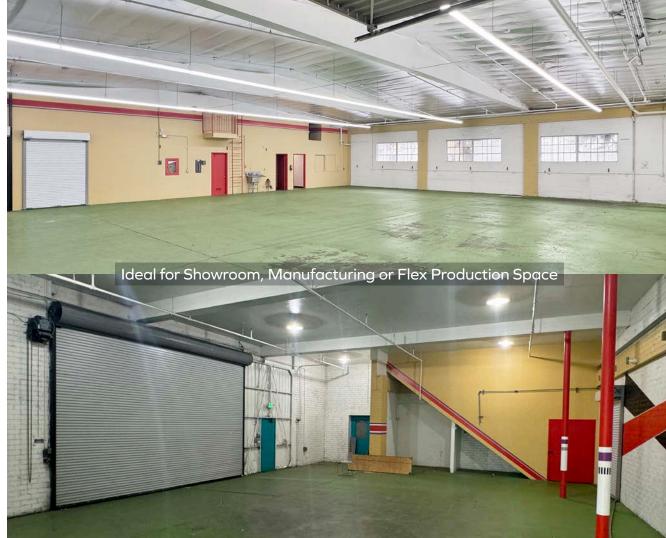

# THE HIGHLIGHTS

Very clean corner location on busy San Fernando Road in Glendale. The building has a private fenced loading and parking area and is vacant and ready for occupancy. Ideal for warehousing, distribution or manufacturing uses and the corner location provides great visibility to thousands of cars each day.

# PROPERTY DETAILS

**RENTABLE SF:** 

±11,171 SF

OFFICE SF: ±1,000 SF **ZONING:** IMU-R

**CLEARANCE HEIGHT:** 

14' Clearance

**GROUND LEVEL** 

DOORS: