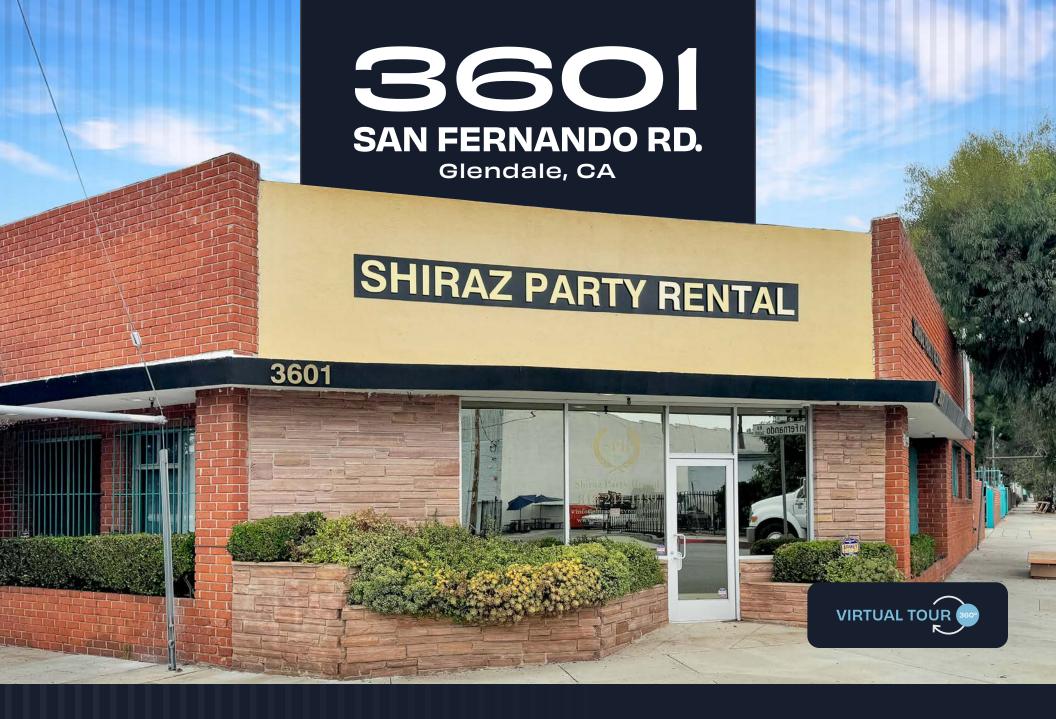

±11,171 SF BUILDING WITH ±1,000 SF OF OFFICE INDUSTRIAL FOR LEASE

# THE HIGHLIGHTS

Very clean corner location on busy San Fernando Road in Glendale. The building has a private fenced loading and parking area and is vacant and ready for occupancy. Ideal for warehousing, distribution or manufacturing uses and the corner location provides great visibility to thousands of cars each day.

Free Standing Building

Corner Location at Tyburn St. and San Fernando Rd.

**Ground Level Loading** 

14' Warehouse Clearance

Close to 2, 5 and 134 Freeways