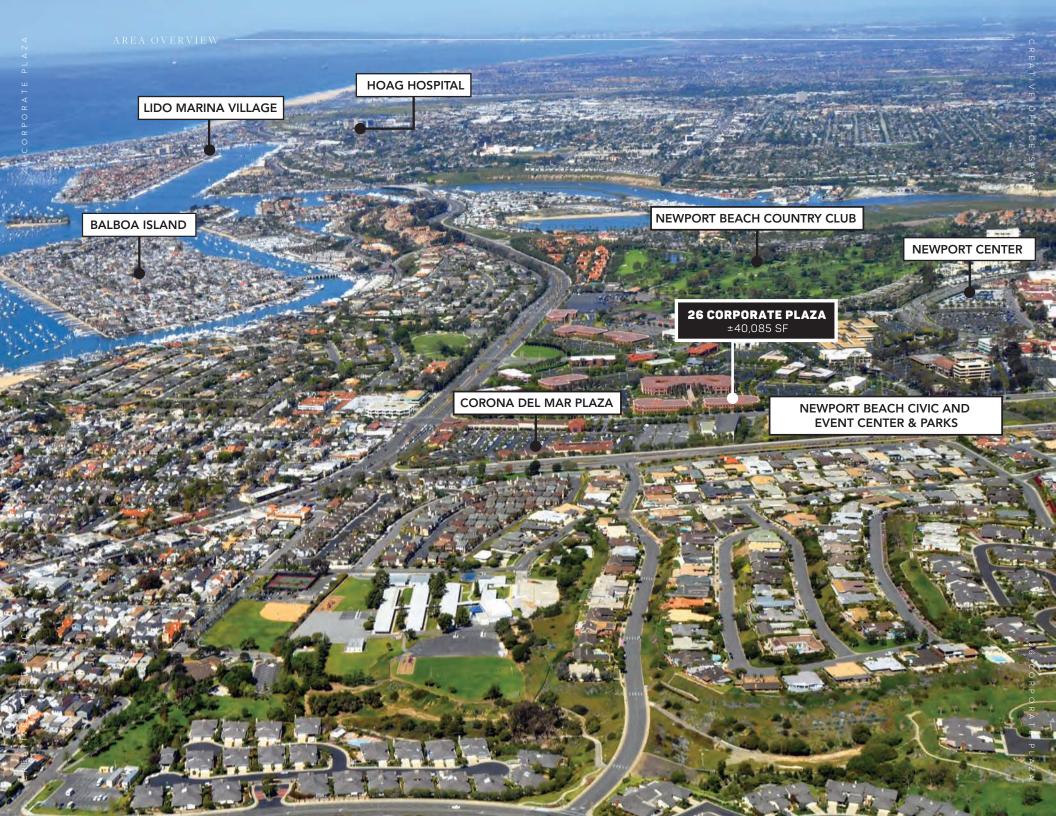

## PROPERTY FEATURES

- Prestigious Newport Beach address adjacent to Newport Beach Library and Civic Event Center & CDM Plaza
- · Ample and convenient surface parking & steps from public transportation
- Convenient access to 55, 73, PCH and Newport Harbor
- Approx a 5-min drive to Lido Marina Village and 4 miles to John Wayne Airport (SNA)

## WITHIN WALKING DISTANCE TO:

- Fashion Island Dining & Shopping
- Hospitality and Entertainment (Island Theater)
- Newport Beach Library & Civic Center
- Local Trails & Parks
- Corona Del Mar Plaza
- Corona Del Mar Village

- Balboa Island
- Bristol Farms
- Tommy Bahama
- Peet's Coffee
- Gulf Stream,
- · Jack's Surfshop