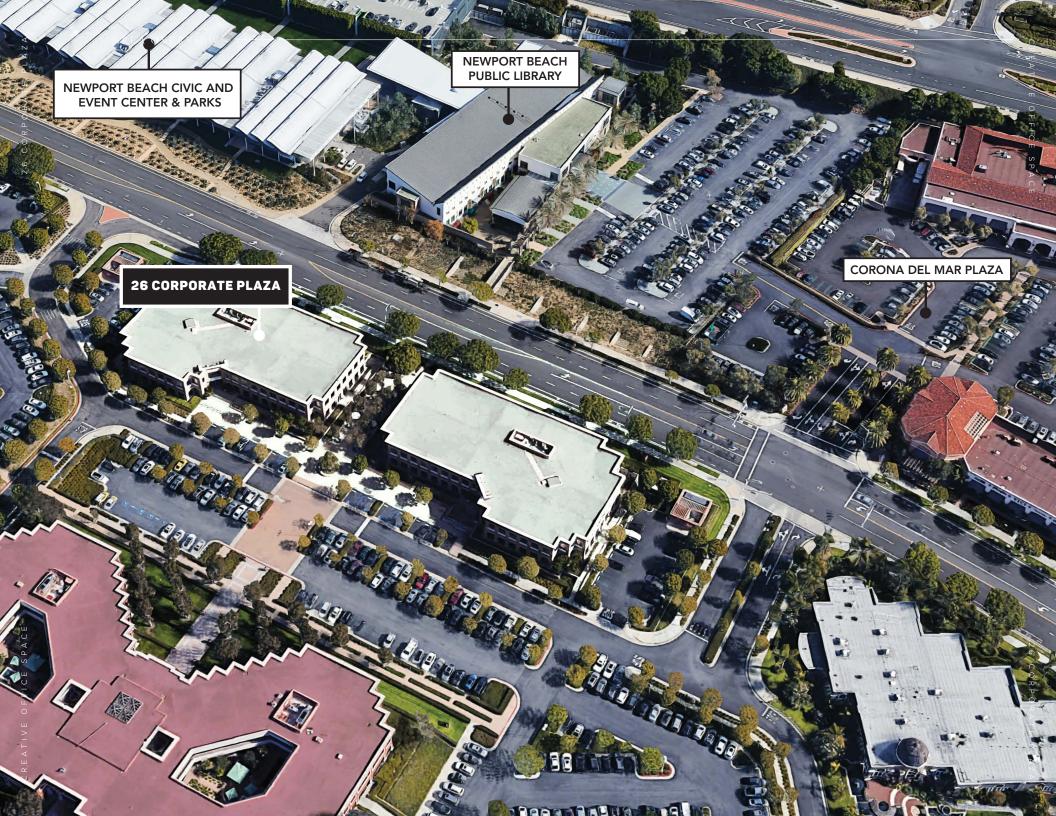

## PROPERTY FEATURES

- Prestigious Newport Beach address adjacent to Newport Beach Library and Civic Event Center & CDM Plaza
- · Ample and convenient surface parking & steps from public transportation
- Convenient access to 55, 73, PCH and Newport Harbor
- Approx a 5-min drive to Lido Marina Village and 4 miles to John Wayne Airport (SNA)

## WITHIN WALKING DISTANCE TO:

- Fashion Island Dining & Shopping
- Hospitality and Entertainment (Island Theater)
- Newport Beach Library & Civic Center
- Local Trails & Parks
- Corona Del Mar Plaza
- Corona Del Mar Village

- Balboa Island
- Bristol Farms
- Tommy Bahama
- Peet's Coffee
- Gulf Stream,
- · Jack's Surfshop