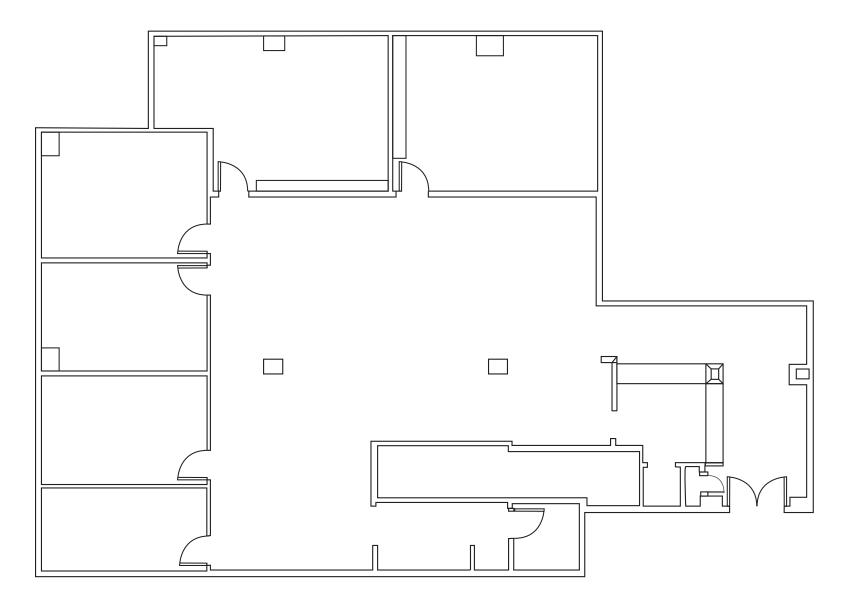

s the perfect place to enjoy a glass of well-deserved champagne fireside after a day of shopping.

## PROPERTY FEATURES

- Prestigious Newport Beach address adjacent to Newport Beach Library and Civic Event Center & CDM Plaza
- · Ample and convenient surface parking & steps from public transportation
- Convenient access to 55, 73, PCH and Newport Harbor
- Approx a 5-min drive to Lido Marina Village and 4 miles to John Wayne Airport (SNA)

## WITHIN WALKING DISTANCE TO:

- Fashion Island Dining & Shopping
- Hospitality and Entertainment (Island Theater)
- Newport Beach Library & Civic Center
- Local Trails & Parks
- Corona Del Mar Plaza
- Corona Del Mar Village

- Balboa Island
- Bristol Farms
- Tommy Bahama
- Peet's Coffee
- Gulf Stream,
- · Jack's Surfshop





# Suite 280

+/- 3,042 SF