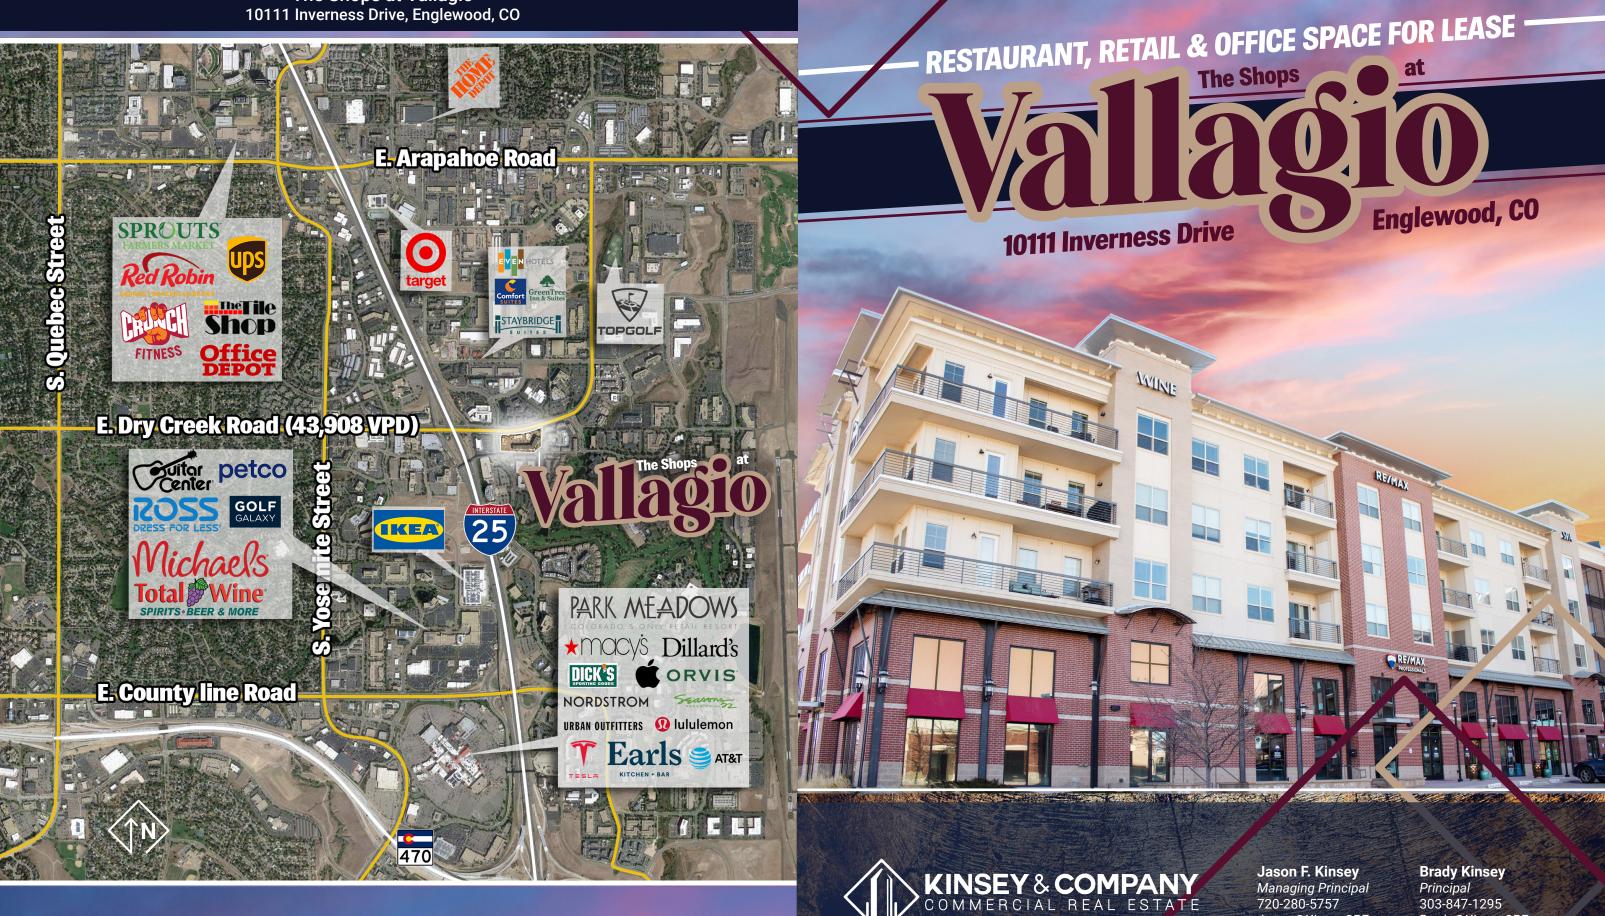

#### The Shops at Vallagio 10111 Inverness Drive, Englewood, CO

DISCLAIMER: All of the information contain in this Marketing Brochure has been gathered from reliable sources. Kinsey & Company Commercial Real Estate, LLC makes no guarantee, warranty or representation regarding the accuracy of this information. Interested parties are responsible to independently verify the information contained within this Marketing Brochure.

- Located south of the Denver Tech Center! Over 130,000 daytime population within a 3 mile radius!
- The property is situated right off I-25 and E. Dry Creek Road

|                                | 6 |   |                                              |         |           | 00 |               |                       |              |
|--------------------------------|---|---|----------------------------------------------|---------|-----------|----|---------------|-----------------------|--------------|
| (DD)                           |   | Г |                                              |         |           |    | Vall          | agio Pr<br>Build      | ofes<br>ing  |
| 3,782 \                        |   |   | E                                            |         | $\square$ |    |               |                       | TT           |
| /e W (1                        | 0 |   | Eddie Joor<br>prime aged beef and.<br>N.A.P. | reafood |           |    |               | + (                   |              |
| ss Driv                        | ٢ | L |                                              |         |           |    |               |                       |              |
| Inverness Drive W (13,782 VPD) |   | ٢ |                                              |         |           | F  | Nail<br>Salon | Monks at<br>Dry Creek | LASER CENTER |
| -                              |   | ٢ |                                              |         |           |    | SUMIT         | S No<br>Mo<br>Mo      | HOLL KASE    |
|                                |   | ٢ |                                              |         |           |    |               |                       |              |
|                                |   |   |                                              |         |           |    |               | 0                     | 1            |
|                                |   |   | ١                                            |         |           |    |               |                       |              |
|                                |   |   |                                              |         | _         |    |               |                       |              |