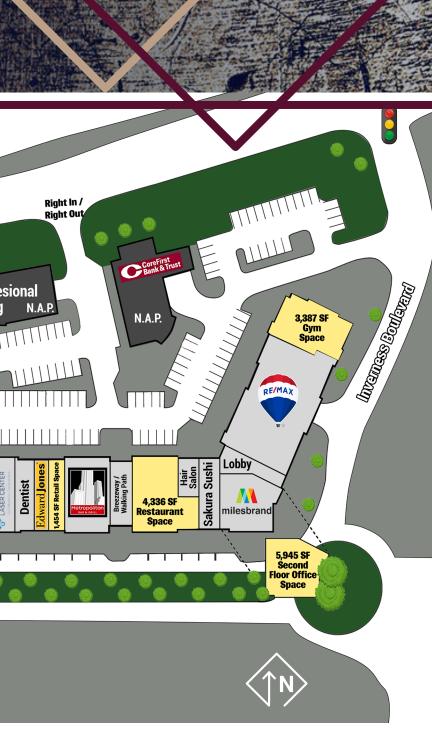

### **Availability Information**

Retail Space Size: 1,454 - 4,336 SF Office Space Size: 5,945 SF Pricing: Contact Broker

| SPACE    | TENANT              | SIZE  | SPACE   | TENANT        | SIZE  |
|----------|---------------------|-------|---------|---------------|-------|
| Suite A1 | Hot Yoga            |       | Suite N | Milesbrand    |       |
| Suite A2 | Nail Salon          |       | Suite O | VACANT        | 5,945 |
| Suite B  | Restaurant          |       | Suite P | <b>RE/MAX</b> |       |
| Suite D  | Laser Center        |       | Suite T | VACANT        | 3,387 |
| Suite E  | Dentist             |       |         |               |       |
| Suite F  | <b>Edward Jones</b> |       |         |               |       |
| Suite G  | VACANT              | 1,454 |         |               |       |
| Suite H  | Bar & Grill         |       |         |               |       |
| Suite J  | VACANT              | 4,336 |         |               |       |
| Suite L  | Hair Salon          |       |         |               |       |
| Suite M  | Sakura Sushi        |       |         |               |       |