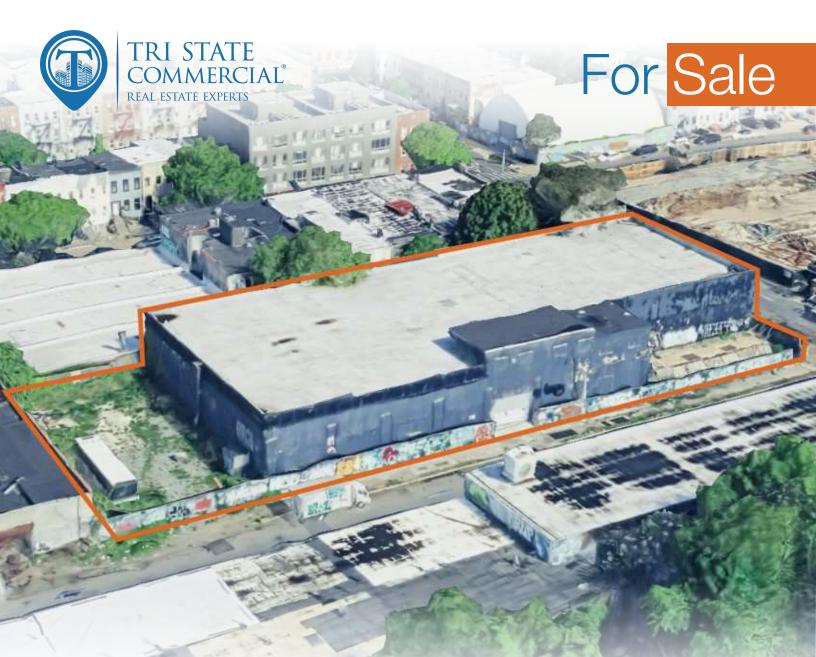

# Warehouse With Parking For Sale

22,400 SF 333 Moffat Street • Brooklyn • NY For Pricing Call: 718-437-6100

Shlomi BagdadiAvrum DeutschT18.437.6100T18.437.6100 x164sb@tristatecr.comavrum.d@tristatecr.com

## **Property Summary**

333 Moffat Street, Brooklyn, NY 11237

#### 

22,400 SF Total Building Size

## Main Highlights

- > 21' height of ceiling
- 1 drive-in door
- 1 drive-in loading dock 70 feet deep
- ▶ 35 x 30 column space
- A portion of the building is column-free
- Parking available
- Delivered vacant

FOR SALE • 22,400 SF • For Pricing