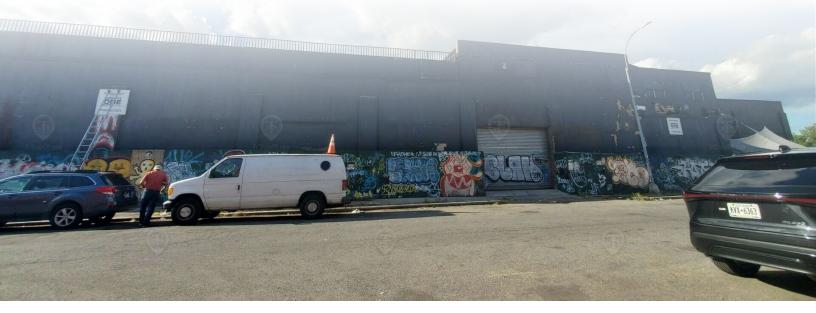

# **Additional Photos**

333 Moffat Street, Brooklyn, NY 11237

FOR SALE • 22,400 SF • For Pricing