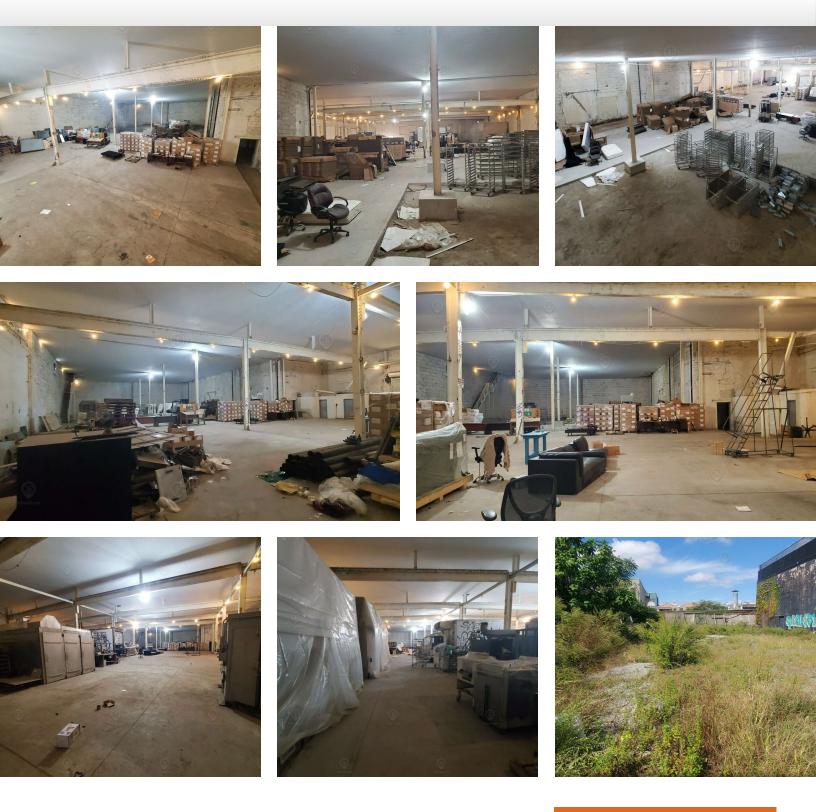

# **Additional Photos**

333 Moffat Street, Brooklyn, NY 11237

FOR SALE • 22,400 SF • For Pricing