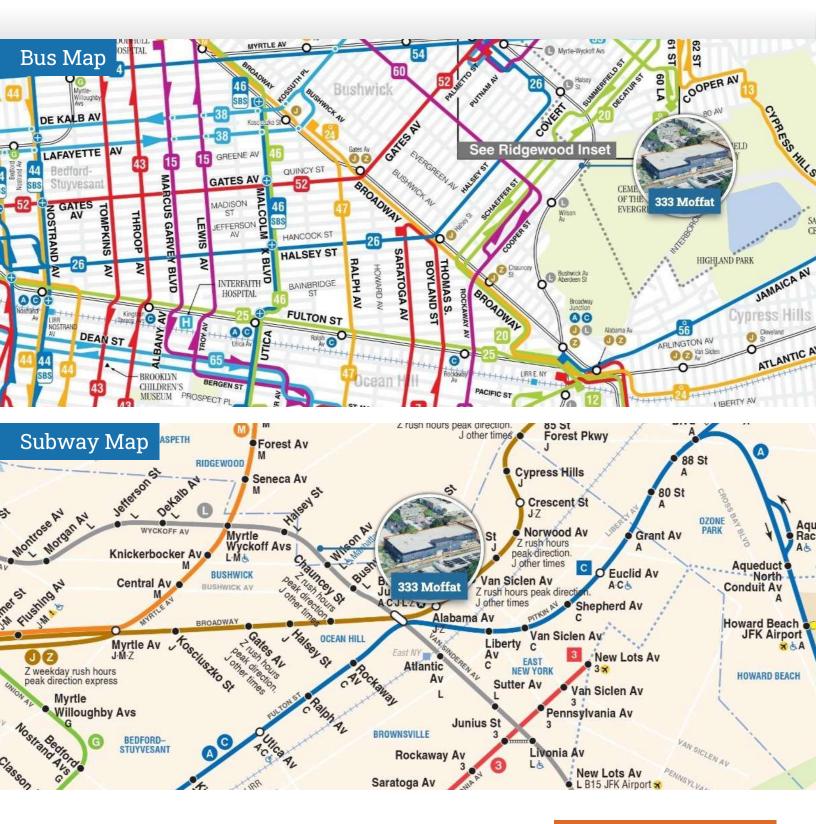

# **Transportation Map**

#### 333 Moffat Street, Brooklyn, NY 11237

FOR SALE • 22,400 SF • For Pricing

#### Call: 718-437-6100

Shlomi Bagdadi 718.437.6100 sb@tristatecr.com Avrum Deutsch 718.437.6100 x164 avrum.d@tristatecr.com

Broker is relying on Landlord or other Landlord-supplied sources for the accuracy of said information and has no knowledge of the accuracy of it. Broker makes no representation and/or warranty, expressed or implied, as to the accuracy of such information.