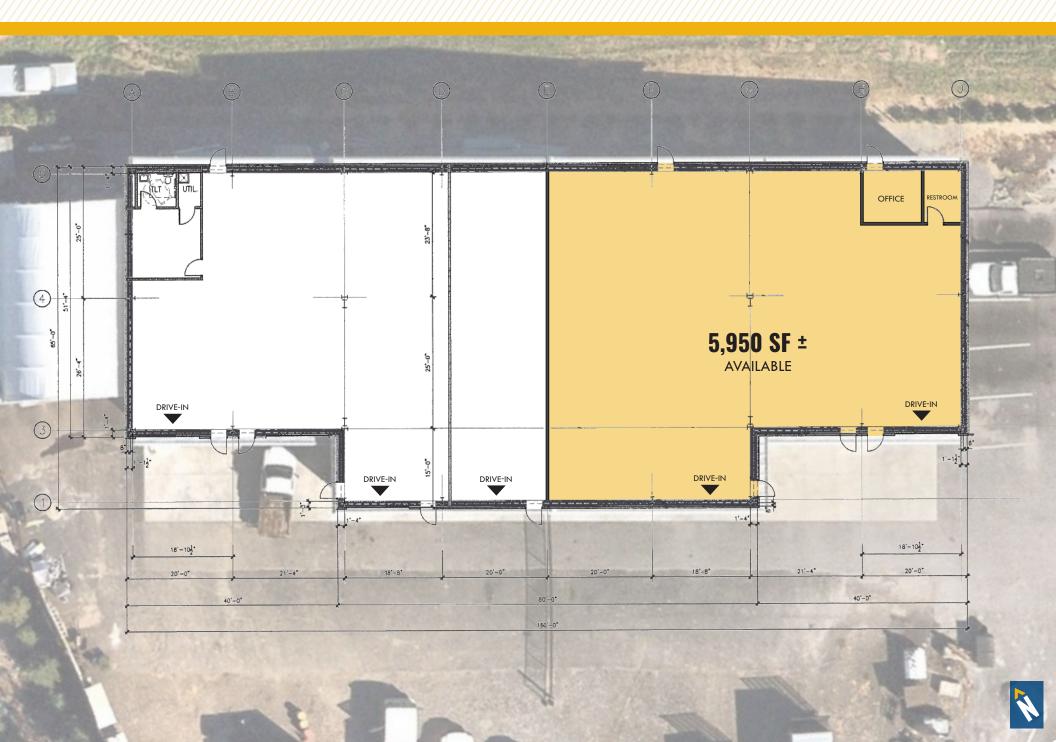

#### **HIGHLIGHTS:**

- $5,950 \text{ SF} \pm \text{warehouse space available}$
- 2 drive-ins
- .32 acres ± of parking/outdoor storage space (fenced, paved and secured)
- Over 200 feet of frontage on Liberty Rd/Rt. 26
- Easy access to I-795 and I-695

### FLOOR PLAN