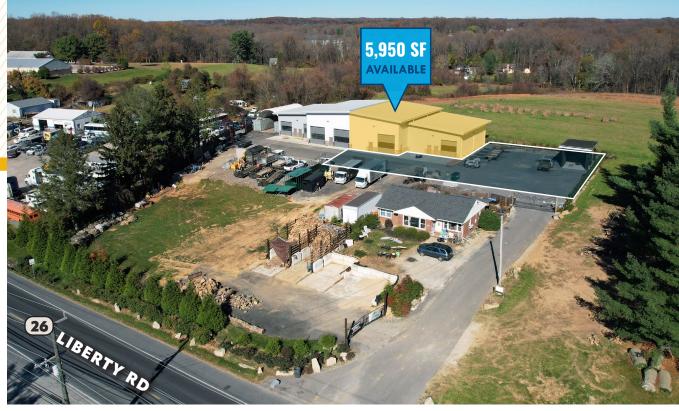

#### **HIGHLIGHTS:**

- $5,950 \text{ SF} \pm \text{warehouse space available}$
- 2 drive-ins
- .32 acres ± of parking/outdoor storage space (fenced, paved and secured)
- Over 200 feet of frontage on Liberty Rd/Rt. 26
- Easy access to I-795 and I-695

## LOCAL BIRDSEYE