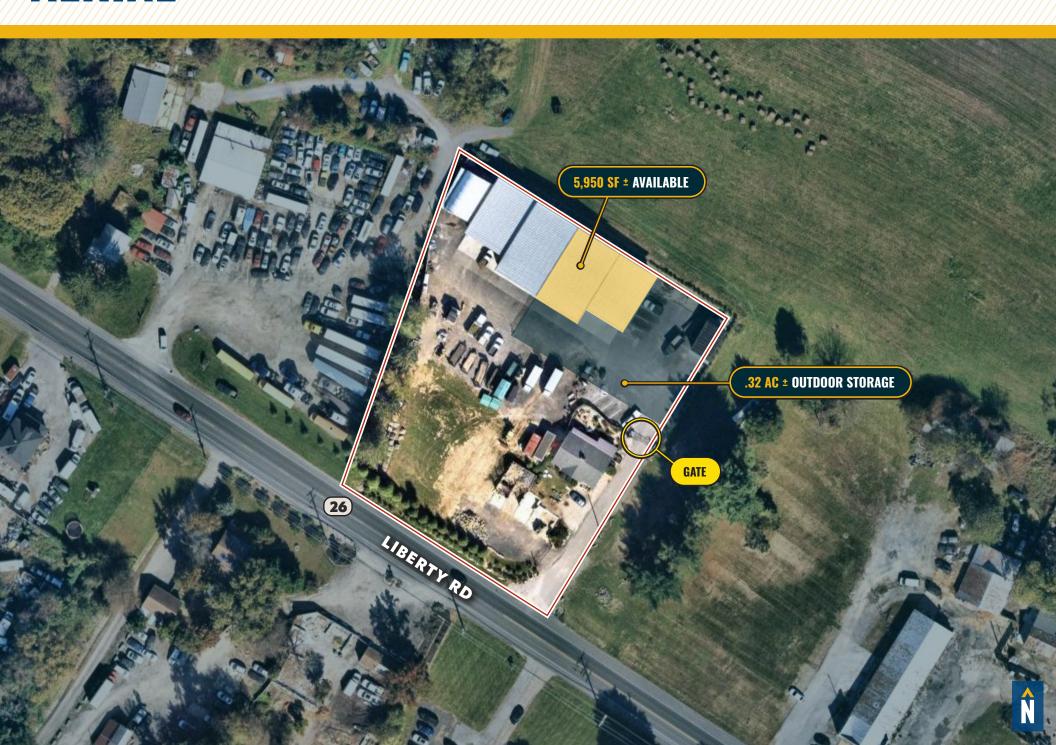

#### **HIGHLIGHTS:**

- $5,950 \text{ SF} \pm \text{warehouse space available}$
- 2 drive-ins
- .32 acres ± of parking/outdoor storage space (fenced, paved and secured)
- Over 200 feet of frontage on Liberty Rd/Rt. 26
- Easy access to I-795 and I-695

### **AERIAL**