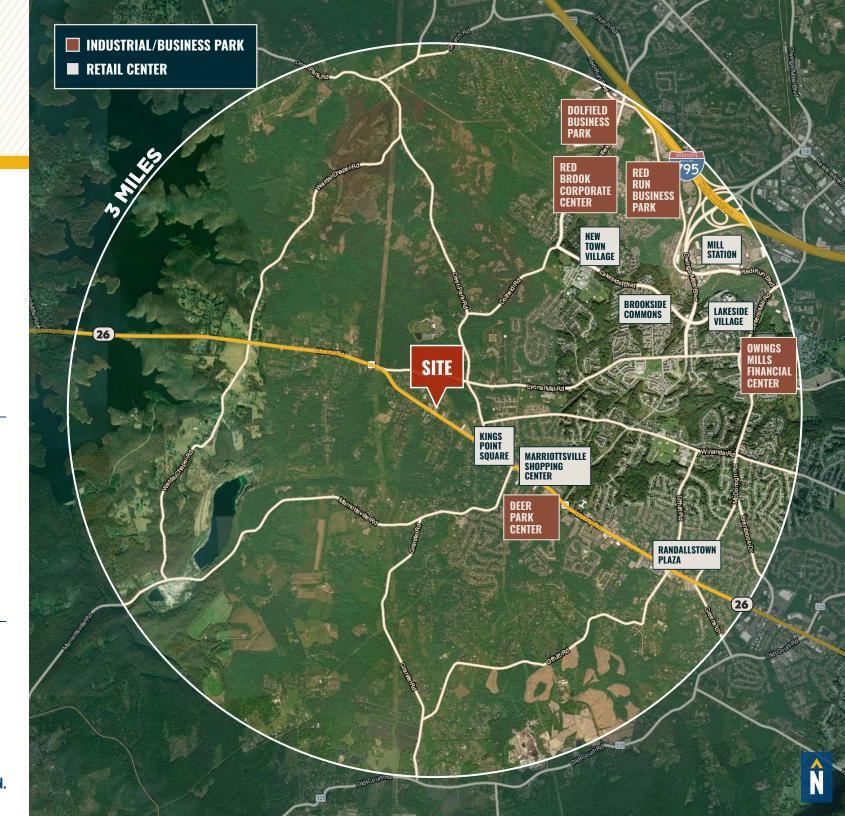

### TRADE AREA

#### **DRIVING DISTANCE TO:**

4.4 MILES **8 min. Drive** 

5.4 MILES **10 MIN. DRIVE** 

8.5 MILES **15 MIN. DRIVE** 

19.7 MILES **25 MIN. DRIVE** 

20.5 MILES
27 MIN. DRIVE
(FAIRFIELD
MARINE TERMINAL)

BALTIMORE, MD

23.1 MILES **27 MIN.** 

**WASHINGTON, DC** 

48.5 MILES **1 HR. 12 MIN.** 

PHILADELPHIA, PA

117.0 MILES **1 HR. 55 MIN.** 

RICHMOND, VA

158.0 MILES **2 HRS. 40 MIN.** 