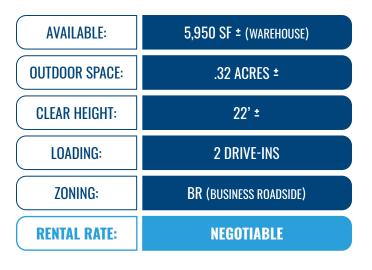

#### **HIGHLIGHTS:**

- $5,950 \text{ SF} \pm \text{warehouse space available}$
- 2 drive-ins
- .32 acres ± of parking/outdoor storage space (fenced, paved and secured)
- Over 200 feet of frontage on Liberty Rd/Rt. 26
- Easy access to I-795 and I-695

### FLOOR PLAN