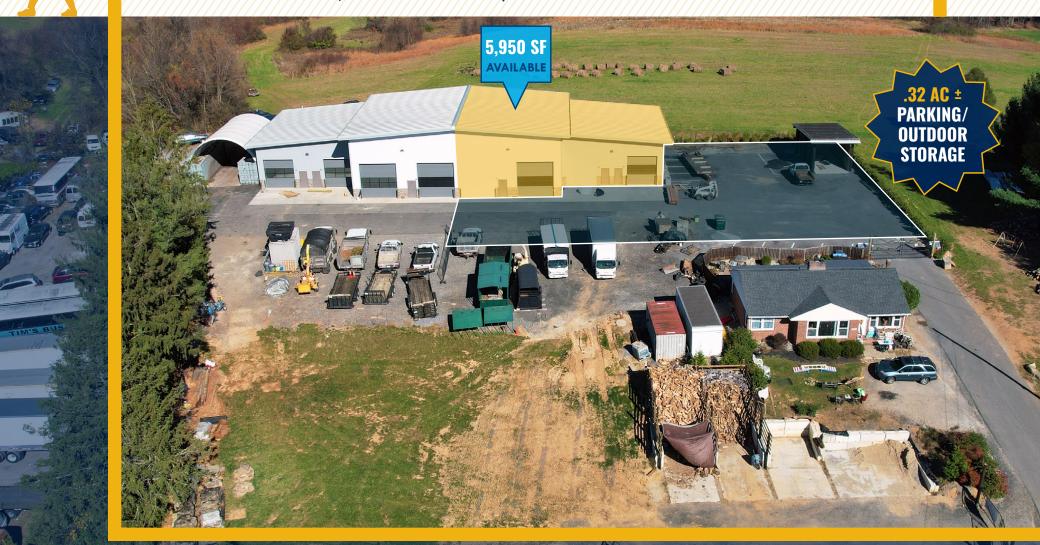

#### WAREHOUSE WITH OUTDOOR STORAGE

10220 LIBERTY ROAD | RANDALLSTOWN, MARYLAND 21133

#### **HIGHLIGHTS:**

- $5,950 \text{ SF} \pm \text{warehouse space available}$
- 2 drive-ins
- .32 acres ± of parking/outdoor storage space (fenced, paved and secured)
- Over 200 feet of frontage on Liberty Rd/Rt. 26
- Easy access to I-795 and I-695

### **AERIAL**