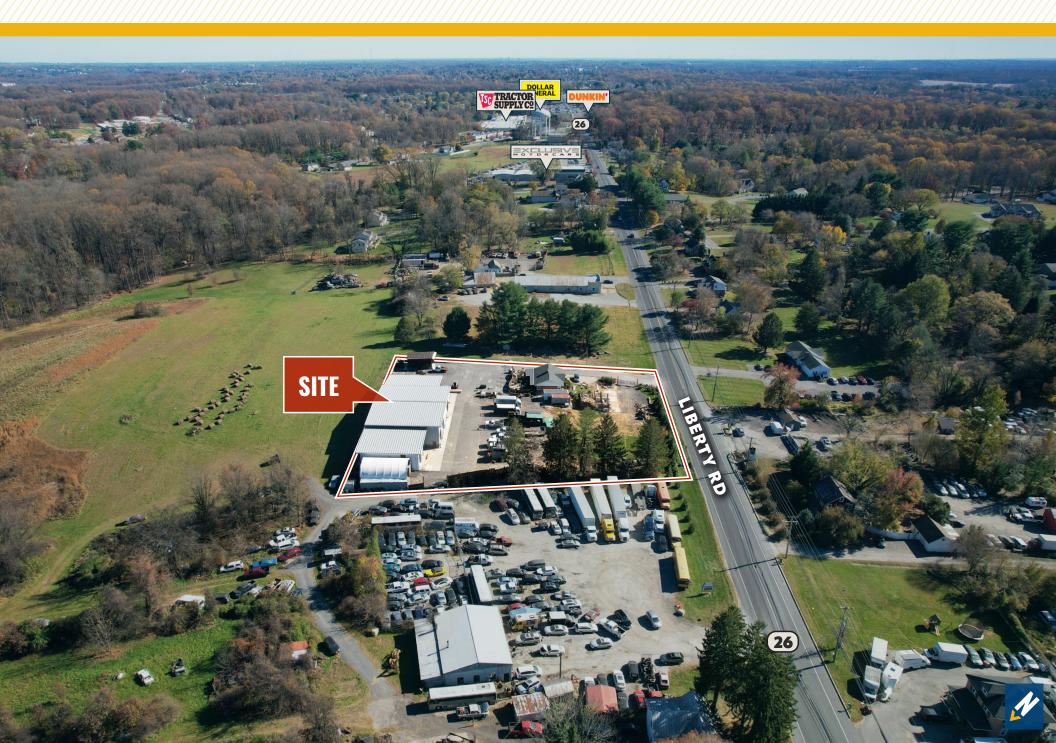

#### WAREHOUSE WITH OUTDOOR STORAGE

10220 LIBERTY ROAD | RANDALLSTOWN, MARYLAND 21133





# **PROPERTY** OVERVIEW

#### **HIGHLIGHTS:**

- $5,950 \text{ SF} \pm \text{warehouse space available}$
- 2 drive-ins
- .32 acres ± of parking/outdoor storage space (fenced, paved and secured)
- Over 200 feet of frontage on Liberty Rd/Rt. 26
- Easy access to I-795 and I-695







### **AERIAL**



### FLOOR PLAN



## LOCAL BIRDSEYE



### TRADE AREA

#### **DRIVING DISTANCE TO:**



4.4 MILES **8 min. Drive** 



5.4 MILES **10 MIN. DRIVE** 



8.5 MILES **15 MIN. DRIVE** 



19.7 MILES **25 MIN. DRIVE** 



20.5 MILES
27 MIN. DRIVE
(FAIRFIELD
MARINE TERMINAL)

BALTIMORE, MD

23.1 MILES **27 MIN.** 

**WASHINGTON, DC** 

48.5 MILES **1 HR. 12 MIN.** 

PHILADELPHIA, PA

117.0 MILES **1 HR. 55 MIN.** 

RICHMOND, VA

158.0 MILES **2 HRS. 40 MIN.** 



## FOR MORE INFO CONTACT:



ANDREW MEEDER, SIOR
SENIOR VICE PRESIDENT & PRINCIPAL
410.494.4881
AMEEDER@mackenziecommercial.com



MATTHEW CURRAN, SIOR
SENIOR VICE PRESIDENT & PRINCIPAL
443.573.3203
MCURRAN@mackenziecommercial.com



MATT MUELLER
SENIOR VICE PRESIDENT & PRINCIPAL
410.494.6658
MMUELLER@mackenziecommercial.com





No warranty or representation, expressed or