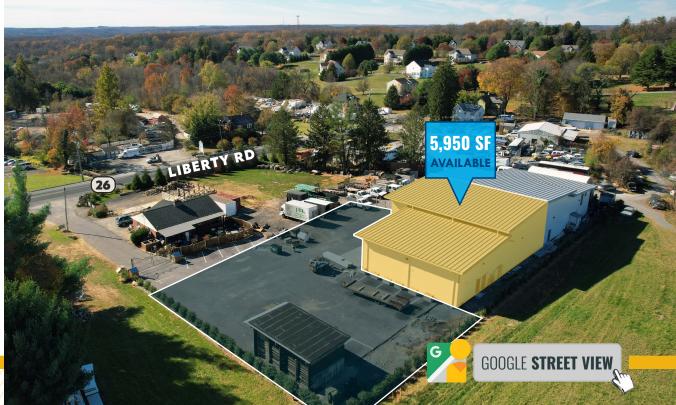

#### **HIGHLIGHTS:**

- $5,950 \text{ SF} \pm \text{warehouse space available}$
- 2 drive-ins
- .32 acres ± of parking/outdoor storage space (fenced, paved and secured)
- Over 200 feet of frontage on Liberty Rd/Rt. 26
- Easy access to I-795 and I-695

## LOCAL BIRDSEYE