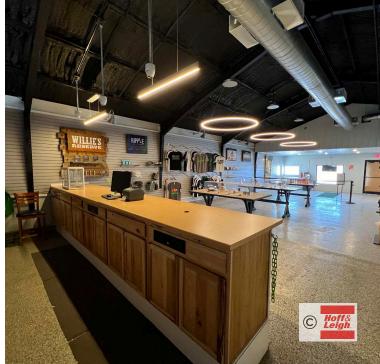

4,265 SF commercial building has a new retail/flex buildout with 3 Trane generators, 2 bathrooms, 2 large retail areas, a large employee breakroom, multiple storage rooms, and was remodeled in 2020 (\$117,000 remodel) including new HVAC & electrical, a new pylon sign, paved parking lot, and interior finish.

### **Highlights**

- Remodeled in 2020
- Large Paved Parking Lot
- Pylon Sign (Double-Sided)
- Highway Frontage (1,000+ Ft)
- 4,265 SF Commercial Building
- 2,640 SF Hoop Greenhouse
- Enterprise Zone Listing