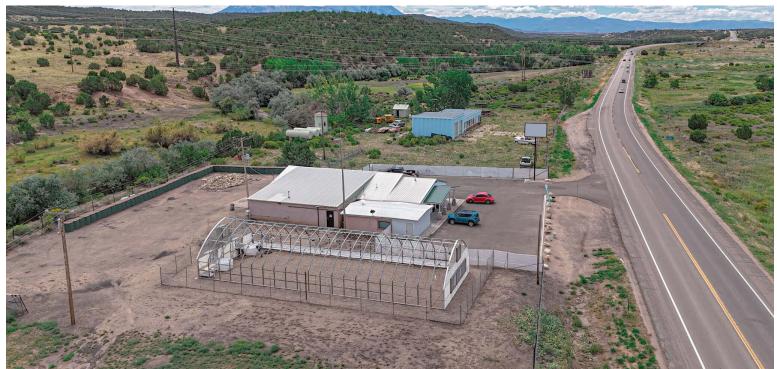

#### Overview

This property includes 2 buildings and 2 parcels of land (2.83 acres total). The developed parcel is 0.96 acres and the raw land parcel is 1.87 acres.

2 buildings on the developed parcel: a 4,265 SF commercial building and a 2,640 SF hoop greenhouse.

### **Highlights**

- Remodeled in 2020
- Large Paved Parking Lot
- Pylon Sign (Double-Sided)
- Highway Frontage (1,000+ Ft)
- 4,265 SF Commercial Building
- 2,640 SF Hoop Greenhouse
- Enterprise Zone Listing