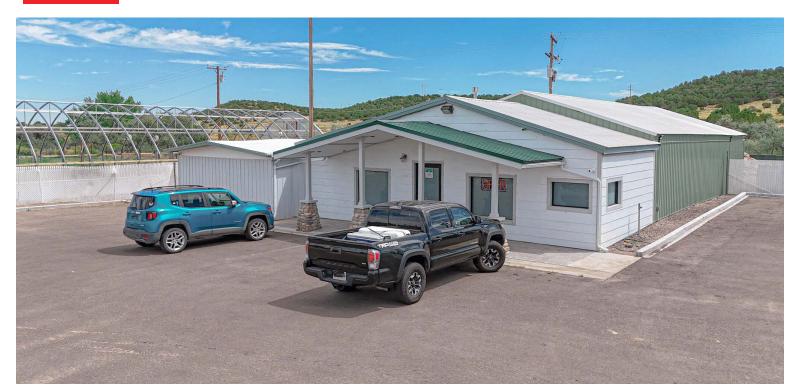

#### Overview

This property includes 2 buildings and 2 parcels of land (2.83 acres total). The developed parcel is 0.96 acres and the raw land parcel is 1.87 acres.

2 buildings on the developed parcel: a 4,265 SF commercial building and a 2,640 SF hoop greenhouse.

4,265 SF commercial building has a new retail/flex buildout with 3 Trane generators, 2 bathrooms, 2 large retail areas, a large employee breakroom, multiple storage rooms, and was remodeled in 2020 (\$117,000 remodel) including new HVAC & electrical, a new pylon sign, paved parking lot, and interior finish.

### **Highlights**

- Remodeled in 2020
- Large Paved Parking Lot
- Pylon Sign (Double-Sided)
- Highway Frontage (1,000+ Ft)
- 4,265 SF Commercial Building
- 2,640 SF Hoop Greenhouse
- Enterprise Zone Listing