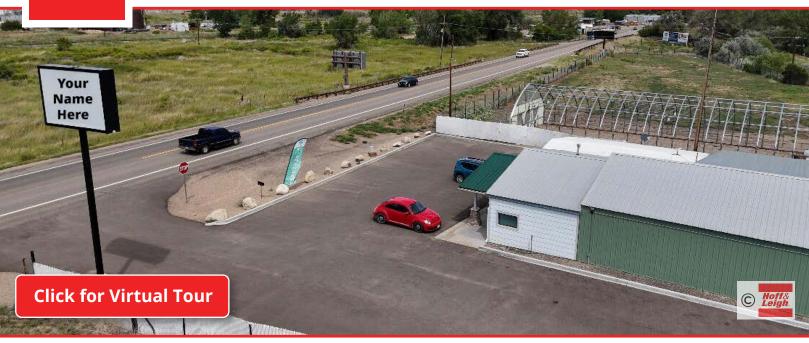

#### Overview

This property includes 2 buildings and 2 parcels of land (2.83 acres total). The developed parcel is 0.96 acres and the raw land parcel is 1.87 acres.

2 buildings on the developed parcel: a 4,265 SF commercial building and a 2,640 SF hoop greenhouse.

4,265 SF commercial building has a new retail/flex buildout with 3 Trane generators, 2 bathrooms, 2 large retail areas, a large employee breakroom, multiple storage rooms, and was remodeled in 2020 (\$117,000 remodel) including new HVAC & electrical, a new pylon sign, paved parking lot, and interior finish.

### **Highlights**

- Remodeled in 2020
- Large Paved Parking Lot
- Pylon Sign (Double-Sided)
- Highway Frontage (1,000+ Ft)
- 4,265 SF Commercial Building
- 2,640 SF Hoop Greenhouse
- Enterprise Zone Listing