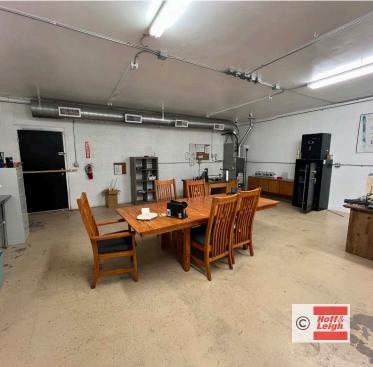

4,265 SF commercial building has a new retail/flex buildout with 3 Trane generators, 2 bathrooms, 2 large retail areas, a large employee breakroom, multiple storage rooms, and was remodeled in 2020 (\$117,000 remodel) including new HVAC & electrical, a new pylon sign, paved parking lot, and interior finish.