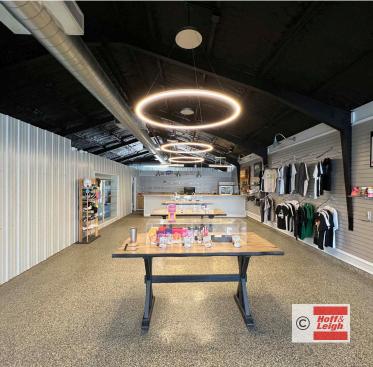

4,265 SF commercial building has a new retail/flex buildout with 3 Trane generators, 2 bathrooms, 2 large retail areas, a large employee breakroom, multiple storage rooms, and was remodeled in 2020 (\$117,000 remodel) including new HVAC & electrical, a new pylon sign, paved parking lot, and interior finish.

### **Highlights**

- Remodeled in 2020
- Large Paved Parking Lot
- Pylon Sign (Double-Sided)
- Highway Frontage (1,000+ Ft)
- 4,265 SF Commercial Building
- 2,640 SF Hoop Greenhouse
- Enterprise Zone Listing