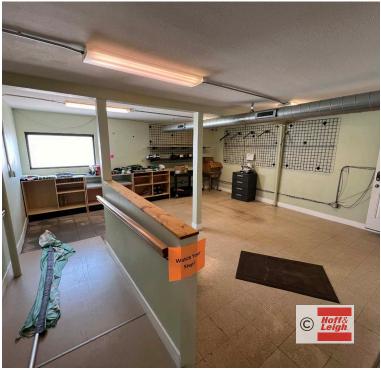

#### Overview

This property includes 2 buildings and 2 parcels of land (2.83 acres total). The developed parcel is 0.96 acres and the raw land parcel is 1.87 acres.

2 buildings on the developed parcel: a 4,265 SF commercial building and a 2,640 SF hoop greenhouse.

4,265 SF commercial building has a new retail/flex buildout with 3 Trane generators, 2 bathrooms, 2 large retail areas, a large employee breakroom, multiple storage rooms, and was remodeled in 2020 (\$117,000 remodel) including new HVAC & electrical, a new pylon sign, paved parking lot, and interior finish.