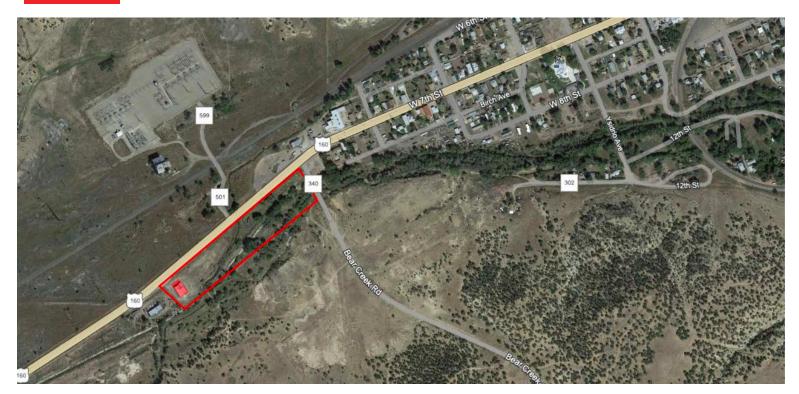

25462 US HIGHWAY 160, WALSENBURG, CO 81089

#### Overview

This property includes 2 buildings and 2 parcels of land (2.83 acres total). The developed parcel is 0.96 acres and the raw land parcel is 1.87 acres.

2 buildings on the developed parcel: a 4,265 SF commercial building and a 2,640 SF hoop greenhouse.

### **Highlights**

- Remodeled in 2020
- Large Paved Parking Lot
- Pylon Sign (Double-Sided)
- Highway Frontage (1,000+ Ft)
- 4,265 SF Commercial Building
- 2,640 SF Hoop Greenhouse
- Enterprise Zone Listing