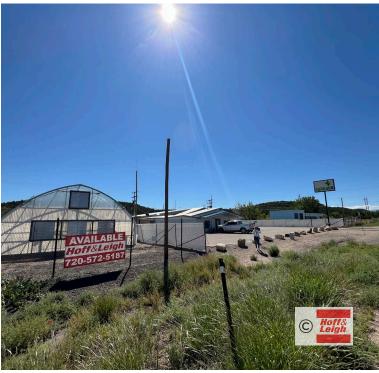

#### Overview

This property includes 2 buildings and 2 parcels of land (2.83 acres total). The developed parcel is 0.96 acres and the raw land parcel is 1.87 acres.

2 buildings on the developed parcel: a 4,265 SF commercial building and a 2,640 SF hoop greenhouse.

### **Highlights**

- Remodeled in 2020
- Large Paved Parking Lot
- Pylon Sign (Double-Sided)
- Highway Frontage (1,000+ Ft)
- 4,265 SF Commercial Building
- 2,640 SF Hoop Greenhouse
- Enterprise Zone Listing