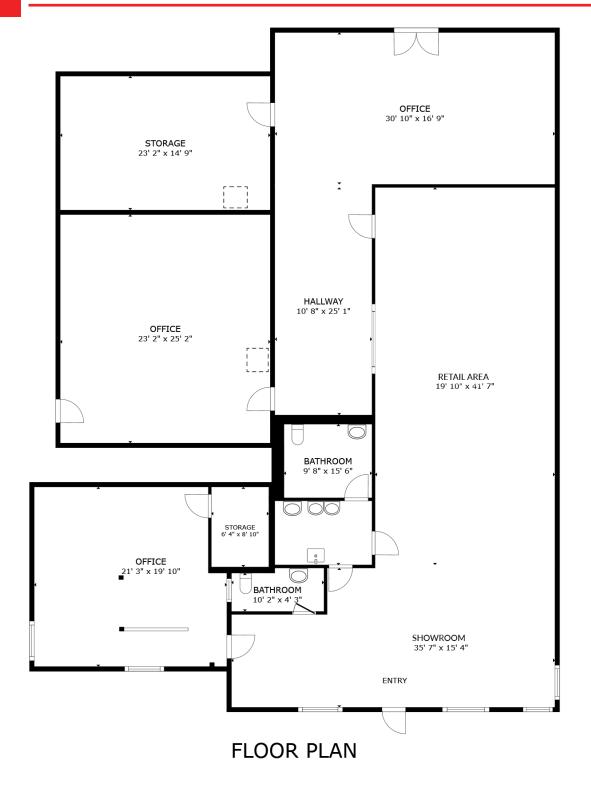

4,265 SF commercial building has a new retail/flex buildout with 3 Trane generators, 2 bathrooms, 2 large retail areas, a large employee breakroom, multiple storage rooms, and was remodeled in 2020 (\$117,000 remodel) including new HVAC & electrical, a new pylon sign, paved parking lot, and interior finish.