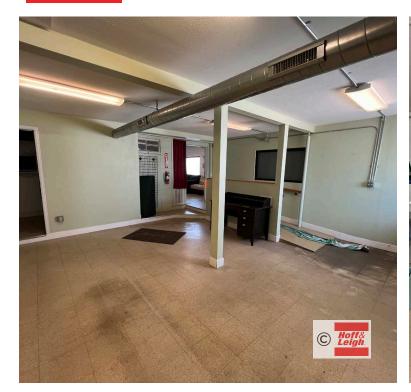

#### Overview

This property includes 2 buildings and 2 parcels of land (2.83 acres total). The developed parcel is 0.96 acres and the raw land parcel is 1.87 acres.

2 buildings on the developed parcel: a 4,265 SF commercial building and a 2,640 SF hoop greenhouse.

4,265 SF commercial building has a new retail/flex buildout with 3 Trane generators, 2 bathrooms, 2 large retail areas, a large employee breakroom, multiple storage rooms, and was remodeled in 2020 (\$117,000 remodel) including new HVAC & electrical, a new pylon sign, paved parking lot, and interior finish.