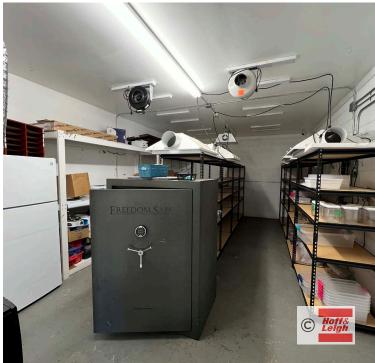

4,265 SF commercial building has a new retail/flex buildout with 3 Trane generators, 2 bathrooms, 2 large retail areas, a large employee breakroom, multiple storage rooms, and was remodeled in 2020 (\$117,000 remodel) including new HVAC & electrical, a new pylon sign, paved parking lot, and interior finish.