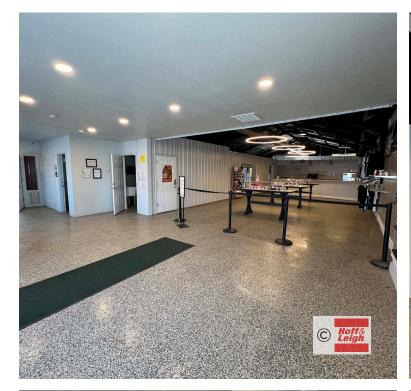

4,265 SF commercial building has a new retail/flex buildout with 3 Trane generators, 2 bathrooms, 2 large retail areas, a large employee breakroom, multiple storage rooms, and was remodeled in 2020 (\$117,000 remodel) including new HVAC & electrical, a new pylon sign, paved parking lot, and interior finish.