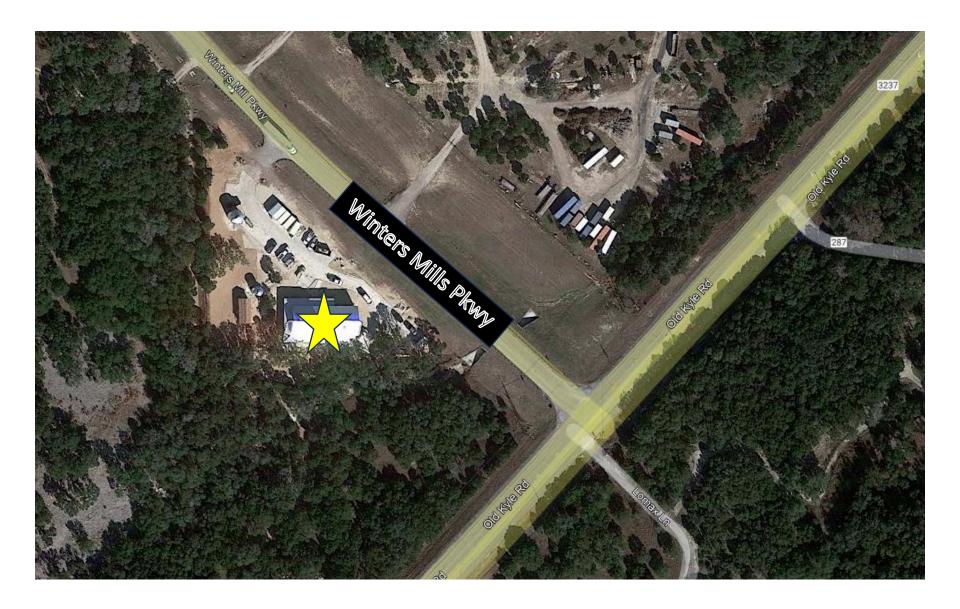

# WHY WIMBERLEY, TEXAS

Wimberley, Texas captivates visitors with its blend of small-town charm and natural wonders. The iconic attractions include the crystalline waters of the Blue Hole Regional Park, the artisanal treasures found in the Wimberley Square shops, and the scenic beauty of Jacob's Well Natural Area. From cultural events to outdoor adventures, Wimberley offers a haven for artists, nature enthusiasts, and those seeking a relaxed escape. The warmth of the local community and the vibrant arts scene add an extra layer of allure, making Wimberley a magnet for those in search of a unique and unforgettable experience.