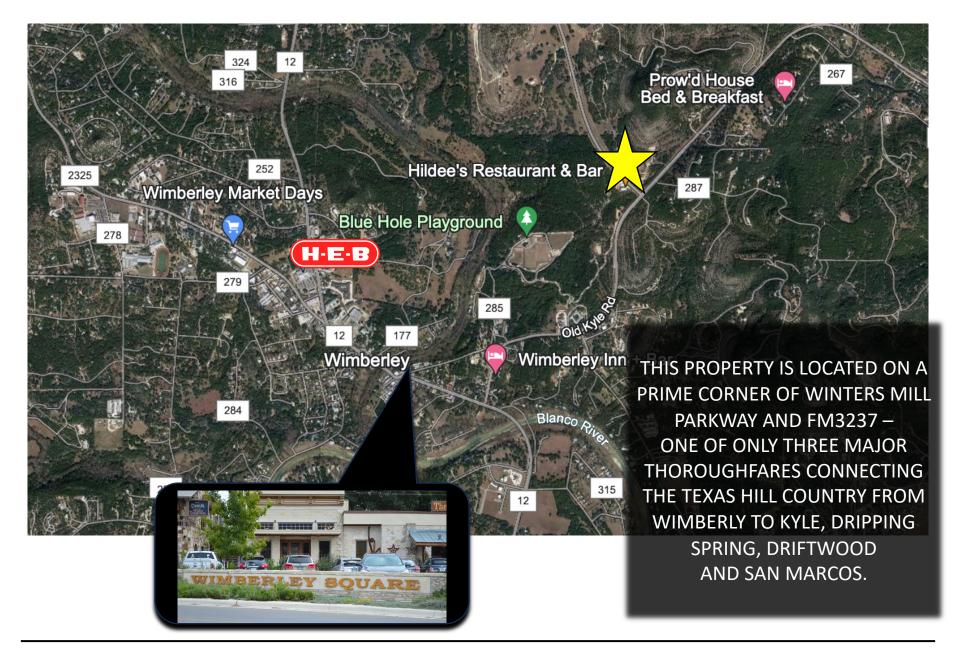

# WHY WIMBERLEY, TEXAS

Wimberley, Texas captivates visitors with its blend of small-town charm and natural wonders. The iconic attractions include the crystalline waters of the Blue Hole Regional Park, the artisanal treasures found in the Wimberley Square shops, and the scenic beauty of Jacob's Well Natural Area. From cultural events to outdoor adventures, Wimberley offers a haven for artists, nature enthusiasts, and those seeking a relaxed escape. The warmth of the local community and the vibrant arts scene add an extra layer of allure, making Wimberley a magnet for those in search of a unique and unforgettable experience.