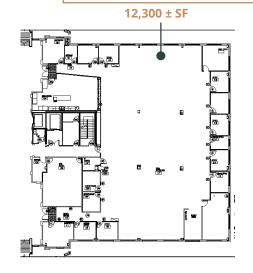

CBRE

## PROPERTY FEATURES

Premier Class A office development

First Floor Suite Available

6 stories, plus lower level

2,063± - 26,208± SF Available

On-site conference facilities

On-site coffee shop

Generator

LEED certified

# roon ® National

### FIRST FLOOR ±12,300 SF





SECOND FLOOR ±2,063 SF

### FOURTH FLOOR ±22,201 SF

22,201± SF







LOWER LEVEL ±10,600 SF





# ORMSBY TWO

### MARC BARLOW, CCIM

**First Vice President** 

+1 502 412 7625 marc.barlow@cbre.com

### DAVID L. HARDY, CCIM

**Managing Director** 

+1 502 412 7644 david.hardy@cbre.com

©2024 CBRE, Inc. All rights reserved. This information has been obtained from sources believed reliable, but has not been verified for accuracy or completeness. You should conduct a careful, independent investigation of the property and verify all information. Any reliance on this information is solely at your own risk. CBRE and the CBRE logo are service marks of CBRE, Inc. All other marks displayed on this document are the property of their respective owners, and the use of such logos does not imply a