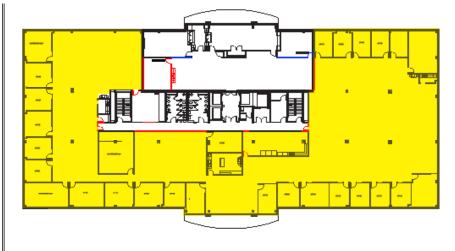

CBRE

## PROPERTY FEATURES

Premier Class A office development

First Floor Suite Available

6 stories, plus lower level

2,063± - 26,208± SF Available

On-site conference facilities

On-site coffee shop

Generator

LEED certified

# roon ® National

### FIRST FLOOR ±12,300 SF





SECOND FLOOR ±2,063 SF

### FOURTH FLOOR ±22,201 SF

22,201± SF







LOWER LEVEL ±10,600 SF





# ORMSBY TWO

### MARC BARLOW, CCIM

**First Vice President** 

+1 502 412 7625 marc.barlow@cbre.com

### DAVID L. HARDY, CCIM

**Managing Director** 

+1 502 412 7644 david.hardy@cbre.com

©2024 CBRE, Inc. All rights reserved. This information has been obtained from sources believed reliable, but has not been verified for accuracy or completeness. You should conduct a careful, independent investigation of the property and verify all information. Any reliance on this information is solely at your own risk. CBRE and the CBRE logo are service marks of CBRE, Inc. All other marks displayed on this document are the property of their respective owners, and the use of such logos does not imply any affiliation with or endorsement of CBRE. Photos herein are the pro