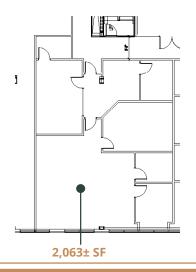

CBRE

## PROPERTY FEATURES

Premier Class A office development

First Floor Suite Available

6 stories, plus lower level

2,063± - 26,208± SF Available

On-site conference facilities

On-site coffee shop

Generator

LEED certified

# roon ® National

### FIRST FLOOR ±12,300 SF





SECOND FLOOR ±2,063 SF

### FOURTH FLOOR ±22,201 SF

22,201± SF







LOWER LEVEL ±10,600 SF





# ORMSBY TWO

### MARC BARLOW, CCIM

**First Vice President** 

+1 502 412 7625 marc.barlow@cbre.com

### DAVID L. HARDY, CCIM

**Managing Director** 

+1 502 412 7644 david.hardy@cbre.com

©2024 CBRE, Inc. All rights reserved. This information has been obtained from sources believed reliable, but has not been verified for accuracy or completeness. You should conduct a careful, independent investigation of the property and verify all information. Any reliance on this information is solely at your own risk. CBRE and the CBRE logo are service marks of CBRE, Inc. All other marks displayed on this document are the property of their respective owners, and the use of such logos does not imply any