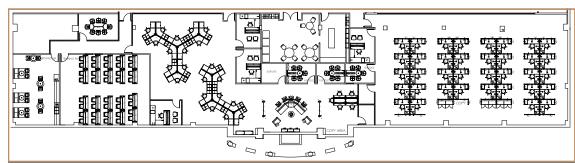

### FIRST FLOOR ±12,300 SF

SECOND FLOOR ±2,063 SF

### FOURTH FLOOR ±22,201 SF

22,201± SF

LOWER LEVEL ±10,600 SF