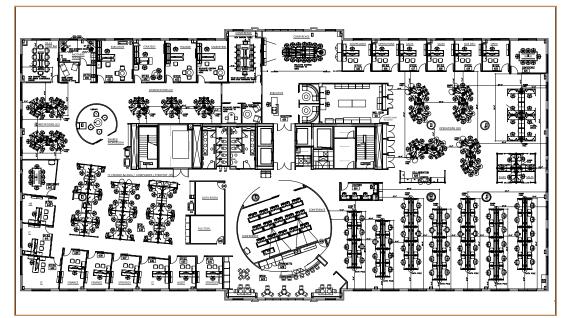

### FIRST FLOOR ±12,300 SF

SECOND FLOOR ±2,063 SF

### FOURTH FLOOR ±22,201 SF

22,201± SF

LOWER LEVEL ±10,600 SF