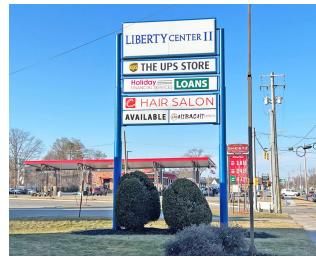

#### PROPERTY HIGHLIGHTS

- 1,517± SF Highly Visible Mixed-Use Space For Lease
- End Cap Unit Currently The UPS Store
- Available December 2024
- At Liberty Center II A 5-Unit Center Totaling 7,670± SF
- Excellent Signage & Visibility on High Traffic Corridor
- 21,000 Average Daily Traffic Along Peach Street 19,000 AADT Along W. 38th Street (2023 PennDOT, 2022 Count Year)
- Access from Peach & W. 38th Streets On Bus Route
- Up To 3,076± SF Available With Contiguous Space
- Offered at \$18.00/SF/YR + CAM
- CAM Estimated at \$4.06/SF/YR (Based on 2023)
- Tenant Pays Approximately \$2,789/Month + Utilities