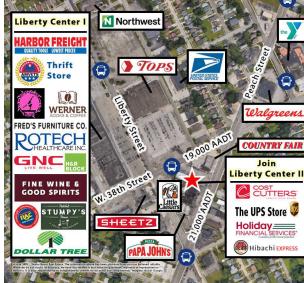

#### PROPERTY HIGHLIGHTS

- 1,517± SF Highly Visible Mixed-Use Space For Lease
- End Cap Unit Currently The UPS Store
- Available December 2024
- At Liberty Center II A 5-Unit Center Totaling 7,670± SF
- Excellent Signage & Visibility on High Traffic Corridor
- 21,000 Average Daily Traffic Along Peach Street 19,000 AADT Along W. 38th Street (2023 PennDOT, 2022 Count Year)
- Access from Peach & W. 38th Streets On Bus Route
- Up To 3,076± SF Available With Contiguous Space
- Offered at \$18.00/SF/YR + CAM
- CAM Estimated at \$4.06/SF/YR (Based on 2023)
- Tenant Pays Approximately \$2,789/Month + Utilities