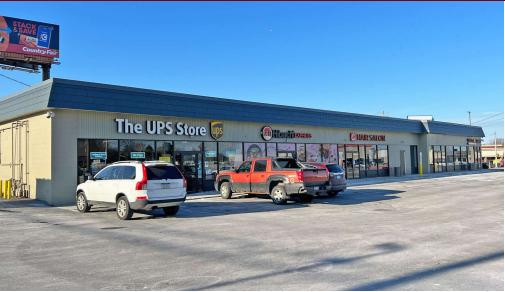

#### PROPERTY HIGHLIGHTS

- 1,517± SF Highly Visible Mixed-Use Space For Lease
- End Cap Unit Currently The UPS Store
- Available December 2024
- At Liberty Center II A 5-Unit Center Totaling 7,670± SF
- Excellent Signage & Visibility on High Traffic Corridor
- 21,000 Average Daily Traffic Along Peach Street 19,000 AADT Along W. 38th Street (2023 PennDOT, 2022 Count Year)
- Access from Peach & W. 38th Streets On Bus Route
- Up To 3,076± SF Available With Contiguous Space
- Offered at \$18.00/SF/YR + CAM
- CAM Estimated at \$4.06/SF/YR (Based on 2023)
- Tenant Pays Approximately \$2,789/Month + Utilities