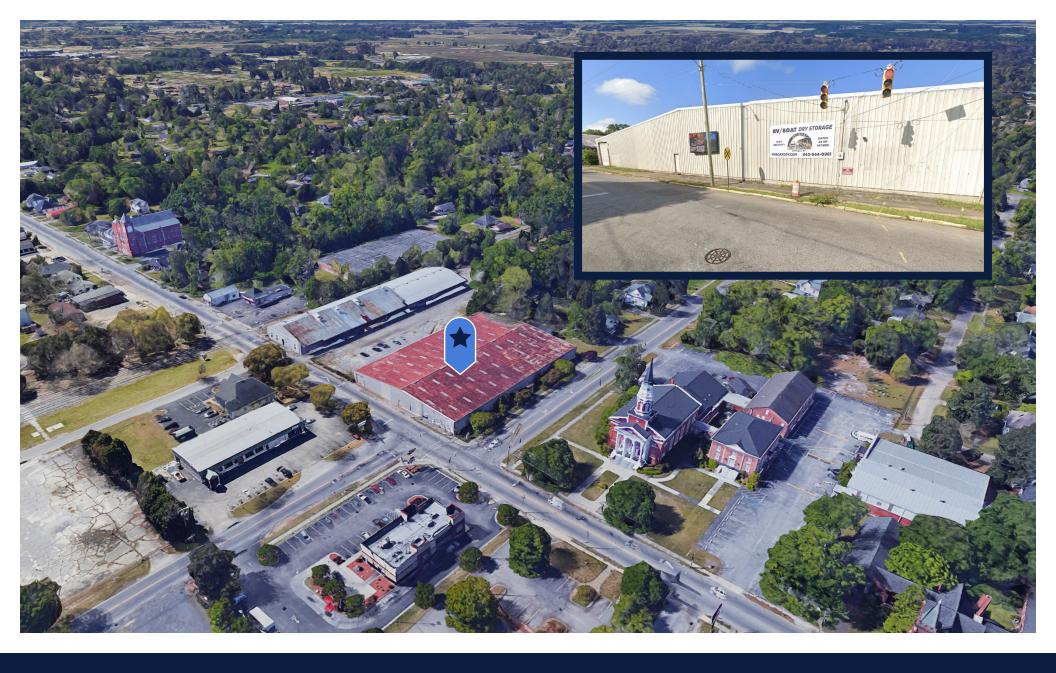

## PROPERTY DESCRIPTION

RV/Boat Dry Storage in Darlington, SC, offers a secure and convenient solution for storing your RVs, boats, trailers, cars, and other vehicles. The facility is designed to provide easy access and security for tenants, ensuring their motorized vehicles are protected and readily available. Items can be retrieved with a 30-minute notice during business hours, allowing for quick and easy pick-up from the gated lot. The property is just a 20 minute drive from Florence, SC and +/- 75 miles to Myrtle beach. This location provides easy access for residents of nearby areas and those traveling to and from major South Carolina destinations.

#### **RV/BOAT DRY STORAGE**

#### **PROPERTY ADDRESS**

300 S Main St. | Darlington, SC