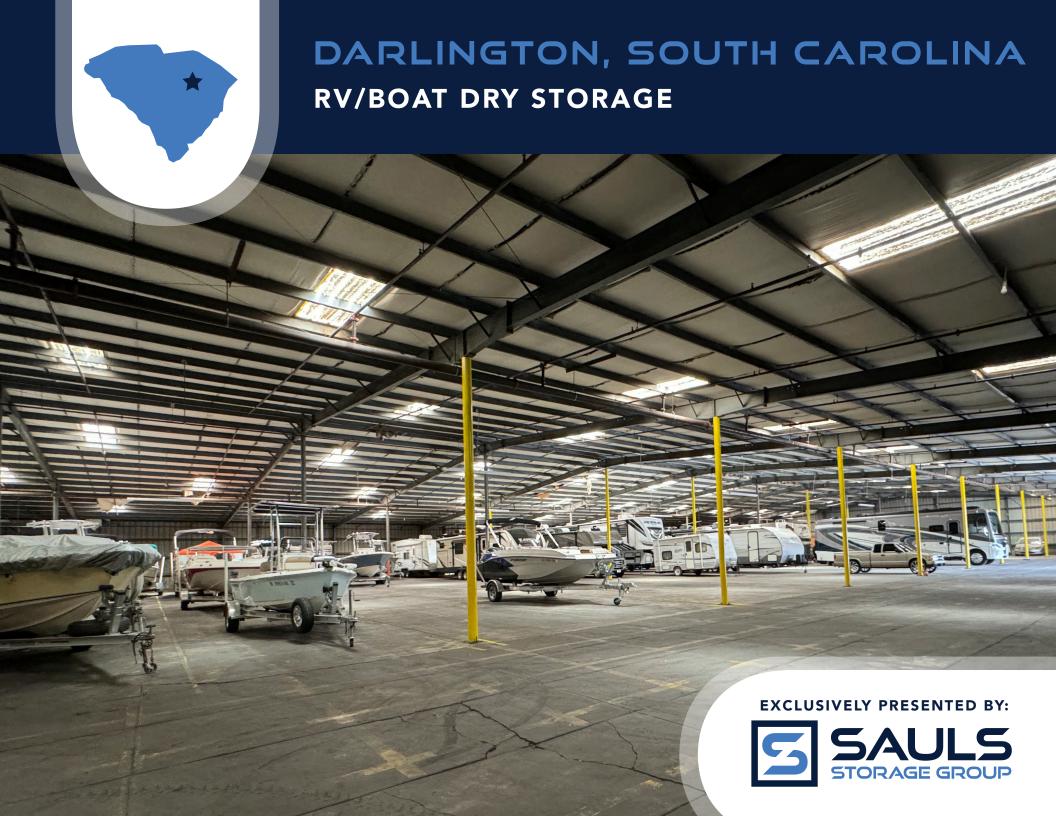

## PROPERTY DESCRIPTION

RV/Boat Dry Storage in Darlington, SC, offers a secure and convenient solution for storing your RVs, boats, trailers, cars, and other vehicles. The facility is designed to provide easy access and security for tenants, ensuring their motorized vehicles are protected and readily available. Items can be retrieved with a 30-minute notice during business hours, allowing for quick and easy pick-up from the gated lot. The property is just a 20 minute drive from Florence, SC and +/- 75 miles to Myrtle beach. This location provides easy access for residents of nearby areas and those traveling to and from major South Carolina destinations.

#### **RV/BOAT DRY STORAGE**

#### **PROPERTY ADDRESS**

300 S Main St. | Darlington, SC