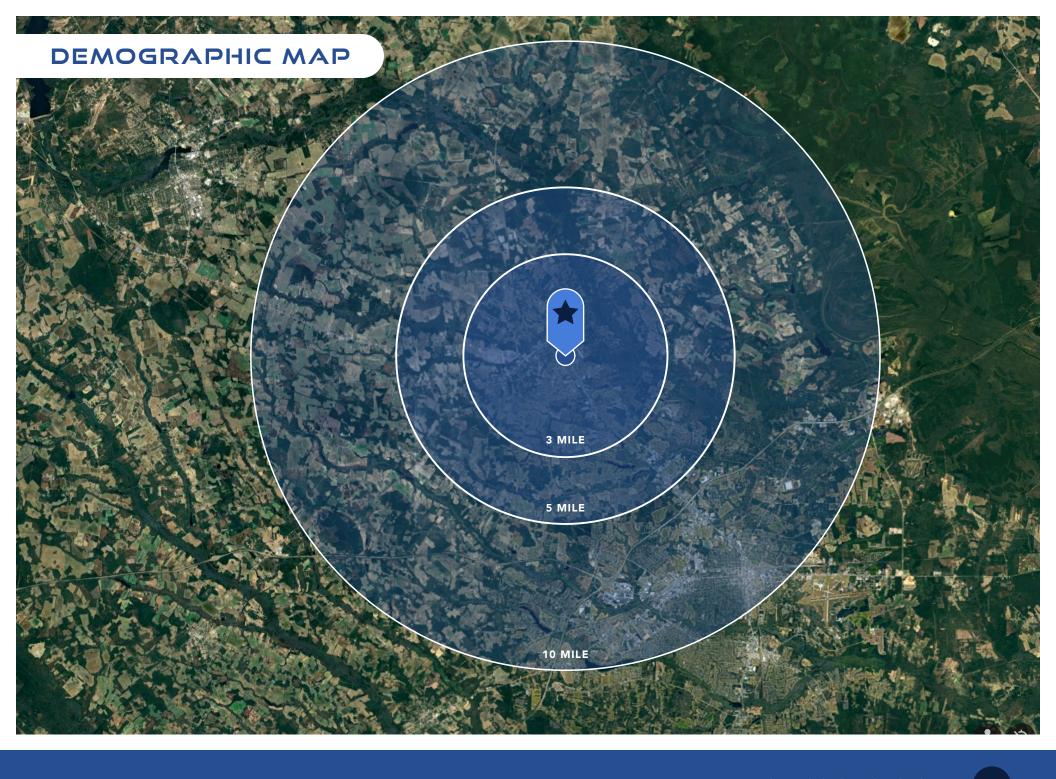

#### **POPULATION**

3 MILE RADIUS 12,7505 MILE RADIUS 18,96310 MILE RADIUS 78,190

#### **AVERAGE HH INCOME**

3 MILE RADIUS \$54,6955 MILE RADIUS \$58,88610 MILE RADIUS \$77,854

#### SUPPLY/DEMAND

Potential for Self Storage Conversion

3 MILE RADIUS 2 SF Per Capita\*

5 MILE RADIUS 1.4 SF Per Capita\*

10 MILE RADIUS 9 SF Per Capita

\*Non-Climate Only

| PROPERTY ADDRESS                           | 300 S Main St<br>Darlington, SC |  |  |
|--------------------------------------------|---------------------------------|--|--|
| PARCEL NUMBER                              | 165-03-01-011                   |  |  |
| LOT SIZE                                   | +/- 1.12                        |  |  |
| YEAR BUILT/YEAR CONVERTED                  | 1901/2017                       |  |  |
| GROSS SQUARE FEET                          | 41,691 Square Feet              |  |  |
| ESTIMATED NO. OF SPACES                    | 74                              |  |  |
| EFFECTIVE GROSS INCOME  Broker Adjusted PY | \$106,130                       |  |  |
| OPERATING EXPENSES  Broker Adjusted PY     | \$56,065                        |  |  |
| NET OPERATING INCOME  Broker Adjusted PY   | \$50,065                        |  |  |
|                                            |                                 |  |  |

#### **DEMOGRAPHICS**

|              |                               | 3 MILES  | 5 MILES  | 10 MILES |
|--------------|-------------------------------|----------|----------|----------|
|              | Population                    | 12,699   | 18,783   | 78,516   |
|              | Households                    | 5,272    | 7,642    | 32,249   |
| ₩            | Families                      | 3,329    | 5,003    | 20,810   |
| ΑM           | Average Household Size        | 2.38     | 2.42     | 2.39     |
| 2023 SUMMARY | Owner Occupied Housing Units  | 3,242    | 5,078    | 20,778   |
| JS S         | Renter Occupied Housing Units | 2,030    | 2,564    | 11,471   |
| 023          | Median Age                    | 42.8     | 41.9     | 41.1     |
| 8            | Median Household Income       | \$31,963 | \$34,476 | \$51,066 |
|              | Average Household Income      | \$54,695 | \$58,886 | \$77,854 |
|              |                               |          |          |          |
|              | Population                    | 12,554   | 18,526   | 78,489   |
|              | Households                    | 5,253    | 7,601    | 32,548   |
| ۸RY          | Families                      | 3,305    | 4,958    | 20,932   |
| Σ            | Average Household Size        | 2.36     | 2.40     | 20,732   |
| 2028 SUMMARY | Owner Occupied Housing Units  | 3,285    | 5,118    | 21,438   |
| 80           | Renter Occupied Housing Units | 1,968    | 2,483    | 11,109   |
| 202          | Median Age                    | 44.1     | 43.2     | 42.1     |
|              | Median Household Income       | \$34,992 | \$39,414 | \$57,319 |
|              | Average Household Income      | \$62,879 | \$67,467 | \$88,764 |
|              |                               | ψ02/07/  | φο, γιο, | φοσηνοι  |
| TRENDS       | TRENDS: 2023-2028 ANNUAL RATE |          |          |          |
| Popula       | tion                          | -0.23%   | -0.28%   | -0.01%   |
| Househ       | Households                    |          | -0.11%   | 0.18%    |
| Familie      | s                             | -0.14%   | -0.18%   | 0.12%    |
| Owner        | Households                    | 0.26%    | 0.16%    | 0.63%    |
| Median       | Median Household Income       |          | 2.71%    | 2.34%    |