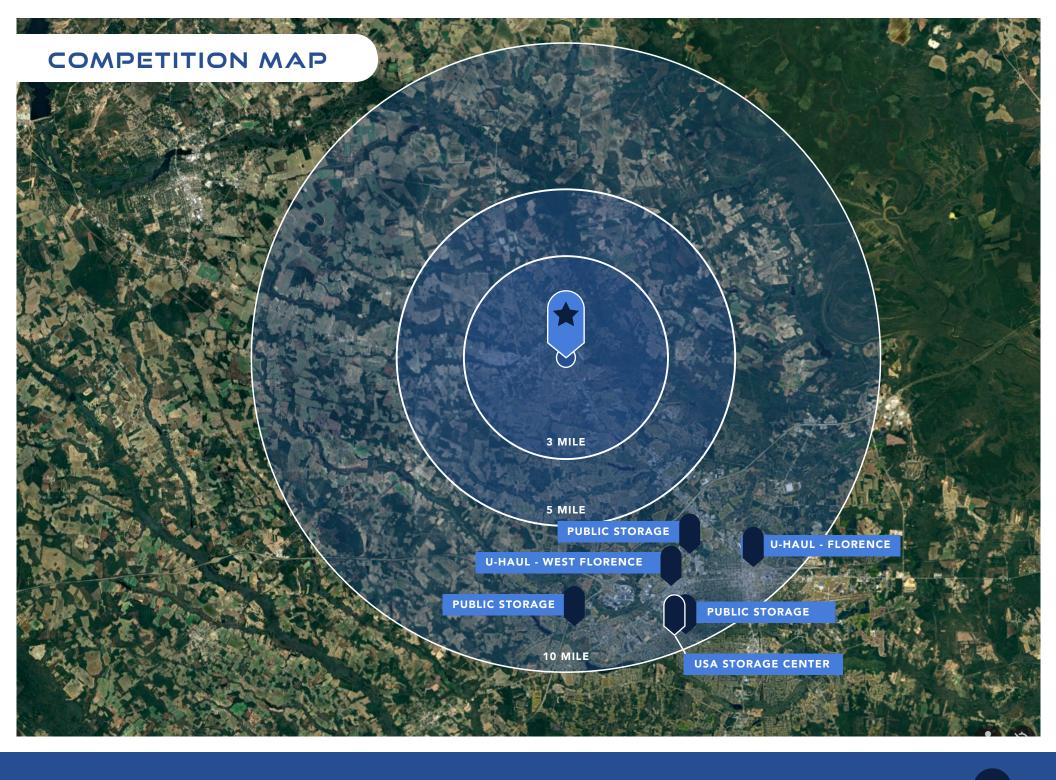

MARKET ANALYSIS

| PROPERTY                               | ADDRESS                                                                                                                                                                            | DISTANCE                                                                                                                                                                                                                                                                                                                                                                                                             | 10X10 CC                                                                                                                                                                                                                                                                                                                                                                                                                                                                                                                                 | 10X20 CC                                                                                                                                                                                                                                                                                                                                                                                                                                                                                                                                                                                                                                                                                                                                                                            | <b>PARKING</b> (10 x 22)                                                                                                                                                                                                                                                                                                                                                                                                                                                                                                                                                                                                                                                                                                                                                                                       | <b>PARKING</b> (10 x 25)                                                                                                                                                                                                                                                                                                                                                                                                                                                                                                                                                                                                                                                                                                                                                                                                                                                                                                                                                                                                                                                                                                                                                                                                                                                                                                                                                                                                                                                                                                                                                                                                                                                                                                                                                                                                                                                                                                                                                                                                                                                                                                                                                                                                                                                                                                                                                                                                       |
|----------------------------------------|------------------------------------------------------------------------------------------------------------------------------------------------------------------------------------|----------------------------------------------------------------------------------------------------------------------------------------------------------------------------------------------------------------------------------------------------------------------------------------------------------------------------------------------------------------------------------------------------------------------|------------------------------------------------------------------------------------------------------------------------------------------------------------------------------------------------------------------------------------------------------------------------------------------------------------------------------------------------------------------------------------------------------------------------------------------------------------------------------------------------------------------------------------------|-------------------------------------------------------------------------------------------------------------------------------------------------------------------------------------------------------------------------------------------------------------------------------------------------------------------------------------------------------------------------------------------------------------------------------------------------------------------------------------------------------------------------------------------------------------------------------------------------------------------------------------------------------------------------------------------------------------------------------------------------------------------------------------|----------------------------------------------------------------------------------------------------------------------------------------------------------------------------------------------------------------------------------------------------------------------------------------------------------------------------------------------------------------------------------------------------------------------------------------------------------------------------------------------------------------------------------------------------------------------------------------------------------------------------------------------------------------------------------------------------------------------------------------------------------------------------------------------------------------|--------------------------------------------------------------------------------------------------------------------------------------------------------------------------------------------------------------------------------------------------------------------------------------------------------------------------------------------------------------------------------------------------------------------------------------------------------------------------------------------------------------------------------------------------------------------------------------------------------------------------------------------------------------------------------------------------------------------------------------------------------------------------------------------------------------------------------------------------------------------------------------------------------------------------------------------------------------------------------------------------------------------------------------------------------------------------------------------------------------------------------------------------------------------------------------------------------------------------------------------------------------------------------------------------------------------------------------------------------------------------------------------------------------------------------------------------------------------------------------------------------------------------------------------------------------------------------------------------------------------------------------------------------------------------------------------------------------------------------------------------------------------------------------------------------------------------------------------------------------------------------------------------------------------------------------------------------------------------------------------------------------------------------------------------------------------------------------------------------------------------------------------------------------------------------------------------------------------------------------------------------------------------------------------------------------------------------------------------------------------------------------------------------------------------------|
| RV/BOAT<br>DRY STORAGE                 | 300 S Main St,<br>Darlington, SC 29532                                                                                                                                             |                                                                                                                                                                                                                                                                                                                                                                                                                      |                                                                                                                                                                                                                                                                                                                                                                                                                                                                                                                                          |                                                                                                                                                                                                                                                                                                                                                                                                                                                                                                                                                                                                                                                                                                                                                                                     |                                                                                                                                                                                                                                                                                                                                                                                                                                                                                                                                                                                                                                                                                                                                                                                                                |                                                                                                                                                                                                                                                                                                                                                                                                                                                                                                                                                                                                                                                                                                                                                                                                                                                                                                                                                                                                                                                                                                                                                                                                                                                                                                                                                                                                                                                                                                                                                                                                                                                                                                                                                                                                                                                                                                                                                                                                                                                                                                                                                                                                                                                                                                                                                                                                                                |
| PUBLIC<br>STORAGE                      | 753 N Cashua Dr,<br>Florence, SC 29501                                                                                                                                             | 7.43 MILES                                                                                                                                                                                                                                                                                                                                                                                                           | \$121                                                                                                                                                                                                                                                                                                                                                                                                                                                                                                                                    | \$178                                                                                                                                                                                                                                                                                                                                                                                                                                                                                                                                                                                                                                                                                                                                                                               | \$62                                                                                                                                                                                                                                                                                                                                                                                                                                                                                                                                                                                                                                                                                                                                                                                                           | \$64                                                                                                                                                                                                                                                                                                                                                                                                                                                                                                                                                                                                                                                                                                                                                                                                                                                                                                                                                                                                                                                                                                                                                                                                                                                                                                                                                                                                                                                                                                                                                                                                                                                                                                                                                                                                                                                                                                                                                                                                                                                                                                                                                                                                                                                                                                                                                                                                                           |
| U-HAUL MOVING & STORAGE WEST FLORENCE  | 2020 W Evans St,<br>Florence, SC 29501                                                                                                                                             | 8.15 MILES                                                                                                                                                                                                                                                                                                                                                                                                           | \$180                                                                                                                                                                                                                                                                                                                                                                                                                                                                                                                                    | \$320                                                                                                                                                                                                                                                                                                                                                                                                                                                                                                                                                                                                                                                                                                                                                                               |                                                                                                                                                                                                                                                                                                                                                                                                                                                                                                                                                                                                                                                                                                                                                                                                                |                                                                                                                                                                                                                                                                                                                                                                                                                                                                                                                                                                                                                                                                                                                                                                                                                                                                                                                                                                                                                                                                                                                                                                                                                                                                                                                                                                                                                                                                                                                                                                                                                                                                                                                                                                                                                                                                                                                                                                                                                                                                                                                                                                                                                                                                                                                                                                                                                                |
| PUBLIC<br>STORAGE                      | 3438 Pine Needles Rd,<br>Florence, SC 29501                                                                                                                                        | 8.47 MILES                                                                                                                                                                                                                                                                                                                                                                                                           | \$126                                                                                                                                                                                                                                                                                                                                                                                                                                                                                                                                    | \$229                                                                                                                                                                                                                                                                                                                                                                                                                                                                                                                                                                                                                                                                                                                                                                               | \$62                                                                                                                                                                                                                                                                                                                                                                                                                                                                                                                                                                                                                                                                                                                                                                                                           | \$64                                                                                                                                                                                                                                                                                                                                                                                                                                                                                                                                                                                                                                                                                                                                                                                                                                                                                                                                                                                                                                                                                                                                                                                                                                                                                                                                                                                                                                                                                                                                                                                                                                                                                                                                                                                                                                                                                                                                                                                                                                                                                                                                                                                                                                                                                                                                                                                                                           |
| U-HAUL MOVING<br>& STORAGE<br>FLORENCE | 369 N Irby St,<br>Florence, SC 29501                                                                                                                                               | 8.78 MILES                                                                                                                                                                                                                                                                                                                                                                                                           | \$153                                                                                                                                                                                                                                                                                                                                                                                                                                                                                                                                    |                                                                                                                                                                                                                                                                                                                                                                                                                                                                                                                                                                                                                                                                                                                                                                                     |                                                                                                                                                                                                                                                                                                                                                                                                                                                                                                                                                                                                                                                                                                                                                                                                                |                                                                                                                                                                                                                                                                                                                                                                                                                                                                                                                                                                                                                                                                                                                                                                                                                                                                                                                                                                                                                                                                                                                                                                                                                                                                                                                                                                                                                                                                                                                                                                                                                                                                                                                                                                                                                                                                                                                                                                                                                                                                                                                                                                                                                                                                                                                                                                                                                                |
| USA STORAGE CENTER FLORENCE            | 2217 2nd Loop Rd,<br>Florence, SC 29501                                                                                                                                            | 9.29 MILES                                                                                                                                                                                                                                                                                                                                                                                                           |                                                                                                                                                                                                                                                                                                                                                                                                                                                                                                                                          |                                                                                                                                                                                                                                                                                                                                                                                                                                                                                                                                                                                                                                                                                                                                                                                     | \$93                                                                                                                                                                                                                                                                                                                                                                                                                                                                                                                                                                                                                                                                                                                                                                                                           |                                                                                                                                                                                                                                                                                                                                                                                                                                                                                                                                                                                                                                                                                                                                                                                                                                                                                                                                                                                                                                                                                                                                                                                                                                                                                                                                                                                                                                                                                                                                                                                                                                                                                                                                                                                                                                                                                                                                                                                                                                                                                                                                                                                                                                                                                                                                                                                                                                |
| PUBLIC<br>STORAGE                      | 2201 2nd Loop Rd,<br>Florence, SC 29501                                                                                                                                            | 9.34 MILES                                                                                                                                                                                                                                                                                                                                                                                                           | \$133                                                                                                                                                                                                                                                                                                                                                                                                                                                                                                                                    | \$206                                                                                                                                                                                                                                                                                                                                                                                                                                                                                                                                                                                                                                                                                                                                                                               |                                                                                                                                                                                                                                                                                                                                                                                                                                                                                                                                                                                                                                                                                                                                                                                                                |                                                                                                                                                                                                                                                                                                                                                                                                                                                                                                                                                                                                                                                                                                                                                                                                                                                                                                                                                                                                                                                                                                                                                                                                                                                                                                                                                                                                                                                                                                                                                                                                                                                                                                                                                                                                                                                                                                                                                                                                                                                                                                                                                                                                                                                                                                                                                                                                                                |
|                                        | RV/BOAT DRY STORAGE  PUBLIC STORAGE  J-HAUL MOVING & STORAGE WEST FLORENCE  PUBLIC STORAGE  J-HAUL MOVING & STORAGE FLORENCE  USA STORAGE FLORENCE  PUBLIC STORAGE CENTER FLORENCE | RV/BOAT DRY STORAGE  PUBLIC T53 N Cashua Dr, Florence, SC 29501  J-HAUL MOVING & STORAGE WEST FLORENCE  PUBLIC T53 N Cashua Dr, Florence, SC 29501  2020 W Evans St, Florence, SC 29501  3438 Pine Needles Rd, Florence, SC 29501  J-HAUL MOVING & STORAGE FLORENCE  J-HAUL MOVING & STORAGE FLORENCE  USA STORAGE CENTER FLORENCE  PUBLIC 2201 2nd Loop Rd, Florence, SC 29501  201 2nd Loop Rd, Florence, SC 29501 | RV/BOAT DRY STORAGE  PUBLIC STORAGE  J-HAUL MOVING & STORAGE WEST FLORENCE  PUBLIC STORAGE  PUBLIC 3438 Pine Needles Rd, Florence, SC 29501  J-HAUL MOVING & STORAGE Florence, SC 29501  RVBLIC STORAGE STORAGE Florence, SC 29501  BASSIONAGE STORAGE Florence, SC 29501  SASTORAGE STORAGE Florence, SC 29501  BASSIONAGE STORAGE Florence, SC 29501  BASSIONAGE STORAGE Florence, SC 29501  BASSIONAGE STORAGE Florence, SC 29501  PUBLIC 2201 2nd Loop Rd, Florence, SC 29501  PUBLIC 2201 2nd Loop Rd, SASTORAGE Florence, SC 29501 | RV/BOAT DRY STORAGE         300 S Main St, Darlington, SC 29532           PUBLIC STORAGE         753 N Cashua Dr, Florence, SC 29501         7.43 MILES         \$121           J-HAUL MOVING & STORAGE WEST FLORENCE         2020 W Evans St, Florence, SC 29501         8.15 MILES         \$180           PUBLIC STORAGE Florence, SC 29501         3438 Pine Needles Rd, Florence, SC 29501         8.47 MILES         \$126           J-HAUL MOVING & STORAGE Florence, SC 29501         369 N Irby St, Florence, SC 29501         8.78 MILES         \$153           USA STORAGE CENTER FLORENCE         2217 2nd Loop Rd, Florence, SC 29501         9.29 MILES         \$123           PUBLIC         2201 2nd Loop Rd, Florence, SC 29501         9.24 MILES         \$123 | RV/BOAT DRY STORAGE         300 S Main St, Darlington, SC 29532           PUBLIC STORAGE         753 N Cashua Dr, Florence, SC 29501         7.43 MILES         \$121         \$178           J-HAUL MOVING & STORAGE WEST FLORENCE         2020 W Evans St, Florence, SC 29501         8.15 MILES         \$180         \$320           PUBLIC STORAGE         3438 Pine Needles Rd, Florence, SC 29501         8.47 MILES         \$126         \$229           J-HAUL MOVING & STORAGE FLORENCE         369 N Irby St, Florence, SC 29501         8.78 MILES         \$153           USA STORAGE CENTER FLORENCE         2217 2nd Loop Rd, Florence, SC 29501         9.29 MILES         \$126           PUBLIC         2201 2nd Loop Rd, Florence, SC 29501         9.29 MILES         \$133         \$206 | RV/BOAT DRY STORAGE  PUBLIC T53 N Cashua Dr, Florence, SC 29501  J-HAUL MOVING S STORAGE WEST FLORENCE  PUBLIC STORAGE  PUBLIC T53 N Cashua Dr, Florence, SC 29501  J-HAUL MOVING S STORAGE WEST FLORENCE  PUBLIC T50 N Cashua Dr, Florence, SC 29501  8.15 MILES \$121  \$178  \$62  8.15 MILES \$180  \$320  \$320  PUBLIC T50 N Cashua Dr, Florence, SC 29501  8.15 MILES \$180  \$320  \$320  \$320  \$320  \$320  \$320  \$320  \$320  \$320  \$320  \$320  \$320  \$320  \$320  \$320  \$320  \$320  \$320  \$320  \$320  \$320  \$320  \$320  \$320  \$320  \$320  \$320  \$320  \$320  \$320  \$320  \$320  \$320  \$320  \$320  \$320  \$320  \$320  \$320  \$320  \$320  \$320  \$320  \$320  \$320  \$320  \$320  \$320  \$320  \$320  \$320  \$320  \$320  \$320  \$320  \$320  \$320  \$320  \$320  \$320  \$320  \$320  \$320  \$320  \$320  \$320  \$320  \$320  \$320  \$320  \$320  \$320  \$320  \$320  \$320  \$320  \$320  \$320  \$320  \$320  \$320  \$320  \$320  \$320  \$320  \$320  \$320  \$320  \$320  \$320  \$320  \$320  \$320  \$320  \$320  \$320  \$320  \$320  \$320  \$320  \$320  \$320  \$320  \$320  \$320  \$320  \$320  \$320  \$320  \$320  \$320  \$320  \$320  \$320  \$320  \$320  \$320  \$320  \$320  \$320  \$320  \$320  \$320  \$320  \$320  \$320  \$320  \$320  \$320  \$320  \$320  \$320  \$320  \$320  \$320  \$320  \$320  \$320  \$320  \$320  \$320  \$320  \$320  \$320  \$320  \$320  \$320  \$320  \$320  \$320  \$320  \$320  \$320  \$320  \$320  \$320  \$320  \$320  \$320  \$320  \$320  \$320  \$320  \$320  \$320  \$320  \$320  \$320  \$320  \$320  \$320  \$320  \$320  \$320  \$320  \$320  \$320  \$320  \$320  \$320  \$320  \$320  \$320  \$320  \$320  \$320  \$320  \$320  \$320  \$320  \$320  \$320  \$320  \$320  \$320  \$320  \$320  \$320  \$320  \$320  \$320  \$320  \$320  \$320  \$320  \$320  \$320  \$320  \$320  \$320  \$320  \$320  \$320  \$320  \$320  \$320  \$320  \$320  \$320  \$320  \$320  \$320  \$320  \$320  \$320  \$320  \$320  \$320  \$320  \$320  \$320  \$320  \$320  \$320  \$320  \$320  \$320  \$320  \$320  \$320  \$320  \$320  \$320  \$320  \$320  \$320  \$320  \$320  \$320  \$320  \$320  \$320  \$320  \$320  \$320  \$320  \$320  \$320  \$320  \$320  \$320  \$320  \$320  \$320  \$320  \$320  \$320  \$320  \$320  \$320  \$320  \$320  \$320  \$320  \$320  \$320  \$320  \$320  \$320  \$320  \$ |