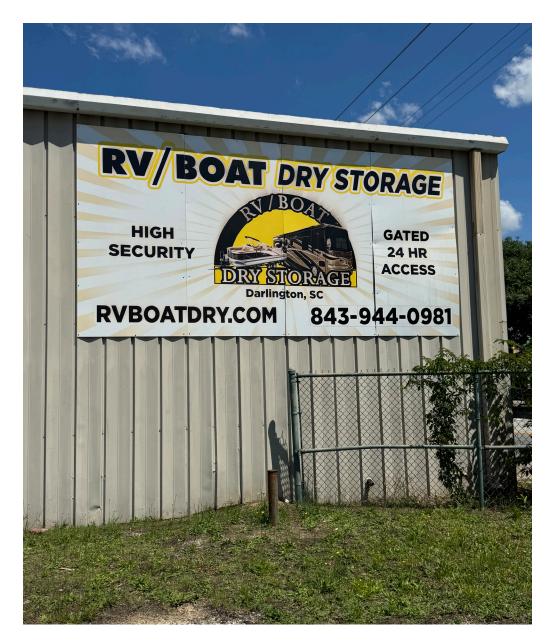

## PROPERTY DESCRIPTION

RV/Boat Dry Storage in Darlington, SC, offers a secure and convenient solution for storing your RVs, boats, trailers, cars, and other vehicles. The facility is designed to provide easy access and security for tenants, ensuring their motorized vehicles are protected and readily available. Items can be retrieved with a 30-minute notice during business hours, allowing for quick and easy pick-up from the gated lot. The property is just a 20 minute drive from Florence, SC and +/- 75 miles to Myrtle beach. This location provides easy access for residents of nearby areas and those traveling to and from major South Carolina destinations.

#### **PROPERTY ADDRESS**

300 S Main St. | Darlington, SC