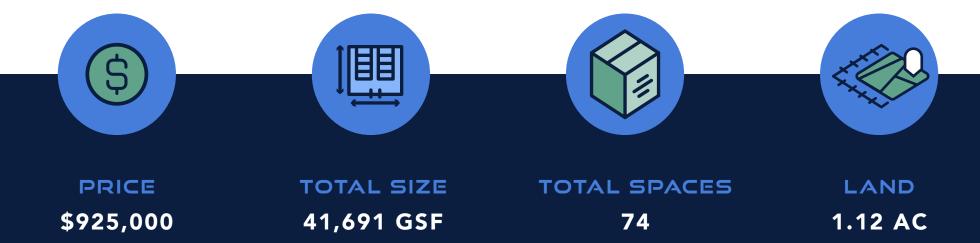

#### SUPPLY/DEMAND

Potential for Self Storage Conversion

3 MILE RADIUS 2 SF Per Capita\*

5 MILE RADIUS 1.4 SF Per Capita\*

10 MILE RADIUS 9 SF Per Capita

\*Non-Climate Only

| PROPERTY ADDRESS                           | 300 S Main St<br>Darlington, SC |  |  |
|--------------------------------------------|---------------------------------|--|--|
| PARCEL NUMBER                              | 165-03-01-011                   |  |  |
| LOT SIZE                                   | +/- 1.12                        |  |  |
| YEAR BUILT/YEAR CONVERTED                  | 1901/2017                       |  |  |
| GROSS SQUARE FEET                          | 41,691 Square Feet              |  |  |
| ESTIMATED NO. OF SPACES                    | 74                              |  |  |
| EFFECTIVE GROSS INCOME  Broker Adjusted PY | \$106,130                       |  |  |
| OPERATING EXPENSES  Broker Adjusted PY     | \$56,065                        |  |  |
| NET OPERATING INCOME  Broker Adjusted PY   | \$50,065                        |  |  |
|                                            |                                 |  |  |