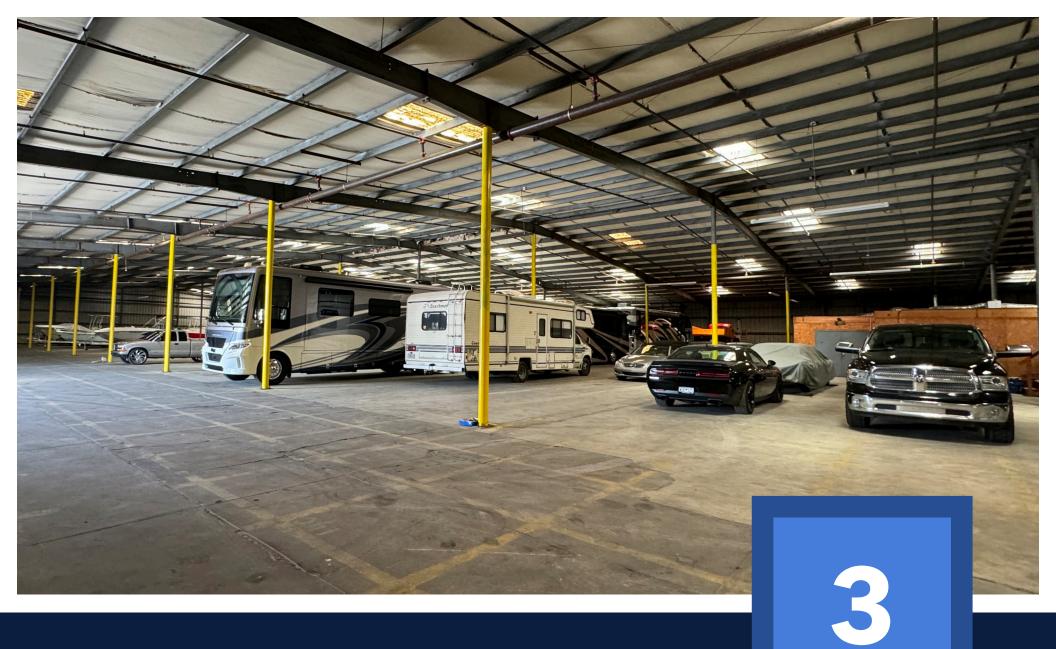

## PROPERTY DESCRIPTION

RV/Boat Dry Storage in Darlington, SC, offers a secure and convenient solution for storing your RVs, boats, trailers, cars, and other vehicles. The facility is designed to provide easy access and security for tenants, ensuring their motorized vehicles are protected and readily available. Items can be retrieved with a 30-minute notice during business hours, allowing for quick and easy pick-up from the gated lot. The property is just a 20 minute drive from Florence, SC and +/- 75 miles to Myrtle beach. This location provides easy access for residents of nearby areas and those traveling to and from major South Carolina destinations.

#### HIGHLIGHTS

Fire suppression sprinkler system in place

Potential conversion opportunity